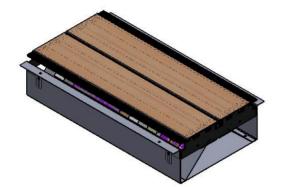

# axxessPLUS DUO

The axxessPLUS DUO is a frameless, perfectly-flush, indesk box that allows access from both sides of a conference desk or boardroom table.

The axxessPLUS DUO represents a top-of-the range stylish and functional solution designed to perfectly complement any boardroom table or collaborative workspace.

#### Features

axxessPLUS DUO can be utilised as a simple but elegant port to complement the table surface.

Quick and easy installation, can be easily installed by one person.

Elegant look with two lid options available, either naturally anodised aluminium or allowance for table veneer.