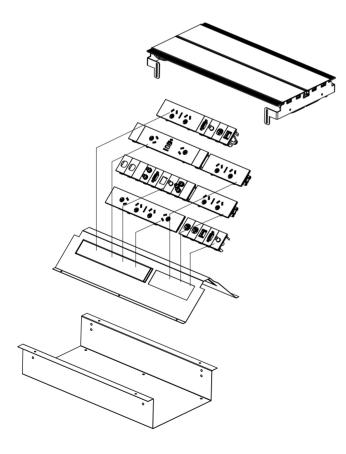

#### **Common Components**

•

QF45 4GPO

QF25 2GPO

Data

Cutout

RJ45 Outlet

Data

axxessPLUS DUO recessed option allows the customer to apply a veneer of between 0.5mm to 0.8mm.

axxessPLUS DUO utilises the Stylish Elsafe Qikfit range of products, including power, combined power and USB fast charger, Data and AV solutions.

Power and Data configuration (if applicable) Power only / Power and USB Fast charging, Data only / Combined (Power, Power USB Fast Charging & Data/AV) Appropriate segregation between Power and Data/AV in combined axxessPLUS DUO units.