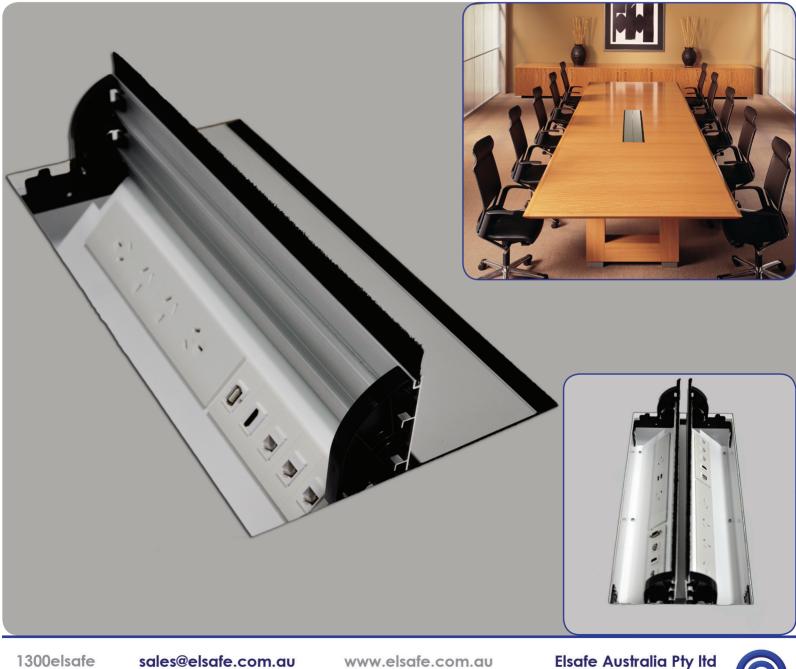

# axxessPLUS DUO

The axxessPLUS DUO is a frameless, perfectly-flush, indesk box that allows access from both sides of a conference desk or boardroom table.

The axxessPLUS DUO represents a top-of-the range stylish and functional solution designed to perfectly complement any boardroom table or collaborative workspace.

By having the ability to be veneered the axxessPLUS DUO maintains the superb finish of the most luxurious desks, whilst providing easy access to the custom configured Elsafe power, USB fast charging, data and AV services.

This unit is available in silver naturally anodised aluminium or recessed anodised aluminium that is suitable for veneering.

service - quality - safety

axxessPLUS DUO recessed option allows the customer to apply a veneer of between 0.5mm to 0.8mm.

axxessPLUS DUO utilises the Stylish Elsafe Qikfit range of products, including power, combined power and USB fast charger, Data and AV solutions.

Power and Data configuration (if applicable) Power only / Power and USB Fast charging, Data only / Combined (Power, Power USB Fast Charging & Data/AV) Appropriate segregation between Power and Data/AV in combined axxessPLUS DUO units.