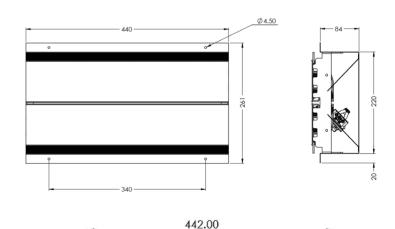

#### Fittina:

Please see website for more details on axxessPLUS DUO fitting instructions.

Desktop cutout size

NB: It is recommended that the inside edge of the cutout be veneered

1300elsafe sales@elsafe.com.au www.elsafe.com.au