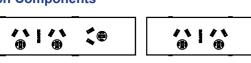

#### **Common Components**

•

QF45 4GPO

QF25 2GPO

Data

Cutout

RJ45 Outlet

Data

Cutout

#### Features

axxessPLUS DUO can be utilised as a simple but elegant port to complement the table surface.

Quick and easy installation, can be easily installed by one person.

Elegant look with two lid options available, either naturally anodised aluminium or allowance for table veneer.