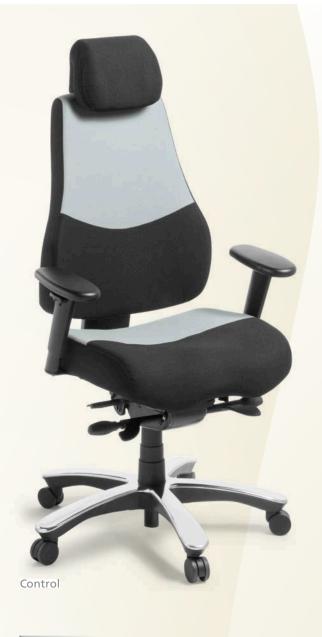

## CONTROL

FULLY-FEATURED TASK CHAIR FOR HEAVY-USE AND CONTROL ROOM SETTINGS.

Control is a total-support chair designed for extensive-use and multiple-user situations.

Featuring full back, neck and distinctive contoured seat support, as well as full ergonomic adjustability, Control will provide comfort and long-term support to suit a wide range of users.

## FEATURES:

- Full support high backrest
- Adjustable headrest
- Comfort contoured seat with high-resilience upholstery padding
- Heavy-duty synchro mechanism: dynamic seat-with-back tilt
- Independent seat angle adjustment
- · Sliding seat depth adjustment
- Gaslift seat height adjustment
- Adjustable armrests
- Steel-strengthened seat and backrest structure
- Polished aluminium base
- Heavy-duty polyester fabric (black/grey standard)

Seat size: 530mm wide x 490mm deep
Back height: 600mm plus 200mm
headrest