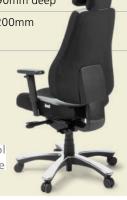

## CONTROL

FULLY-FEATURED TASK CHAIR FOR HEAVY-USE AND CONTROL ROOM SETTINGS.

Control is a total-support chair designed for extensive-use and multiple-user situations.

Featuring full back, neck and distinctive contoured seat support, as well as full ergonomic adjustability, Control will provide comfort and long-term support to suit a wide range of users.

## FEATURES:

- Full support high backrest
- Adjustable headrest
- Comfort contoured seat with high-resilience upholstery padding
- Heavy-duty synchro mechanism: dynamic seat-with-back tilt
- Independent seat angle adjustment
- · Sliding seat depth adjustment
- Gaslift seat height adjustment
- Adjustable armrests
- Steel-strengthened seat and backrest structure
- Polished aluminium base
- Heavy-duty polyester fabric (black/grey standard)