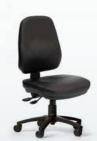

Upholstered in SPIN & CUBIC fabric or HAND-STITCHED SOFT Touch Black PU.

PUSH-PULL RATCHET BACKREST. It's never been easier to adjust the height of your back.

3 LEVER ERGONOMIC MECHANISM. With this adjustment, you can get your chair just right. All levers are close to the seat and within easy reach.

FORM FITTING seat & back cushions. You'll be comfortable all day.

> Our reinforced nylon/fibreglass star bases are EXTRA STRONG AND TESTED TO 1130KG.

> > Premium quality gas springs.
> >
> > NO SINKING FEELING – we
> > guarantee them for life.