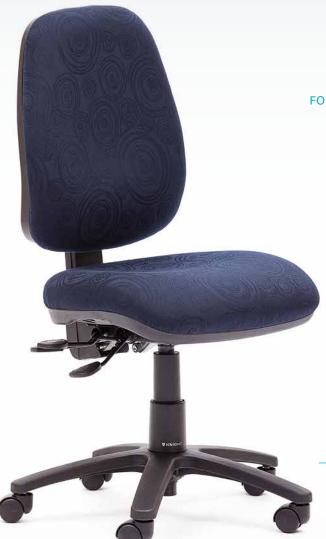

Upholstered in SPIN & CUBIC fabric or HAND-STITCHED SOFT Touch Black PU.

PUSH-PULL RATCHET BACKREST. It's never been easier to adjust the height of your back.

3 LEVER ERGONOMIC MECHANISM. With this adjustment, you can get your chair just right. All levers are close to the seat and within easy reach.

FORM FITTING seat & back cushions. You'll be comfortable all day.

> Our reinforced nylon/fibreglass star bases are EXTRA STRONG AND TESTED TO 1130KG.

> > Premium quality gas springs.
> >
> > NO SINKING FEELING – we
> > guarantee them for life.

OTTO + ARMS

OTTO BLACK PU

отто

Seat height: 460-595mm Seat width: 480mm Seat depth: 410mm Back height: 460mm 2 LEVER •

Seat height, back height & back angle adjustments.

3 LEVER •

Extra Seat tilt adjustment