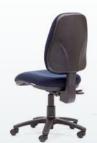

OTTO + ARMS

OTTO BLACK PU

отто

Seat height: 460-595mm Seat width: 480mm Seat depth: 410mm Back height: 460mm 2 LEVER •

Seat height, back height & back angle adjustments.

3 LEVER •

Extra Seat tilt adjustment