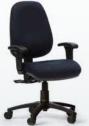

OTTO + ARMS

OTTO BLACK PU

отто

Seat height: 460-595mm Seat width: 480mm Seat depth: 410mm Back height: 460mm 2 LEVER •

Seat height, back height & back angle adjustments.

3 LEVER •

Extra Seat tilt adjustment