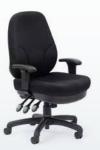

# Plymouth Platinum Task Seating

A BIG CHAIR for larger bodies.

## **HEAVY DUTY 3 LEVER ERGONOMIC MECHANISM.**

That's more adjustment for more comfort. Levers are 3 aside and close to the seat - ergonomics should be easy.

Plush high back with specially molded high density foam for HEAVY DUTY COMFORT. You've only got one back and we help you to look after it!

## 98MM MOLDED HIGH-DENSITY SEAT

CUSHION. Like we said, this is serious comfort!

This star base is extra large, strong and TESTED TO 1130KG.

LARGE 60MM CASTORS.

PREMIUM QUALITY GAS

SPRINGS. No sinking feeling - we guarantee them for life.

A big chair needs big wheels!

PLYMOUTH WITH ARMS