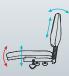

## **HEAVY DUTY 3 LEVER ERGONOMIC MECHANISM.**

That's more adjustment for more comfort. Levers are 3 aside and close to the seat - ergonomics should be easy.

Plush high back with specially molded high density foam for HEAVY DUTY COMFORT. You've only got one back and we help you to look after it!

## 98MM MOLDED HIGH-DENSITY SEAT

CUSHION. Like we said, this is serious comfort!

This star base is extra large, strong and TESTED TO 1130KG.

LARGE 60MM CASTORS.

PREMIUM QUALITY GAS

SPRINGS. No sinking feeling - we guarantee them for life.

A big chair needs big wheels!

PLYMOUTH WITH ARMS