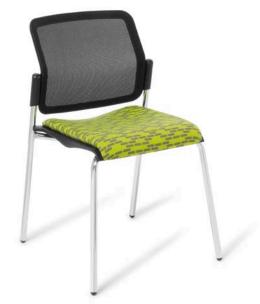

## REPORT

A HEAVY-DUTY MEETING CHAIR WITH A SUPPORTIVE MESH BACKREST.

## **FEATURES**:

- Supportive mesh back
- Comfortable padded seat
- Four frame options:
  - 4-leg: chrome or black
  - sled: chrome or black
  - 4-leg on castors: chrome or black
  - 4-leg with Armrests: chrome