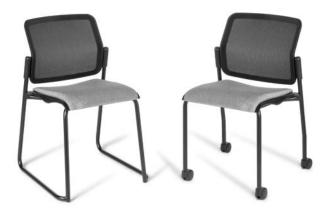

Report Sled

Report 4-leg on castors

\*Product Certified for Low Chemical Emissions: UL.com/GG UL2818