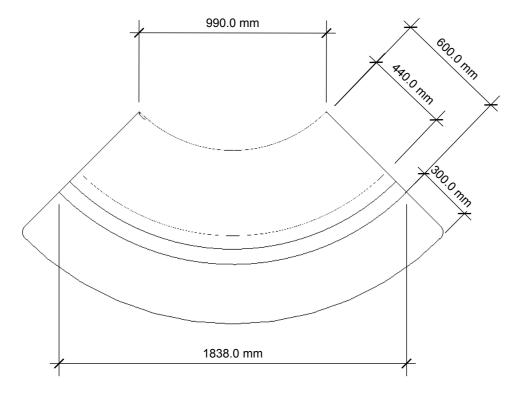

- The Stream Arc has been specifically designed for collaborative work environments The size is based on modules of 1/4 @ 2.6m diameter outer circle (excluding the leaner).
- Modules allow the Stream Arc to be arranged in a number of configurations
- Available with or without an attached leaner
- Available in any suitable upholstery fabric.

Dimensions: Seat 500D x 470H; back 1250H; leaner 1050H x 300D Fabric requirements: for 2.6m dia. 1/4 module: 5m for back; 2.5m for seat;

Warranty: 5

Lead times: 20 working days
Finishes and materials: MDF and wood framing; high density foam; upholstery fabric; MDF leaner covered with low pressure laminate and PVC edging