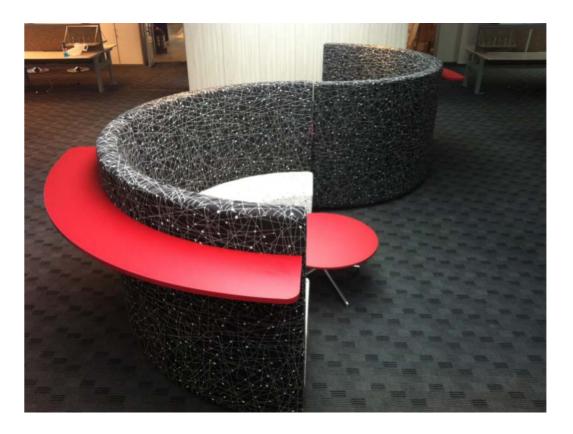

- The Stream Arc has been specifically designed for collaborative work environments The size is based on modules of 1/4 @ 2.6m diameter outer circle (excluding the leaner).
- Modules allow the Stream Arc to be arranged in a number of configurations
- Available with or without an attached leaner
- Available in any suitable upholstery fabric.