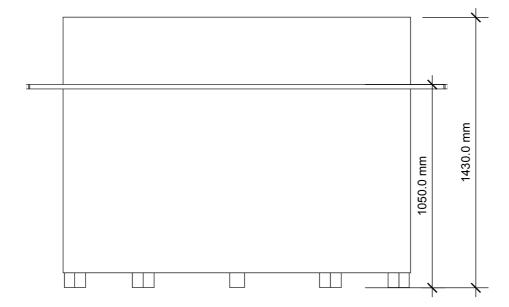

Dimensions: Seat 500D x 470H; back 1250H; leaner 1050H x 300D Fabric requirements: for 2.6m dia. 1/4 module: 5m for back; 2.5m for seat;

Warranty: 5

Lead times: 20 working days
Finishes and materials: MDF and wood framing; high density foam; upholstery fabric; MDF leaner covered with low pressure laminate and PVC edging