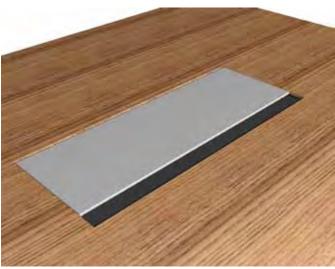

# axxessPLUS

\*Single door with brushstrip option

Frameless, 'perfectly-flush', through-desk access port for the discerning user, the axxessPLUS represents the top-of-the range in through desk units. Developed to satisfy the most discerning desk-user, axxessPLUS maintains the superb finish of the most luxurious desks, whilst providing easy access to power and data services. Available with two doors or one door with brush strip. Finishes available in silver naturally anodised aluminium or recessed naturally anodised aluminium to accept a suitable laminate.

### axxessPLUS brush-strip lid features

#### **Features**

Both axxessPLUS twin and axxessPLUS brushstrip lid can be utilized as simple but elegant ports to complement the table surface. Both options are available in silver/aluminium or recessed to allow the customer to apply a laminate of their choice. Recess depth: 0.8mm