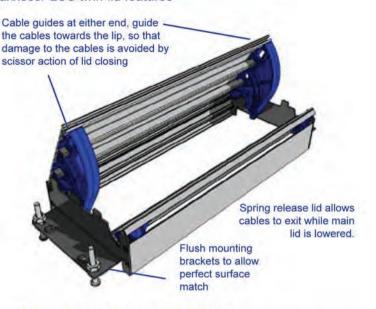

# axxessPLUS



\*Single door with brushstrip option

Frameless, 'perfectly-flush', through-desk access port for the discerning user, the axxessPLUS represents the top-of-the range in through desk units. Developed to satisfy the most discerning desk-user, axxessPLUS maintains the superb finish of the most luxurious desks, whilst providing easy access to power and data services. Available with two doors or one door with brush strip. Finishes available in silver naturally anodised aluminium or recessed naturally anodised aluminium to accept a suitable laminate.





# office electrics

## technical

### axxessPLUS twin-lid features



### Optional caddy for power, data & AV



15-35mm

insert

M5 Threaded

## axxessPLUS twin-lid cutout and fixing details



### axxessPLUS brush-strip lid features



#### **Features**

Both axxessPLUS twin and axxessPLUS brushstrip lid can be utilized as simple but elegant ports to complement the table surface. Both options are available in silver/aluminium or recessed to allow the customer to apply a laminate of their choice. Recess depth: 0.8mm

Standard length: 272mm, custom lengths can be made subject to requirements and quantity. (Please call sales for details).

#### Power and Data configuration (if applicable)

Power only / Data only / Combined (Power & Data/AV) Segregation between Power and Data/AV in combined axxessPLUS units.

#### Fitting:

Cutouts should be made as detaille