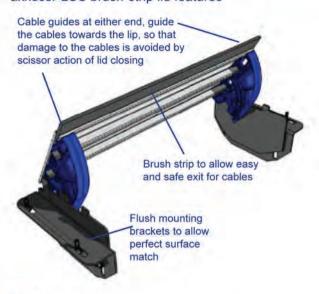

### axxessPLUS brush-strip lid features

#### **Features**

Both axxessPLUS twin and axxessPLUS brushstrip lid can be utilized as simple but elegant ports to complement the table surface. Both options are available in silver/aluminium or recessed to allow the customer to apply a laminate of their choice. Recess depth: 0.8mm