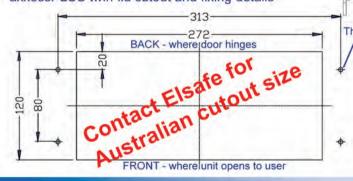

## axxessPLUS twin-lid cutout and fixing details

#### Fitting:

Cutouts should be made as detailled below. M5 threaded inserts should be used where possible. Please see website for more details on axxessPLUS fitting instructions.

axxessPLUS brush-strip lid cutout and fixing details