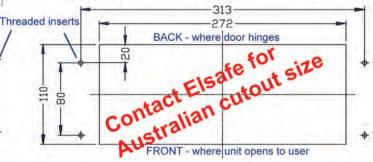

#### Fitting:

Cutouts should be made as detailled below. M5 threaded inserts should be used where possible. Please see website for more details on axxessPLUS fitting instructions.

axxessPLUS brush-strip lid cutout and fixing details

15-34mm

insert

M5 Threaded