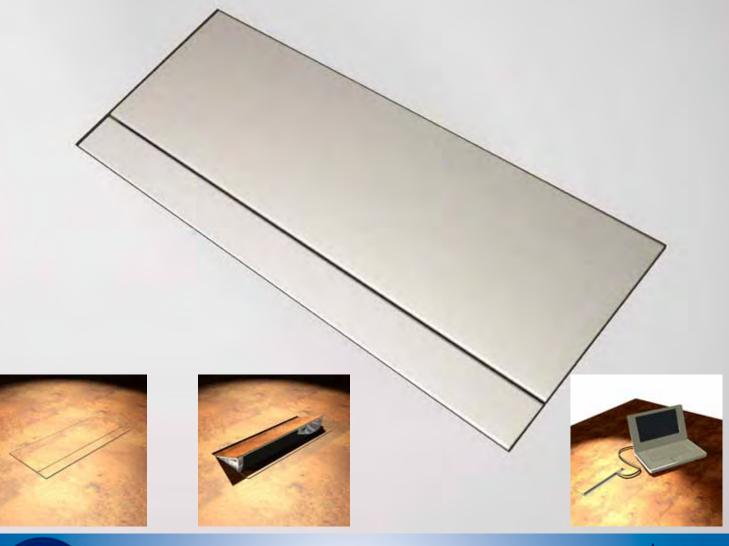

# axxessPLUS

\*Single door with brushstrip option

Frameless, 'perfectly-flush', through-desk access port for the discerning user, the axxessPLUS represents the top-of-the range in through desk units. Developed to satisfy the most discerning desk-user, axxessPLUS maintains the superb finish of the most luxurious desks, whilst providing easy access to power and data services. Available with two doors or one door with brush strip. Finishes available in silver naturally anodised aluminium or recessed naturally anodised aluminium to accept a suitable laminate.

#### **Features**

Both axxessPLUS twin and axxessPLUS brushstrip lid can be utilized as simple but elegant ports to complement the table surface. Both options are available in silver/aluminium or recessed to allow the customer to apply a laminate of their choice. Recess depth: 0.8mm