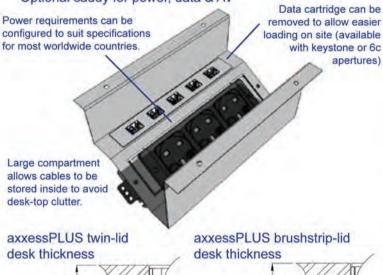

### Optional caddy for power, data & AV

15-35mm

insert

M5 Threaded

### axxessPLUS brush-strip lid features

#### Power and Data configuration (if applicable)

Power only / Data only / Combined (Power & Data/AV) Segregation between Power and Data/AV in combined axxessPLUS units.