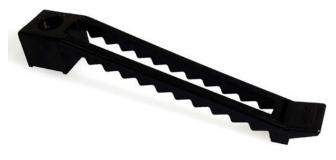

## cable cleats

Elsafe's cost effective cable management solution - the CABLE CLEAT.

Easily installed to the underside of a desk with a low clearance area, hides unsightly cabling while providing accessibility via the outer fingers to move and change the cables as needed.

The double CABLE CLEAT can manage your power and data cables separately and only using 1 screw per cleat - minimising the amount of alterations needed to the furniture.

182997

| Product Number | Description                             |
|----------------|-----------------------------------------|
| 182997         | Double CABLE CLEATS - Pack x 10 - BLACK |
| 182998         | Single CABLE CLEATS - Pack x 10 - BLACK |