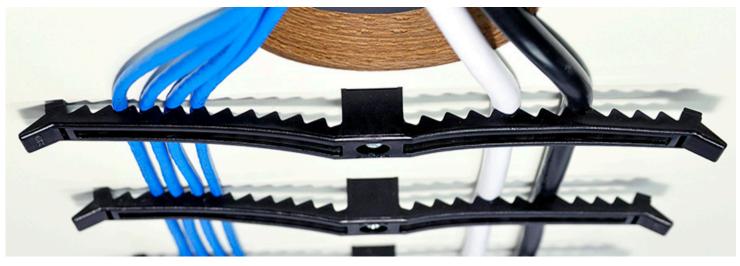

## cable cleats

Elsafe's cost effective cable management solution - the CABLE CLEAT.

Easily installed to the underside of a desk with a low clearance area, hides unsightly cabling while providing accessibility via the outer fingers to move and change the cables as needed.

The double CABLE CLEAT can manage your power and data cables separately and only using 1 screw per cleat - minimising the amount of alterations needed to the furniture.

182997

| Product Number | Description                             |
|----------------|-----------------------------------------|
| 182997         | Double CABLE CLEATS - Pack x 10 - BLACK |
| 182998         | Single CABLE CLEATS - Pack x 10 - BLACK |