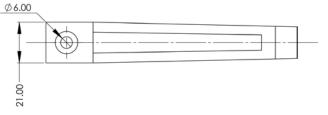

The double CABLE CLEAT can manage your power and data cables separately and only using 1 screw per cleat - minimising the amount of alterations needed to the furniture.

182997

| Product Number | Description                             |
|----------------|-----------------------------------------|
| 182997         | Double CABLE CLEATS - Pack x 10 - BLACK |
| 182998         | Single CABLE CLEATS - Pack x 10 - BLACK |