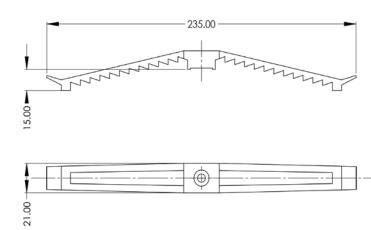

## cable cleats

Elsafe's cost effective cable management solution - the CABLE CLEAT.

Easily installed to the underside of a desk with a low clearance area, hides unsightly cabling while providing accessibility via the outer fingers to move and change the cables as needed.

The double CABLE CLEAT can manage your power and data cables separately and only using 1 screw per cleat - minimising the amount of alterations needed to the furniture.

182997

| Product Number | Description                             |
|----------------|-----------------------------------------|
| 182997         | Double CABLE CLEATS - Pack x 10 - BLACK |
| 182998         | Single CABLE CLEATS - Pack x 10 - BLACK |