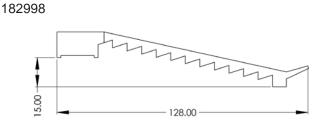

The double CABLE CLEAT can manage your power and data cables separately and only using 1 screw per cleat - minimising the amount of alterations needed to the furniture.

182997

| Product Number | Description                             |
|----------------|-----------------------------------------|
| 182997         | Double CABLE CLEATS - Pack x 10 - BLACK |
| 182998         | Single CABLE CLEATS - Pack x 10 - BLACK |