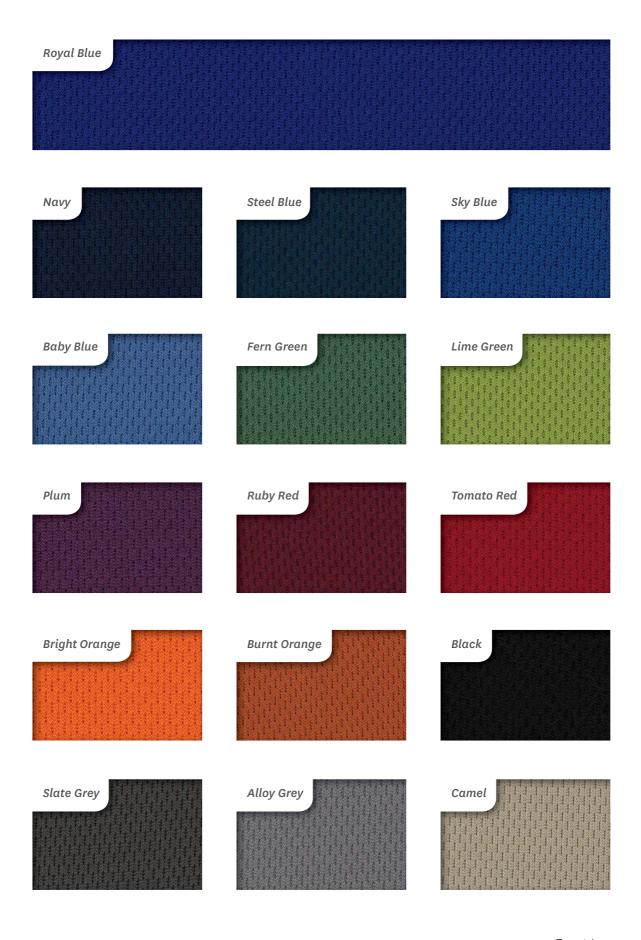

## **Breathe**

Breathe is an elegant range of fabric for seating in exciting, contemporary colourways. Breathe is a hardwearing choice and meets industry specifications for fire retardancy.

### **Technical Specifications**

**Composition:** 100% Polyester

Weight: 460g/m2 Roll Width: 150cm

Abrasion Rating: > 40,000 rubs (Martindale)

Flammability: CA-117 California TB 117 Section E

Colour Matching: Batch to batch variations in colour may occur within commercial tolerances