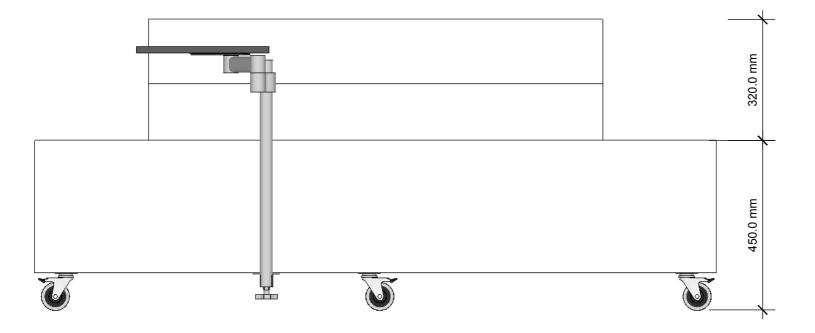

Dimensions: overall 1800L x 630D x 770H; seat 450H x 430D; back: 770H

Fabric requirements: back 1m; seat 3.2m
Warranty: 5 Years
Lead times: 20 working days

Finishes and materials:

High density foam covered with upholstery fabric; powder-coated steel table pole and arms; MDF table covered with low pressure laminate and PVC edging