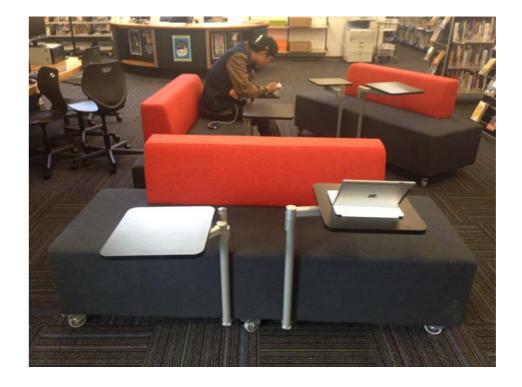

- Soft seating with adjustable laptop tables for educational or hospitality purposes
- The seating can be fitted with castors or fixed feet
  The laptop table poles can be fitted in a variety of positions to suit the situation/use
  Available in any suitable upholstery fabric