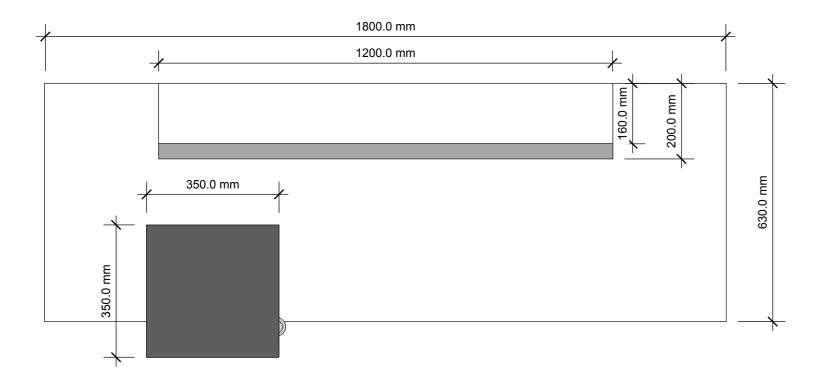

Dimensions: overall 1800L x 630D x 770H; seat 450H x 430D; back: 770H

Fabric requirements: back 1m; seat 3.2m
Warranty: 5 Years
Lead times: 20 working days

Finishes and materials:

High density foam covered with upholstery fabric; powder-coated steel table pole and arms; MDF table covered with low pressure laminate and PVC edging