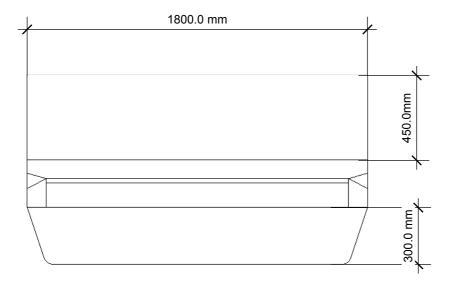

Dimensions: overall 1800L x xxD x 1250H; seat 470H x 500D; back 1250H; leaner 1050H x 300D;

or can be customised to suit

Fabric requirements: back 3.7m; seat 3.2m Warranty: 5 Years

Lead times: 20 working days
Finishes and materials: MDF and wood framing; high density foam; upholstery fabric; MDF leaner covered with low pressure laminate and PVC edging