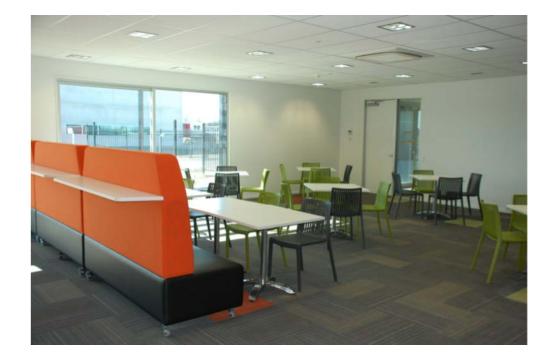

## **ERGOSTYLE STREAM BOOTH**

- The Stream is a straight high-backed seating option
  It can come with either castors or fixed feet and either with an attached leaner or without
- Suitable for either collaborative working environments or banquette dining seating Available in any suitable upholstery fabric.