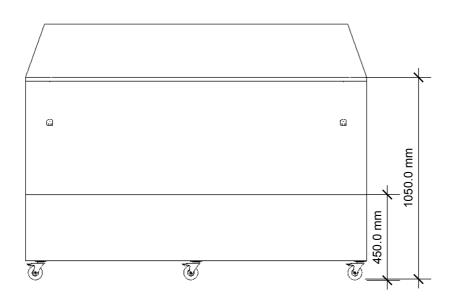

Dimensions: overall 1800L x xxD x 1250H; seat 470H x 500D; back 1250H; leaner 1050H x 300D;

or can be customised to suit

Fabric requirements: back 3.7m; seat 3.2m Warranty: 5 Years

Lead times: 20 working days
Finishes and materials: MDF and wood framing; high density foam; upholstery fabric; MDF leaner covered with low pressure laminate and PVC edging