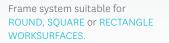

## **Team Table Frames**

- TMBD30 300mm (suits top length 800 1200 or Ø1200)
- TMBD13 1300mm (suits top length 1800 2300)
- TMBD19 1900mm (suits top length 2400 2700)
- Custom frame sizing on request