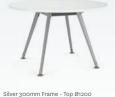

Polished Alloy - Custom Frame & Top Size

CO-ORDINATE with CUBIT, ANVIL or ERGOPLAN

for the complete desking and storage solution.

White 1300mm Frame - Top 1800 x 800

Black 1900mm Frame - Top 2400 x 1200