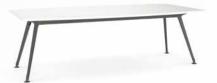

Polished Alloy - Custom Frame & Top Size

CO-ORDINATE with CUBIT, ANVIL or ERGOPLAN

for the complete desking and storage solution.

White 1300mm Frame - Top 1800 x 800

Black 1900mm Frame - Top 2400 x 1200