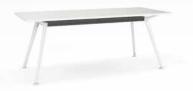

Team Table

Boardroom tables

DURABLE, LIGHTWEIGHT

aluminium frame.

4 STANDARD TOP COLOURS: White, Nordic Maple, Silver & Dark Oak - or choose your own! 3 STANDARD TOP SIZES: Ø1200mm, 1800 x 800mm & 2400 x 1200mm.