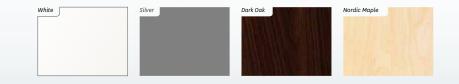

Team Table

Boardroom tables

DURABLE, LIGHTWEIGHT

aluminium frame.

4 STANDARD TOP COLOURS: White, Nordic Maple, Silver & Dark Oak - or choose your own! 3 STANDARD TOP SIZES: Ø1200mm, 1800 x 800mm & 2400 x 1200mm.