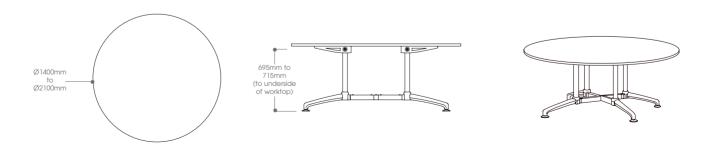

i.am™ will accommodate circular and oval table tops using matching components that are used for desks and tables. This allows for uniformity throughout the work environment and complete flexibility of design.