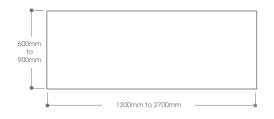

i.am™ a rectangular table

i.am™ a turn table

i.am™ a multi-leg boardroom table

850 foot

i.am™ is a totally flexible and versatile table base that provides a complete family of product options for the commercial environment.

i.am™ can accommodate desks and tables with a variety of topwidths and to an infinite length. By adding frame spacers, legs and feet, the possibilities with i.am™ are endless. i.am™ is aware of the responsibility for recycling. i.am™ has been designed to be environmentally friendly and is manufactured using recyclable materials including steel, aluminium and polypropylene. i.am™ is easily disassembled for the recycling process.