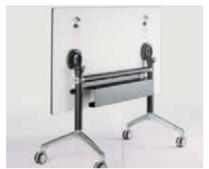

optional mesh modesty

optional cable tray

handle detail

i.am™ is offered as a tilt-top stacking option for desks that require movement. Suitable for hot-desking, breakout areas and offices that require constant change, i.am™ can quickly and easily be titled, moved and stored.