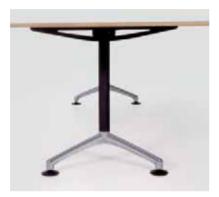

## i.am

flexible versatile flexible environmental flexible completely flexible





i.am™ a small five star table



 $\mathbf{i.am}^{\scriptscriptstyle\mathsf{TM}}$  a medium four star table



i.am<sup>™</sup> a large round table







i.am™ a rectangular table



i.am™ a turn table



i.am™ a multi-leg boardroom table







850 foot

i.am™ is a totally flexible and versatile table base that provides a complete family of product options for the commercial environment.

i.am™ can accommodate desks and tables with a variety of topwidths and to an infinite length. By adding frame spacers, legs and feet, the possibilities with i.am™ are endless. i.am™ is aware of the responsibility for recycling. i.am™ has been designed to be environmentally friendly and is manufactured using recyclable materials including steel, aluminium and polypropylene. i.am™ is easily disassembled for the recycling process.





gullwing power box open



gullwing shown under table

gullwing is a leading edge power box that is uniquely fitted flush to the worktop at a location as required by the specifier and without obtrusion to the w