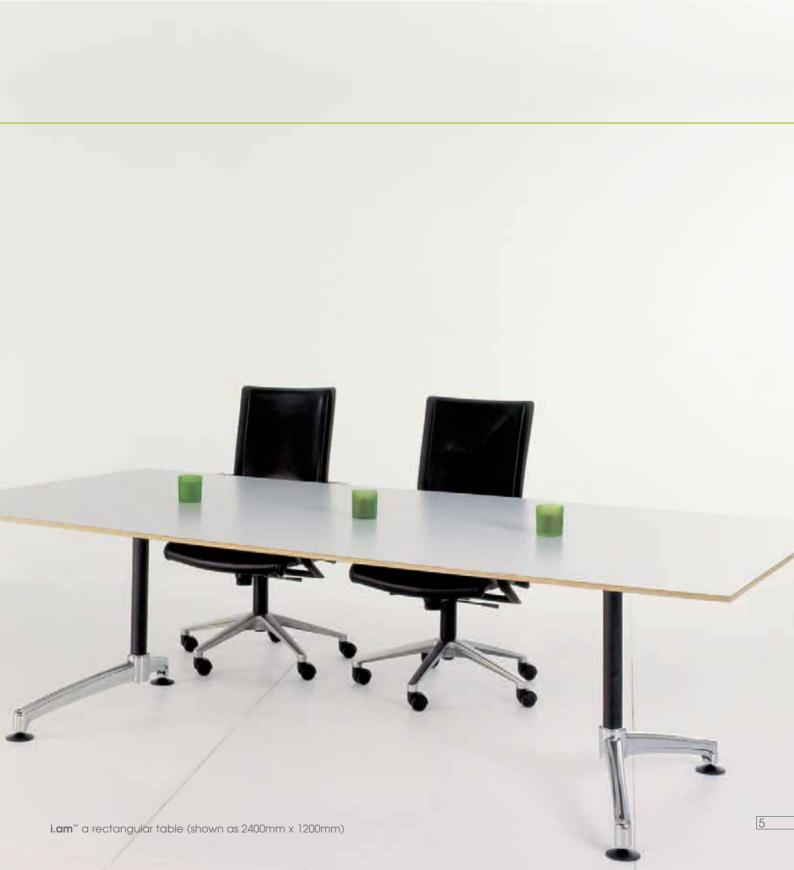

i.am™ a rectangular table

i.am™ a turn table

i.am™ a multi-leg boardroom table

850 foot

i.am™ is a totally flexible and versatile table base that provides a complete family of product options for the commercial environment.

i.am™ can accommodate desks and tables with a variety of topwidths and to an infinite length. By adding frame spacers, legs and feet, the possibilities with i.am™ are endless. i.am™ is aware of the responsibility for recycling. i.am™ has been designed to be environmentally friendly and is manufactured using recyclable materials including steel, aluminium and polypropylene. i.am™ is easily disassembled for the recycling process.