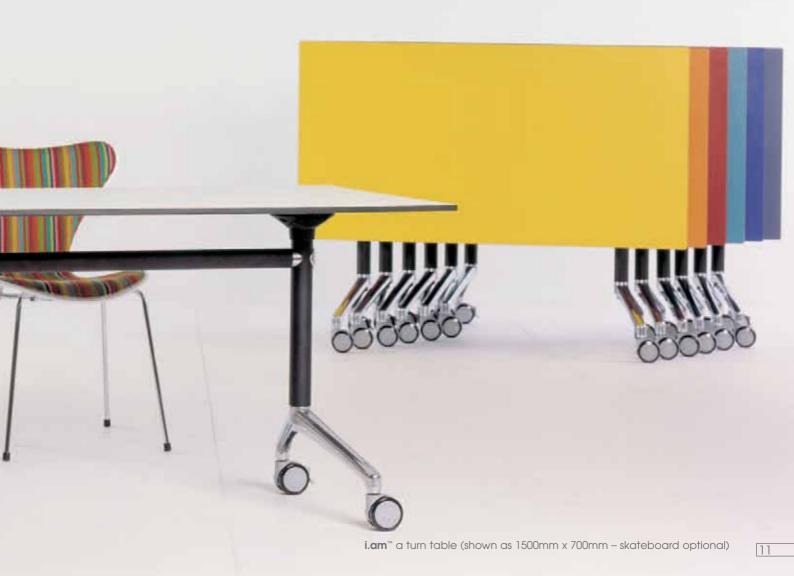

i.am™ a rectangular table

i.am™ a turn table

i.am™ a multi-leg boardroom table

850 foot

i.am™ is a totally flexible and versatile table base that provides a complete family of product options for the commercial environment.

i.am™ can accommodate desks and tables with a variety of topwidths and to an infinite length. By adding frame spacers, legs and feet, the possibilities with i.am™ are endless. i.am™ is aware of the responsibility for recycling. i.am™ has been designed to be environmentally friendly and is manufactured using recyclable materials including steel, aluminium and polypropylene. i.am™ is easily disassembled for the recycling process.