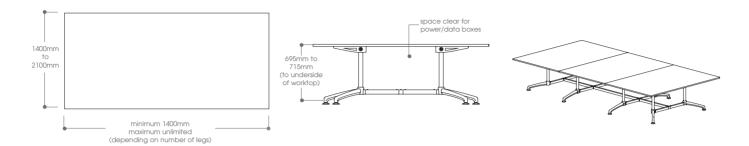

i.am™ a rectangular table

i.am™ a turn table

i.am™ a multi-leg boardroom table

850 foot

i.am™ is a totally flexible and versatile table base that provides a complete family of product options for the commercial environment.

i.am™ can accommodate desks and tables with a variety of topwidths and to an infinite length. By adding frame spacers, legs and feet, the possibilities with i.am™ are endless. i.am™ is aware of the responsibility for recycling. i.am™ has been designed to be environmentally friendly and is manufactured using recyclable materials including steel, aluminium and polypropylene. i.am™ is easily disassembled for the recycling process.

## model Multi-leg