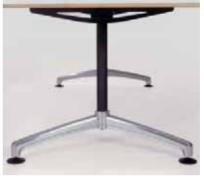

## i.am

flexible versatile flexible environmental flexible completely flexible





i.am™ a small five star table



 $\mathbf{i.am}^{\scriptscriptstyle\mathsf{TM}}$  a medium four star table



i.am<sup>™</sup> a large round table







i.am™ a rectangular table



i.am™ a turn table



i.am™ a multi-leg boardroom table







850 foot

i.am™ is a totally flexible and versatile table base that provides a complete family of product options for the commercial environment.

i.am™ can accommodate desks and tables with a variety of topwidths and to an infinite length. By adding frame spacers, legs and feet, the possibilities with i.am™ are endless. i.am™ is aware of the responsibility for recycling. i.am™ has been designed to be environmentally friendly and is manufactured using recyclable materials including steel, aluminium and polypropylene. i.am™ is easily disassembled for the recycling process.





gullwing power box open



gullwing shown under table

gullwing is a leading edge power box that is uniquely fitted flush to the worktop at a location as required by the specifier and without obtrusion to the work