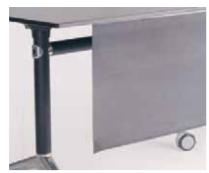

optional mesh modesty

optional cable tray

handle detail

i.am™ is offered as a tilt-top stacking option for desks that require movement. Suitable for hot-desking, breakout areas and offices that require constant change, i.am™ can quickly and easily be titled, moved and stored.