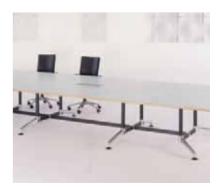

i.am™ a rectangular table

i.am™ a turn table

i.am™ a multi-leg boardroom table

850 foot

i.am™ is a totally flexible and versatile table base that provides a complete family of product options for the commercial environment.

i.am™ can accommodate desks and tables with a variety of topwidths and to an infinite length. By adding frame spacers, legs and feet, the possibilities with i.am™ are endless. i.am™ is aware of the responsibility for recycling. i.am™ has been designed to be environmentally friendly and is manufactured using recyclable materials including steel, aluminium and polypropylene. i.am™ is easily disassembled for the recycling process.