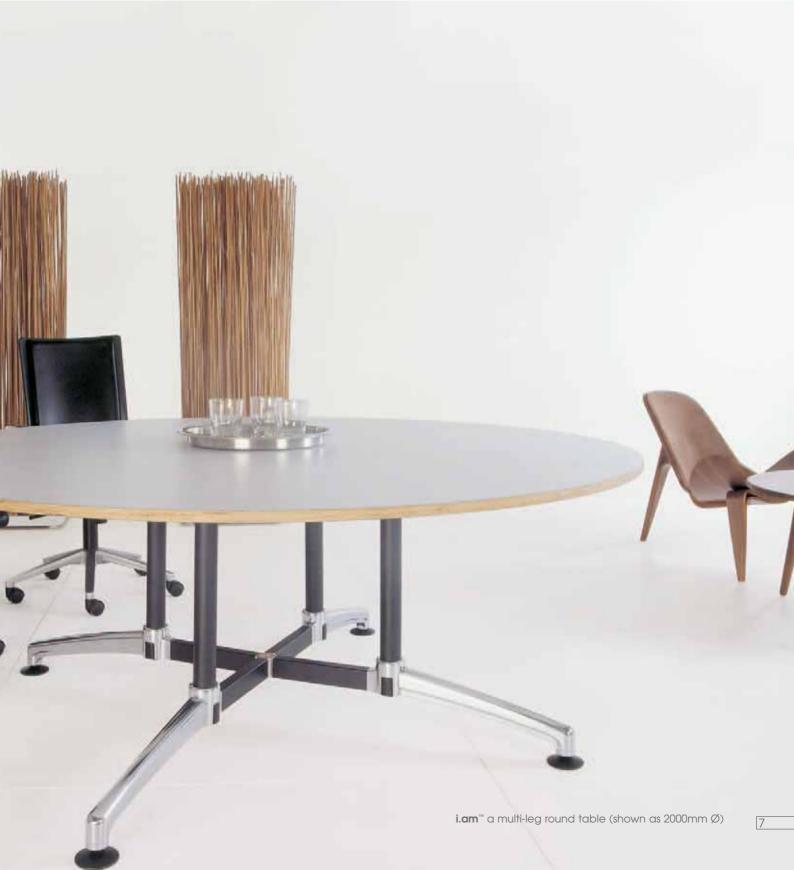

## i.am

flexible versatile flexible environmental flexible completely flexible

i.am™ a small five star table

 $\mathbf{i.am}^{\scriptscriptstyle\mathsf{TM}}$  a medium four star table

i.am<sup>™</sup> a large round table

i.am™ a rectangular table

i.am™ a turn table

i.am™ a multi-leg boardroom table

850 foot

i.am™ is a totally flexible and versatile table base that provides a complete family of product options for the commercial environment.

i.am™ can accommodate desks and tables with a variety of topwidths and to an infinite length. By adding frame spacers, legs and feet, the possibilities with i.am™ are endless. i.am™ is aware of the responsibility for recycling. i.am™ has been designed to be environmentally friendly and is manufactured using recyclable materials including steel, aluminium and polypropylene. i.am™ is easily disassembled for the recycling process.