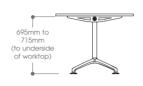

## i.am

flexible versatile flexible environmental flexible completely flexible

i.am™ a small five star table

 $\mathbf{i.am}^{\scriptscriptstyle\mathsf{TM}}$  a medium four star table

i.am<sup>™</sup> a large round table

i.am™ can accommodate desks and tables with a variety of topwidths and to an infinite length. By adding frame spacers, legs and feet, the possibilities with i.am™ are endless. i.am™ is aware of the responsibility for recycling. i.am™ has been designed to be environmentally friendly and is manufactured using recyclable materials including steel, aluminium and polypropylene. i.am™ is easily disassembled for the recycling process.