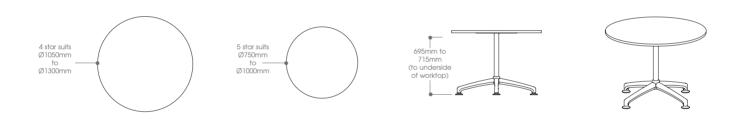

## i.am

flexible versatile flexible environmental flexible completely flexible

i.am™ a small five star table

 $\mathbf{i.am}^{\scriptscriptstyle\mathsf{TM}}$  a medium four star table

i.am<sup>™</sup> a large round table

i.am™ will accommodate circular and oval table tops using matching components that are used for desks and tables. This allows for uniformity throughout the work environment and complete flexibility of design.

## model 4 star and 5 Star

model 4 star Multi-leg