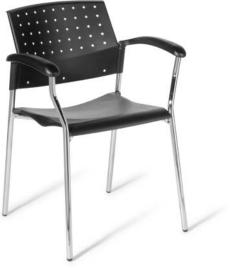

## STURDY MEETING, EDUCATION, OR WAITING CHAIR WITH OPTION TO UPHOLSTER.

#### FEATURES:

- Strong polypropylene back and seat
- Shaped backrest provides lumbar support
- Sturdy 4-leg frame
- Full support armrest
- Stackable

552 chair

552 chair with upholstered seat and back

552 chair with writing tablet