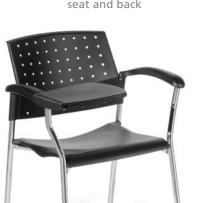

## STURDY MEETING, EDUCATION, OR WAITING CHAIR WITH OPTION TO UPHOLSTER.

#### FEATURES:

- Strong polypropylene back and seat
- Shaped backrest provides lumbar support
- Sturdy 4-leg frame
- Full support armrest
- Stackable

552 chair

552 chair with upholstered seat and back

552 chair with writing tablet