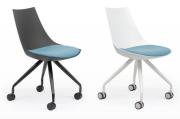

shell is available in Black or White.

The Luna stool and chair combines modern and retro for the INFORMAL ZONE or SMALL MEETING AREA.

HIGH QUALITY MOTION FELT or Black and White PU.

Seat cushion upholstered in

Choose either STEEL LEGS WITH CASTORS or an OAK FRAME (Stool oak only).

## LUNA OAK CHAIR

Seat height: 420mm Seat width: 470mm Seat depth: 440mm Overall height: 790mm Seat Pad: 450mm