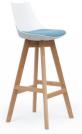

shell is available in Black or White.

The Luna stool and chair combines modern and retro for the INFORMAL ZONE or SMALL MEETING AREA.

HIGH QUALITY MOTION FELT or Black and White PU.

Seat cushion upholstered in

Choose either STEEL LEGS WITH CASTORS or an OAK FRAME (Stool oak only).

## LUNA OAK CHAIR

Seat height: 420mm Seat width: 470mm Seat depth: 440mm Overall height: 790mm Seat Pad: 450mm