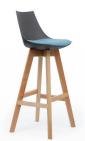

shell is available in Black or White.

The Luna stool and chair combines modern and retro for the INFORMAL ZONE or SMALL MEETING AREA.

HIGH QUALITY MOTION FELT or Black and White PU.

Seat cushion upholstered in

Choose either STEEL LEGS WITH CASTORS or an OAK FRAME (Stool oak only).

## LUNA OAK STOOL

Seat height: 740mm Seat width: 410mm 350mm Overall height: 1000mm Seat Pad: 380mm