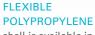

shell is available in Black or White.

The Luna stool and chair combines modern and retro for the INFORMAL ZONE or SMALL MEETING AREA.

HIGH QUALITY MOTION FELT or Black and White PU.

Seat cushion upholstered in

Choose either STEEL LEGS WITH CASTORS or an OAK FRAME (Stool oak only).

## LUNA OAK CHAIR

Seat height: 420mm Seat width: 470mm Seat depth: 440mm Overall height: 790mm Seat Pad: 450mm