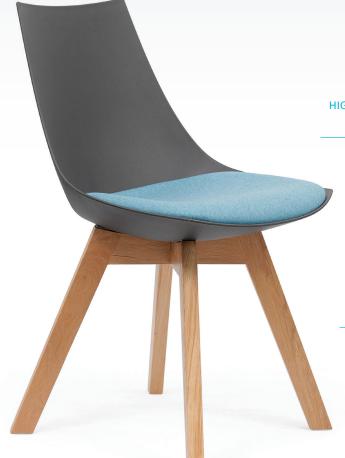

Choose either STEEL LEGS WITH CASTORS or an OAK FRAME (Stool oak only).

## motionoffice®

Steel legs available in Black or White powdercoat finish with 60mm castors.

Ash Grey

Stone Grey

Charcoal Grey

Deep Blue

Ice Blue

Oak legs available for both chair

## LUNA MOBILE CHAIR

Seat height: 440mm Seat width: 470mm Overall height: 800mm Seat Pad: 450mm