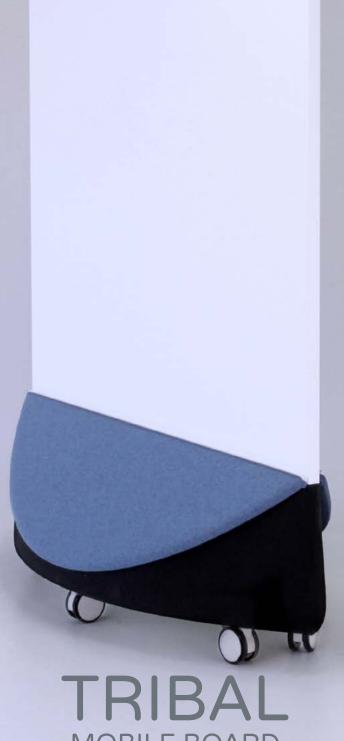

#### **About**

Tribal is a mobile presentation board that enhances collaboration spaces within the agile workplace. Ideal for group presentations or brainstorming sessions, Tribal is a large canvas for noting down, sharing and preserving ideas.

Sturdy, yet lightweight enough to easily manoeuver around the office, the double-sided structure can act as a flexible partition to share between teams.

Accessory trays on both sides keeps markers and erasers handy.