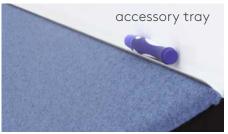

Sturdy, yet lightweight enough to easily manoeuver around the office, the double-sided structure can act as a flexible partition to share between teams.

Accessory trays on both sides keeps markers and erasers handy.