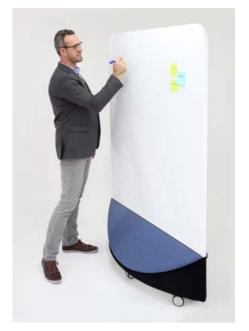

#### **About**

Tribal is a mobile presentation board that enhances collaboration spaces within the agile workplace. Ideal for group presentations or brainstorming sessions, Tribal is a large canvas for noting down, sharing and preserving ideas.

Sturdy, yet lightweight enough to easily manoeuver around the office, the double-sided structure can act as a flexible partition to share between teams.

Accessory trays on both sides keeps markers and erasers handy.

### **Dimensions**

1190L x 520W x 1800H