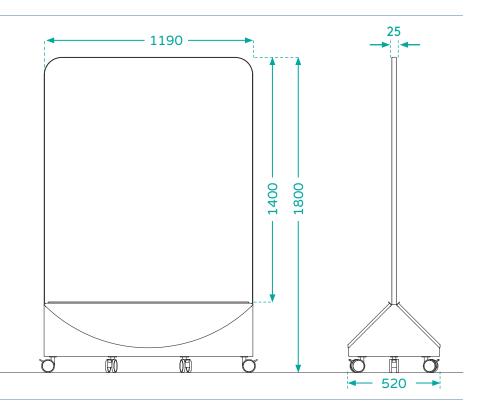

A PLN Group Brand



MOBILE BOARD

Designed by IQ Commercial

# TRIBAL MOBILE BOARD

# by IQ COMMERCIAL



#### **About**

Tribal is a mobile presentation board that enhances collaboration spaces within the agile workplace. Ideal for group presentations or brainstorming sessions, Tribal is a large canvas for noting down, sharing and preserving ideas.

Sturdy, yet lightweight enough to easily manoeuver around the office, the double-sided structure can act as a flexible partition to share between teams.

Accessory trays on both sides keeps markers and erasers handy.



### **Dimensions**

1190L x 520W x 1800H

## Specifications

MDF Board in three options:



pinboard

- 1) Whiteboard Double-sided erasable whiteboard vinyl (edgebanded)
- 2) Pinboard Double-sided pinboard (acoustic panel available in 12 colours)
- 3) Multipurpose Board Pinboard on one side, whiteboard on reverse.



- Six lockable castors
- Pinboard manufactured of 100% polyester fibers (including 65% post-consumer recycled material) - non-toxic, non-irritant and nonallergenic in 12 colours: