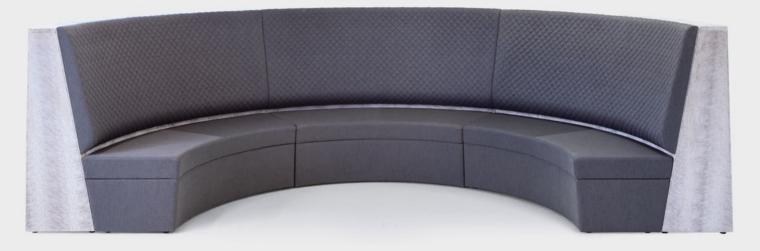

### **GENEROUS & FLEXIBLE**

Colosseum is perfect for larger scale collaborations: one setting can be designed to seat up to 18 people for presentations, group social gatherings or semi-private meetings.

The flexible system allows users to move modular pieces into a variety of configurations with relative ease.