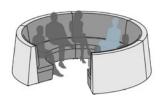

#### AN ARENA FOR COLLABORATION

Colosseum is a modular furniture system able to accommodate larger groups in a semi-private setting. Designed as an arena for collaboration and learning, it can be organised around a focal point, such as a screen, table or presenter.

### **GENEROUS & FLEXIBLE**

Colosseum is perfect for larger scale collaborations: one setting can be designed to seat up to 18 people for presentations, group social gatherings or semi-private meetings.