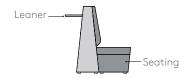

# Combinations of the following are available:

- A Wall
- **B** Seat (Straight, Concave or Convex)
- C Leaner
- **D** Table
- **E** End Ottoman Unit (not shown)