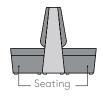

### **ADDITIONS & FEATURES**

Comfortable, ergonomic seating. Standing/seated work tables can be added to the exterior for more space. The wall sections have provisions within the frame to mount any combination of tables or seats on either side.

# Combinations of the following are available:

- A Wall
- **B** Seat (Straight, Concave or Convex)
- C Leaner
- **D** Table
- **E** End Ottoman Unit (not shown)