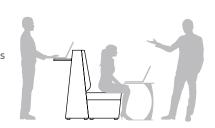

#### AN ARENA FOR COLLABORATION

Colosseum is a modular furniture system able to accommodate larger groups in a semi-private setting. Designed as an arena for collaboration and learning, it can be organised around a focal point, such as a screen, table or presenter.

### **GENEROUS & FLEXIBLE**

Colosseum is perfect for larger scale collaborations: one setting can be designed to seat up to 18 people for presentations, group social gatherings or semi-private meetings.

### **ADDITIONS & FEATURES**

Comfortable, ergonomic seating. Standing/seated work tables can be added to the exterior for more space. The wall sections have provisions within the frame to mount any combination of tables or seats on either side.