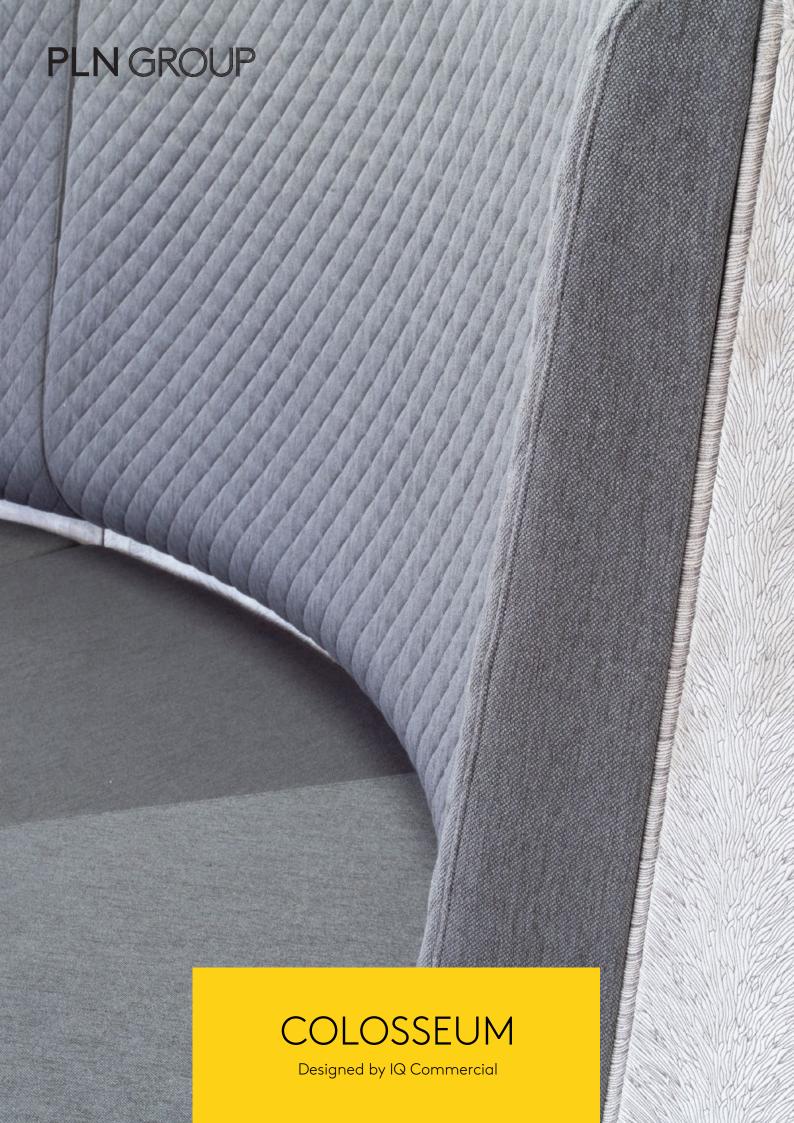

#### AN ARENA FOR COLLABORATION

Colosseum is a modular furniture system able to accommodate larger groups in a semi-private setting. Designed as an arena for collaboration and learning, it can be organised around a focal point, such as a screen, table or presenter.

### **ADDITIONS & FEATURES**

Comfortable, ergonomic seating. Standing/seated work tables can be added to the exterior for more space. The wall sections have provisions within the frame to mount any combination of tables or seats on either side.