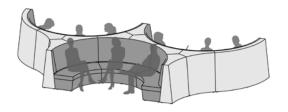

### **GENEROUS & FLEXIBLE**

Colosseum is perfect for larger scale collaborations: one setting can be designed to seat up to 18 people for presentations, group social gatherings or semi-private meetings.

The flexible system allows users to move modular pieces into a variety of configurations with relative ease.

### **ADDITIONS & FEATURES**

Comfortable, ergonomic seating. Standing/seated work tables can be added to the exterior for more space. The wall sections have provisions within the frame to mount any combination of tables or seats on either side.