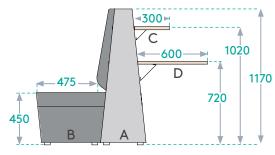

# Combinations of the following are available:

- A Wall
- **B** Seat (Straight, Concave or Convex)
- C Leaner
- **D** Table
- **E** End Ottoman Unit (not shown)