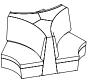

### **GENEROUS & FLEXIBLE**

Colosseum is perfect for larger scale collaborations: one setting can be designed to seat up to 18 people for presentations, group social gatherings or semi-private meetings.

The flexible system allows users to move modular pieces into a variety of configurations with relative ease.

### **ADDITIONS & FEATURES**

Comfortable, ergonomic seating. Standing/seated work tables can be added to the exterior for more space. The wall sections have provisions within the frame to mount any combination of tables or seats on either side.