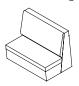

## **PLN GROUP**

1185

Large Curve

2000L x 1090D

520D Seat

450H Seat

1170H Back

### **1181** 700 Straight

700L x 950D 520D Seat 450H Seat 1170H Back

**1184** Small Triangular Curve

2105L x 1820D 1170H

**1182** 1400 Straight

1400L x 950D 520D Seat 450H Seat 1170H Back

1186 Large Triangular Curve