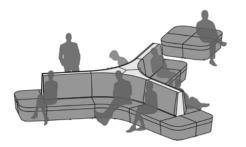

### **OPTIONS & DIMENSIONS**

# Combinations of the following are available:

- A Wall
- **B** Seat (Straight, Concave or Convex)
- C Leaner
- **D** Table
- **E** End Ottoman Unit (not shown)

### **OPTIONAL CONFIGURATIONS**