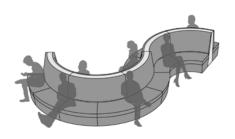

### **GENEROUS & FLEXIBLE**

Colosseum is perfect for larger scale collaborations: one setting can be designed to seat up to 18 people for presentations, group social gatherings or semi-private meetings.

The flexible system allows users to move modular pieces into a variety of configurations with relative ease.