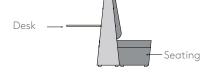

### **ADDITIONS & FEATURES**

Comfortable, ergonomic seating. Standing/seated work tables can be added to the exterior for more space. The wall sections have provisions within the frame to mount any combination of tables or seats on either side.

# Combinations of the following are available:

- A Wall
- **B** Seat (Straight, Concave or Convex)
- C Leaner
- **D** Table
- **E** End Ottoman Unit (not shown)