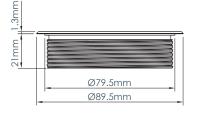

# arc-80 TECHNICAL

| Specifications          |                                                                                                                                         |  |
|-------------------------|-----------------------------------------------------------------------------------------------------------------------------------------|--|
| Output Power            | 10 W (DC5V 1A / 9V 1.1A)                                                                                                                |  |
| Input Power (Charger)   | 15 W Max (DC5V 2A / 9V 1.67A)                                                                                                           |  |
| Input Power (Plug Pack) | 100-240 VAC, 0.5A                                                                                                                       |  |
| Standby Power           | 0.45 W                                                                                                                                  |  |
| Charging Z- Distance    | 0-8 mm (coil to coil)                                                                                                                   |  |
| Surface Cutout Size     | Ø80 mm                                                                                                                                  |  |
| Surface Thickness       | 2-35 mm (Reversible fixing collar for 2-18 and 18-35 mm)                                                                                |  |
| Certification           | Qi, CE                                                                                                                                  |  |
| Housing Material        | Anodised Aluminium                                                                                                                      |  |
| Available Colours       | Black centre with a black anodised aluminium rim and silver edge.<br>White centre with a silver anodised aluminium rim and silver edge. |  |
| In the box              | Supplied with an AS/NZS plug pack, 1 m cable, cable clips and installaton tool.                                                         |  |