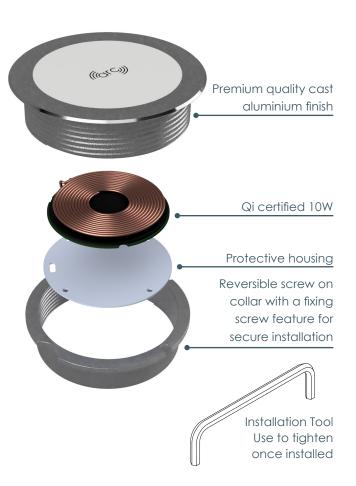

### **FEATURES**

- Fast charge up to 10W
- Maximum Z-Power (8mm)
- Convenient for a quick boost charge
- Fast charge Samsung (10W) Apple (7.5W)

*farcy* 

- Premium design
- Easy installation
- Qi certified

# arc-80 TECHNICAL

| Specifications          |                                                                                                                                         |  |
|-------------------------|-----------------------------------------------------------------------------------------------------------------------------------------|--|
| Output Power            | 10 W (DC5V 1A / 9V 1.1A)                                                                                                                |  |
| Input Power (Charger)   | 15 W Max (DC5V 2A / 9V 1.67A)                                                                                                           |  |
| Input Power (Plug Pack) | 100-240 VAC, 0.5A                                                                                                                       |  |
| Standby Power           | 0.45 W                                                                                                                                  |  |
| Charging Z- Distance    | 0-8 mm (coil to coil)                                                                                                                   |  |
| Surface Cutout Size     | Ø80 mm                                                                                                                                  |  |
| Surface Thickness       | 2-35 mm (Reversible fixing collar for 2-18 and 18-35 mm)                                                                                |  |
| Certification           | Qi, CE                                                                                                                                  |  |
| Housing Material        | Anodised Aluminium                                                                                                                      |  |
| Available Colours       | Black centre with a black anodised aluminium rim and silver edge.<br>White centre with a silver anodised aluminium rim and silver edge. |  |
| In the box              | Supplied with an AS/NZS plug pack, 1 m cable, cable clips and installaton tool.                                                         |  |

### **Fitting Cutout**

A) For thin surfaces.

A) For thick surfaces. (Turn fixing collar upside down)

Place ARC-80 into an Ø80mm cutout, and tighten the fixing collar by hand in the position best suited to the thickness of your surface.