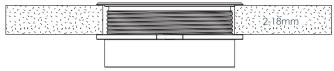

# arc-80 TECHNICAL

| Specifications          |                                                                                                                                         |  |
|-------------------------|-----------------------------------------------------------------------------------------------------------------------------------------|--|
| Output Power            | 10 W (DC5V 1A / 9V 1.1A)                                                                                                                |  |
| Input Power (Charger)   | 15 W Max (DC5V 2A / 9V 1.67A)                                                                                                           |  |
| Input Power (Plug Pack) | 100-240 VAC, 0.5A                                                                                                                       |  |
| Standby Power           | 0.45 W                                                                                                                                  |  |
| Charging Z- Distance    | 0-8 mm (coil to coil)                                                                                                                   |  |
| Surface Cutout Size     | Ø80 mm                                                                                                                                  |  |
| Surface Thickness       | 2-35 mm (Reversible fixing collar for 2-18 and 18-35 mm)                                                                                |  |
| Certification           | Qi, CE                                                                                                                                  |  |
| Housing Material        | Anodised Aluminium                                                                                                                      |  |
| Available Colours       | Black centre with a black anodised aluminium rim and silver edge.<br>White centre with a silver anodised aluminium rim and silver edge. |  |
| In the box              | Supplied with an AS/NZS plug pack, 1 m cable, cable clips and installaton tool.                                                         |  |

### **Fitting Cutout**

A) For thin surfaces.

A) For thick surfaces. (Turn fixing collar upside down)

Place ARC-80 into an Ø80mm cutout, and tighten the fixing collar by hand in the position best suited to the thickness of your surface.