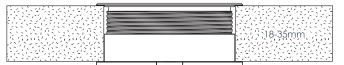

# arc-80 TECHNICAL

| Specifications          |                                                                                                                                         |  |
|-------------------------|-----------------------------------------------------------------------------------------------------------------------------------------|--|
| Output Power            | 10 W (DC5V 1A / 9V 1.1A)                                                                                                                |  |
| Input Power (Charger)   | 15 W Max (DC5V 2A / 9V 1.67A)                                                                                                           |  |
| Input Power (Plug Pack) | 100-240 VAC, 0.5A                                                                                                                       |  |
| Standby Power           | 0.45 W                                                                                                                                  |  |
| Charging Z- Distance    | 0-8 mm (coil to coil)                                                                                                                   |  |
| Surface Cutout Size     | Ø80 mm                                                                                                                                  |  |
| Surface Thickness       | 2-35 mm (Reversible fixing collar for 2-18 and 18-35 mm)                                                                                |  |
| Certification           | Qi, CE                                                                                                                                  |  |
| Housing Material        | Anodised Aluminium                                                                                                                      |  |
| Available Colours       | Black centre with a black anodised aluminium rim and silver edge.<br>White centre with a silver anodised aluminium rim and silver edge. |  |
| In the box              | Supplied with an AS/NZS plug pack, 1 m cable, cable clips and installaton tool.                                                         |  |

### **Fitting Cutout**

A) For thin surfaces.

A) For thick surfaces. (Turn fixing collar upside down)

Place ARC-80 into an Ø80mm cutout, and tighten the fixing collar by hand in the position best suited to the thickness of your surface.