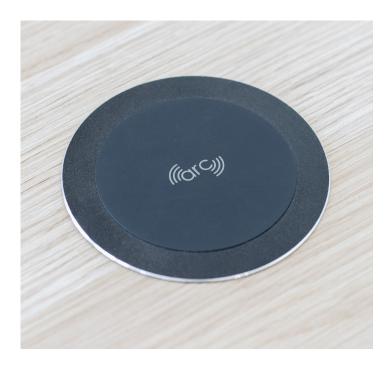

# arc-80

ARC-80 is OE Elsafe's next generation wireless fast charger offering the ultimate in convenient, cable free fast charging. Compact yet powerful ARC-80 will fast charge wireless enabled phones on contact with a Z-Power charging range of up to 8mm to accommodate phone cases.

With up to 10W of charging power ARC-80 is one of the fastest wireless chargers on the market. Convenient for either a full charge or a quick boost when you need it most.

ARC-80 is simple to install in an 80 mm hole cutout in surface thicknesses of up to 35mm. ARC-80 is Qi Certified for multi device compatibility and is specifically designed for fast charging Apple and Samsung phones. Qi Certification also offers peace of mind ensuring that the safety of phones and users is paramount

### **FEATURES**

- Fast charge up to 10W
- Maximum Z-Power (8mm)
- Convenient for a quick boost charge
- Fast charge Samsung (10W) Apple (7.5W)

*farcy* 

- Premium design
- Easy installation
- Qi certified