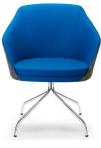

## **POPULAR OPTIONS**

| BASES    | L5 - 4 leg timber                  |
|----------|------------------------------------|
|          | L7 - 4 leg timber                  |
|          | P10 - chrome swivelling base       |
|          | D1 - steel swivelling              |
|          | Castors                            |
| FINISHES | Dark or Natural stained timber     |
|          | Polished chrome                    |
| FABRIC   | Your choice of <b>any fabric</b> . |
|          | Two topo, constrate cost pad       |

L5 natural or dark stained timber legs.

L7 natural or dark stained timber legs.

P10 polished chrome metal, swivelling.

D1 polished steel swivelling.

with castor's.