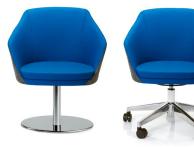

## **POPULAR OPTIONS**

| BASES    | L5 - 4 leg timber                  |
|----------|------------------------------------|
|          | L7 - 4 leg timber                  |
|          | P10 - chrome swivelling base       |
|          | D1 - steel swivelling              |
|          | Castors                            |
| FINISHES | Dark or Natural stained timber     |
|          | Polished chrome                    |
| FABRIC   | Your choice of <b>any fabric</b> . |
|          | Two topo, constrate cost pad       |

L5 natural or dark stained timber legs.

L7 natural or dark stained timber legs.

P10 polished chrome metal, swivelling.

D1 polished steel swivelling.

with castor's.