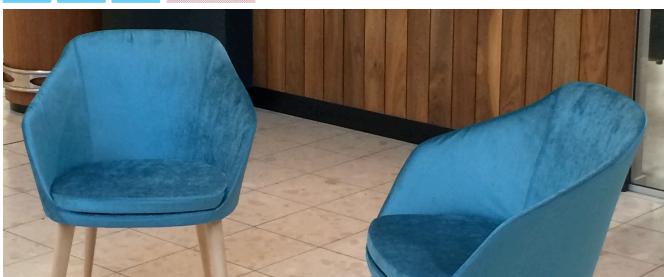

## Annette

Stylish mid back, Italian made and designed by Rossetto. Available in 5 different base options and upholstered in the fabric of your choice.

## Annette

| Overall Size (mm) | 520W x 600D x 790H |
|-------------------|--------------------|
| Seat Size (mm)    | 500W x 450D        |
| Seat Height       | 460                |
| Arm Height (mm)   | 610                |