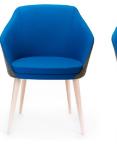

## **POPULAR OPTIONS**

| BASES    | L5 - 4 leg timber                  |
|----------|------------------------------------|
|          | L7 - 4 leg timber                  |
|          | P10 - chrome swivelling base       |
|          | D1 - steel swivelling              |
|          | Castors                            |
| FINISHES | Dark or Natural stained timber     |
|          | Polished chrome                    |
| FABRIC   | Your choice of <b>any fabric</b> . |
|          | Two topo, constrate cost pad       |

L5 natural or dark stained timber legs.

L7 natural or dark stained timber legs.

P10 polished chrome metal, swivelling.

D1 polished steel swivelling.

with castor's.