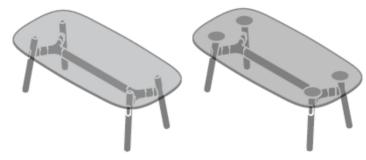

The tables have been developed in consideration of the natural material selection and rounded design theme of the table frame. Okidoki features table tops in round, rounded square/rectangle and rounded triangular shapes in either timber finish or glass (which shows off the clean design of the table frame).

Δ

OKD-1218 1800 x 900mm Glass / Timber Rounded Rectangle Desk OKD-1070 1050mm Glass / Timber Rounded Square

6

OKD-1061 1200mm Glass / Timber Rounded Triangle

OKD-1560 800mm Rounded Triangle Standing Height