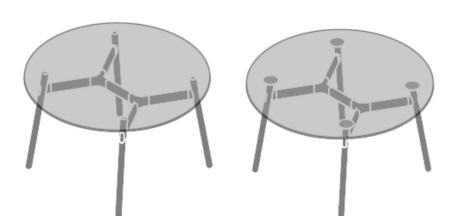

OKD-1561 1200mm Rounded Triangle Standing Height

OKD-1070 1200mm dia Glass / Timber Round

OKD-1570

1200mm dia Round Standing Height

OKD-1060 800mm Glass / Timber Rounded Triangle Coffee Table

OKD-1012 1200 x 600mm Glass / Timber Rounded Rectangle Coffee Table OKD-1080 / OKD-1082 / OKD-1084 / ODK 1086 Folding Rectangle