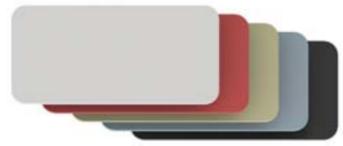

**Folding Table Legs** Satin White Powdercoat - Standard Premium 1 Powdercoat colours Premium 2 Timber grain Powdercoat

**Melamine Table Tops** White / Pillar Box / Olive / Steel Blue / Black (Available in 25mm square edge)