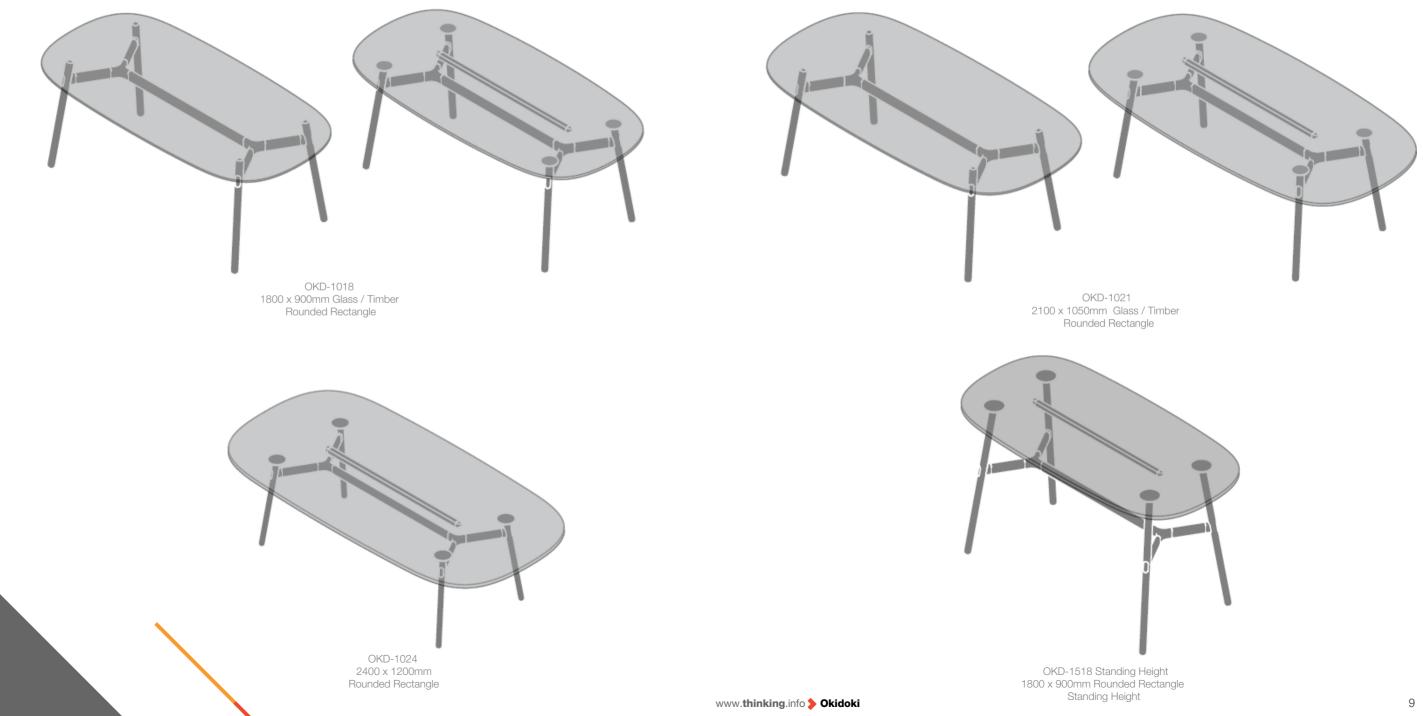

The tables have been developed in consideration of the natural material selection and rounded design theme of the table frame. Okidoki features table tops in round, rounded square/rectangle and rounded triangular shapes in either timber finish or glass (which shows off the clean design of the table frame).