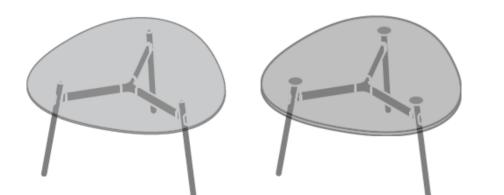

The tables have been developed in consideration of the natural material selection and rounded design theme of the table frame. Okidoki features table tops in round, rounded square/rectangle and rounded triangular shapes in either timber finish or glass (which shows off the clean design of the table frame).

Δ

OKD-1218 1800 x 900mm Glass / Timber Rounded Rectangle Desk OKD-1070 1050mm Glass / Timber Rounded Square

6

OKD-1061 1200mm Glass / Timber Rounded Triangle

OKD-1560 800mm Rounded Triangle Standing Height