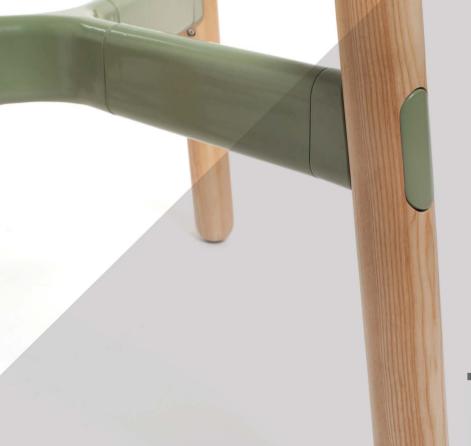

## okidoki

Okidoki was born from the idea of creating a table and chair family which can easily transition from home to office, with the cheeky, fun design bringing a sense of informality to the chosen environment. Featuring solid timber legs in American Ash, Walnut Stain, Black Stain or White Stain, the timber colour range of the legs is designed to either compliment or contrast with the powdercoat colours of the steel and aluminium framework.

The tables have been developed in consideration of the natural material selection and rounded design theme of the table frame. Okidoki features table tops in round, rounded square/rectangle and rounded triangular shapes in either timber finish or glass (which shows off the clean design of the table frame).