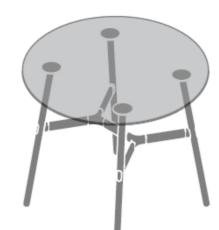

Δ

OKD-1218 1800 x 900mm Glass / Timber Rounded Rectangle Desk OKD-1070 1050mm Glass / Timber Rounded Square

6

OKD-1061 1200mm Glass / Timber Rounded Triangle

OKD-1560 800mm Rounded Triangle Standing Height