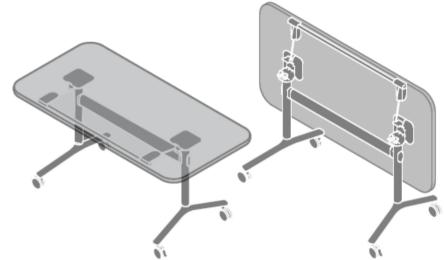

## okidoki

Okidoki was born from the idea of creating a table and chair family which can easily transition from home to office, with the cheeky, fun design bringing a sense of informality to the chosen environment. Featuring solid timber legs in American Ash, Walnut Stain, Black Stain or White Stain, the timber colour range of the legs is designed to either compliment or contrast with the powdercoat colours of the steel and aluminium framework.

The tables have been developed in consideration of the natural material selection and rounded design theme of the table frame. Okidoki features table tops in round, rounded square/rectangle and rounded triangular shapes in either timber finish or glass (which shows off the clean design of the table frame).