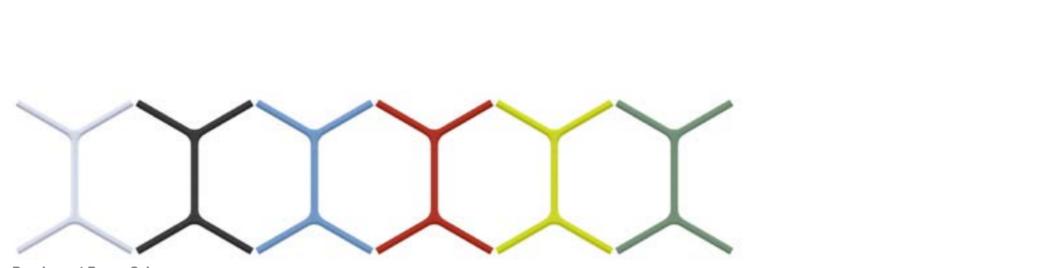

**Okidoki Timber Legs** Ash - Standard Premium Stain - Walnut, Black, White

Powdercoat Frame Colours Satin White - Standard Premium 1 Powdercoat colours - Matte Black / Wedgewood / Signal Red / Lemon Yellow / Pale Eucalypt