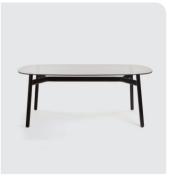

The tables have been developed in consideration of the natural material selection and rounded design theme of the table frame. Okidoki features table tops in round, rounded square/rectangle and rounded triangular shapes in either timber finish or glass (which shows off the clean design of the table frame).

OKD-1561 1200mm Rounded Triangle Standing Height

OKD-1070 1200mm dia Glass / Timber Round

OKD-1570

1200mm dia Round Standing Height

OKD-1060 800mm Glass / Timber Rounded Triangle Coffee Table

OKD-1012 1200 x 600mm Glass / Timber Rounded Rectangle Coffee Table OKD-1080 / OKD-1082 / OKD-1084 / ODK 1086 Folding Rectangle