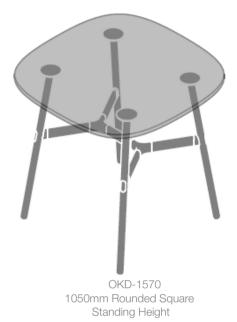

OKD-1561 1200mm Rounded Triangle Standing Height

OKD-1070 1200mm dia Glass / Timber Round

OKD-1570

1200mm dia Round Standing Height

OKD-1060 800mm Glass / Timber Rounded Triangle Coffee Table

OKD-1012 1200 x 600mm Glass / Timber Rounded Rectangle Coffee Table OKD-1080 / OKD-1082 / OKD-1084 / ODK 1086 Folding Rectangle