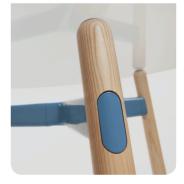

## okidoki

Okidoki was born from the idea of creating a table and chair family which can easily transition from home to office, with the cheeky, fun design bringing a sense of informality to the chosen environment. Featuring solid timber legs in American Ash, Walnut Stain, Black Stain or White Stain, the timber colour range of the legs is designed to either compliment or contrast with the powdercoat colours of the steel and aluminium framework.

**Okidoki Timber Legs** Ash - Standard Premium Stain - Walnut, Black, White

Powdercoat Frame Colours Satin White - Standard Premium 1 Powdercoat colours - Matte Black / Wedgewood / Signal Red / Lemon Yellow / Pale Eucalypt