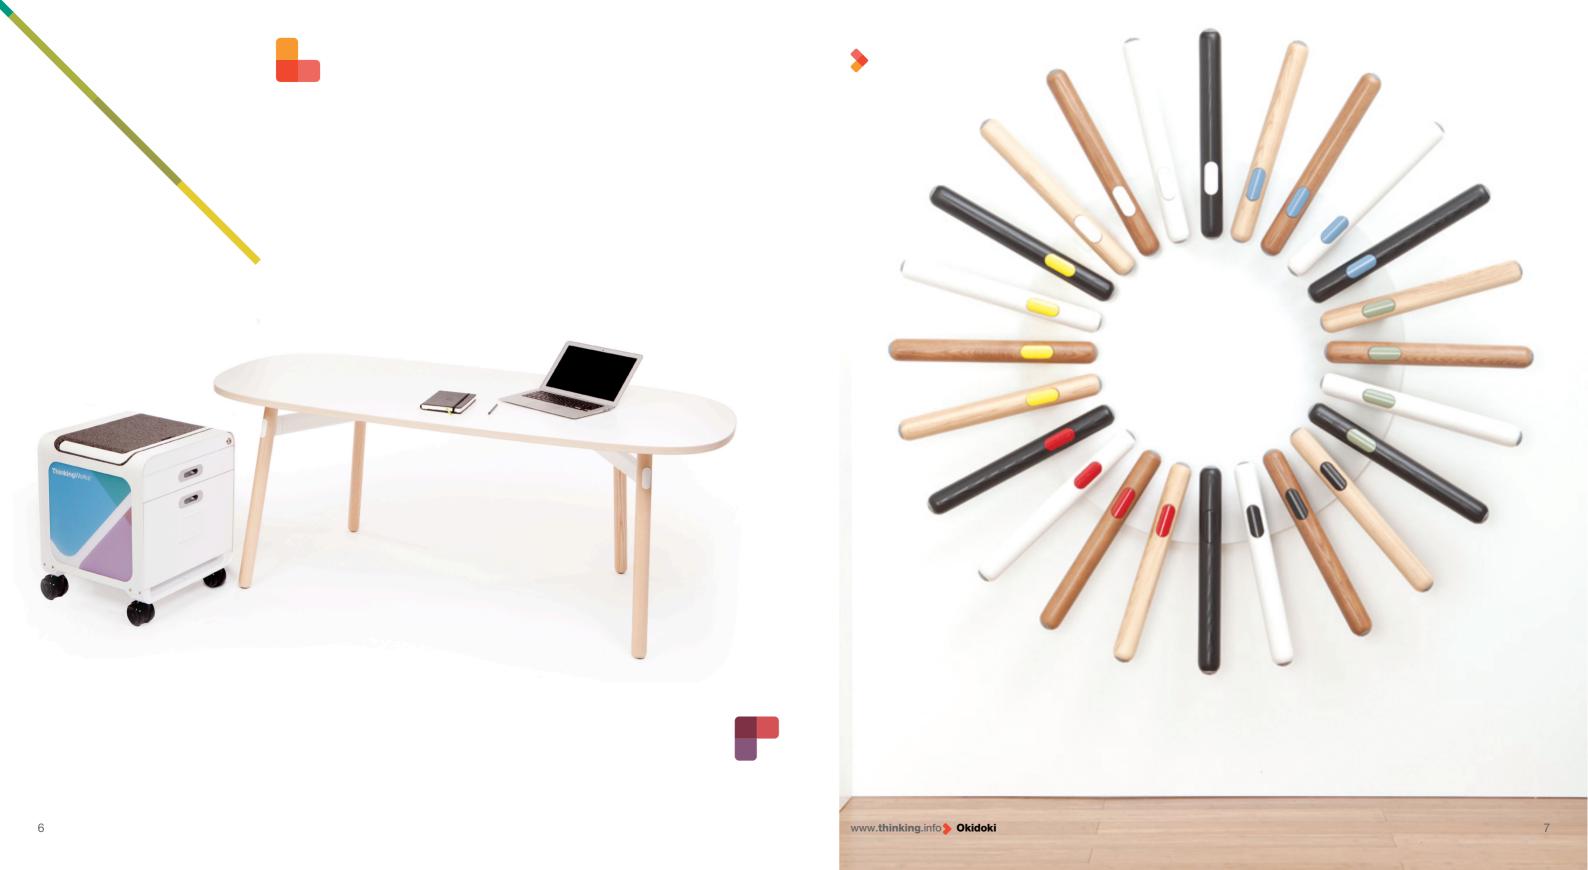

## okidoki

Okidoki was born from the idea of creating a table and chair family which can easily transition from home to office, with the cheeky, fun design bringing a sense of informality to the chosen environment. Featuring solid timber legs in American Ash, Walnut Stain, Black Stain or White Stain, the timber colour range of the legs is designed to either compliment or contrast with the powdercoat colours of the steel and aluminium framework.

**Okidoki Timber Legs** Ash - Standard Premium Stain - Walnut, Black, White

Powdercoat Frame Colours Satin White - Standard Premium 1 Powdercoat colours - Matte Black / Wedgewood / Signal Red / Lemon Yellow / Pale Eucalypt