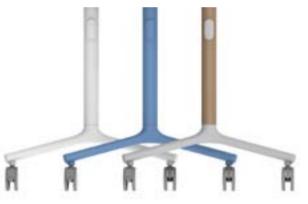

## okidoki

Okidoki was born from the idea of creating a table and chair family which can easily transition from home to office, with the cheeky, fun design bringing a sense of informality to the chosen environment. Featuring solid timber legs in American Ash, Walnut Stain, Black Stain or White Stain, the timber colour range of the legs is designed to either compliment or contrast with the powdercoat colours of the steel and aluminium framework.

**Okidoki Timber Legs** Ash - Standard Premium Stain - Walnut, Black, White

Powdercoat Frame Colours Satin White - Standard Premium 1 Powdercoat colours - Matte Black / Wedgewood / Signal Red / Lemon Yellow / Pale Eucalypt