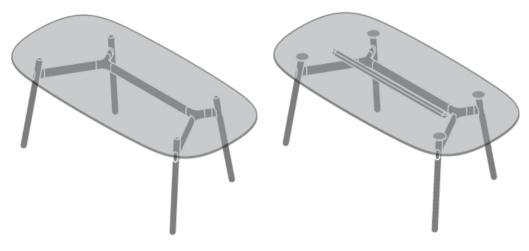

The tables have been developed in consideration of the natural material selection and rounded design theme of the table frame. Okidoki features table tops in round, rounded square/rectangle and rounded triangular shapes in either timber finish or glass (which shows off the clean design of the table frame).