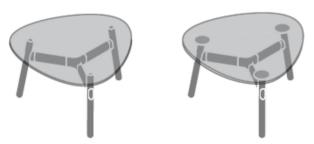

The tables have been developed in consideration of the natural material selection and rounded design theme of the table frame. Okidoki features table tops in round, rounded square/rectangle and rounded triangular shapes in either timber finish or glass (which shows off the clean design of the table frame).

OKD-1561 1200mm Rounded Triangle Standing Height

OKD-1070 1200mm dia Glass / Timber Round

OKD-1570

1200mm dia Round Standing Height

OKD-1060 800mm Glass / Timber Rounded Triangle Coffee Table

OKD-1012 1200 x 600mm Glass / Timber Rounded Rectangle Coffee Table OKD-1080 / OKD-1082 / OKD-1084 / ODK 1086 Folding Rectangle