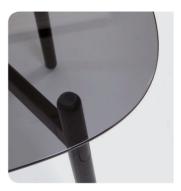

The tables have been developed in consideration of the natural material selection and rounded design theme of the table frame. Okidoki features table tops in round, rounded square/rectangle and rounded triangular shapes in either timber finish or glass (which shows off the clean design of the table frame).

**Okidoki Timber Legs** Ash - Standard Premium Stain - Walnut, Black, White

Powdercoat Frame Colours Satin White - Standard Premium 1 Powdercoat colours - Matte Black / Wedgewood / Signal Red / Lemon Yellow / Pale Eucalypt