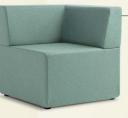

## **EDEN** SEATTLE

SEATTLE'S FOUR SMART MODULES WORK TOGETHER OR ALONE TO PERSONALISE A BREAKOUT SPACE.

Seattle Single

Seattle Corner

Seattle Ottoman

Seattle 2-seater

| DIMENSIONS:                    | Overall height | Overall width | Overall depth | Seat height |
|--------------------------------|----------------|---------------|---------------|-------------|
| Seattle Single                 | 680mm          | 680mm         | 680mm         | 405mm       |
| Seattle Corner                 | 680mm          | 680mm         | 680mm         | 405mm       |
| Seattle <mark>2</mark> -seater | 680mm          | 1350mm        | 680mm         | 405mm       |
| Seattle Ottoman                | 405mm          | 680mm         | 680mm         | 405mm       |