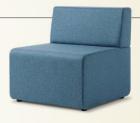

## **EDEN** SEATTLE

SEATTLE'S FOUR SMART MODULES WORK TOGETHER OR ALONE TO PERSONALISE A BREAKOUT SPACE.

Seattle Single

Seattle Corner

Seattle Ottoman

Seattle 2-seater

| DIMENSIONS:                    | Overall height | Overall width | Overall depth | Seat height |
|--------------------------------|----------------|---------------|---------------|-------------|
| Seattle Single                 | 680mm          | 680mm         | 680mm         | 405mm       |
| Seattle Corner                 | 680mm          | 680mm         | 680mm         | 405mm       |
| Seattle <mark>2</mark> -seater | 680mm          | 1350mm        | 680mm         | 405mm       |
| Seattle Ottoman                | 405mm          | 680mm         | 680mm         | 405mm       |