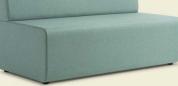

## **EDEN** SEATTLE

SEATTLE'S FOUR SMART MODULES WORK TOGETHER OR ALONE TO PERSONALISE A BREAKOUT SPACE.

Seattle Single

Seattle Corner

Seattle Ottoman

Seattle 2-seater

| DIMENSIONS:                    | Overall height | Overall width | Overall depth | Seat height |
|--------------------------------|----------------|---------------|---------------|-------------|
| Seattle Single                 | 680mm          | 680mm         | 680mm         | 405mm       |
| Seattle Corner                 | 680mm          | 680mm         | 680mm         | 405mm       |
| Seattle <mark>2</mark> -seater | 680mm          | 1350mm        | 680mm         | 405mm       |
| Seattle Ottoman                | 405mm          | 680mm         | 680mm         | 405mm       |