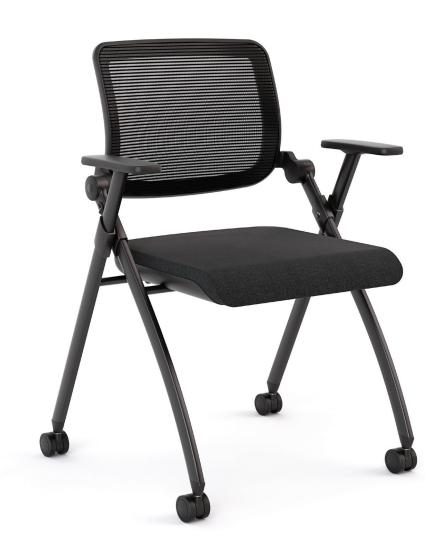

## Hub

Ideal for large and small venues, the Hub chair is a versatile training and meeting room chair. Nest away when not in use to save space.

## **FEATURES**

- Super strong reclining/lockable mechanism to give relaxation when you want or lock back upright for task work.
- Folding seat allows for nesting to save space.
- Integral arms and high quality supportive mesh backrest combine to give flexible comfort.
- High resistance moulded foam and hard wearing Black fabric for high use areas.
- Supplied standard with free wheeling castors - ideal for large venues.
- Optional right hand writing table with pen and cup holder. Table folds away when not in use.
- Optional under seat metal basket for storage of items - powdercoat Black.
- Optional linking system connect Hubs together in a line to create structured seating in a conference room.