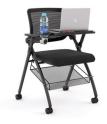

## **FEATURES**

- Super strong reclining/lockable mechanism to give relaxation when you want or lock back upright for task work.
- Folding seat allows for nesting to save space.
- Integral arms and high quality supportive mesh backrest combine to give flexible comfort.
- High resistance moulded foam and hard wearing Black fabric for high use areas.
- Supplied standard with free wheeling castors - ideal for large venues.
- Optional right hand writing table with pen and cup holder. Table folds away when not in use.
- Optional under seat metal basket for storage of items - powdercoat Black.
- Optional linking system connect Hubs together in a line to create structured seating in a conference room.

Hub with optional Basket and Table

Hub Linked

Hub Nested