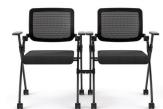

## **FEATURES**

- Super strong reclining/lockable mechanism to give relaxation when you want or lock back upright for task work.
- Folding seat allows for nesting to save space.
- Integral arms and high quality supportive mesh backrest combine to give flexible comfort.
- High resistance moulded foam and hard wearing Black fabric for high use areas.
- Supplied standard with free wheeling castors - ideal for large venues.
- Optional right hand writing table with pen and cup holder. Table folds away when not in use.
- Optional under seat metal basket for storage of items - powdercoat Black.
- Optional linking system connect Hubs together in a line to create structured seating in a conference room.

Hub with optional Basket and Table

Hub Linked

Hub Nested