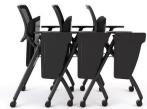

## Hub

Ideal for large and small venues, the Hub chair is a versatile training and meeting room chair. Nest away when not in use to save space.

## **FEATURES**

- Super strong reclining/lockable mechanism to give relaxation when you want or lock back upright for task work.
- Folding seat allows for nesting to save space.
- Integral arms and high quality supportive mesh backrest combine to give flexible comfort.
- High resistance moulded foam and hard wearing Black fabric for high use areas.
- Supplied standard with free wheeling castors - ideal for large venues.
- Optional right hand writing table with pen and cup holder. Table folds away when not in use.
- Optional under seat metal basket for storage of items - powdercoat Black.
- Optional linking system connect Hubs together in a line to create structured seating in a conference room.

Hub with optional Basket and Table

Hub Linked

Hub Nested