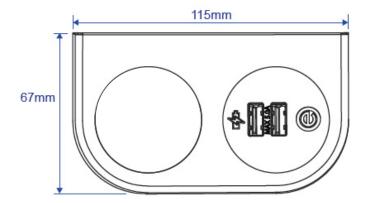

## **Unit Dimensions**

## Configuration:

The PHASE double socket apertures may be configured with our class leading TUF A+C Twin USB fast charger or an AC power socket from the OE Elsafe range. PHASE can also be configured with data and/or AV sockets. Through back or through base power and data cable entry options.