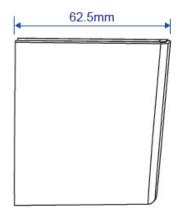

from OE Elsafe that is ideal for providing convenient but discreet power and data in offices, hotels, restaurants, airports and public spaces.

Compact, robust and unconstrained by convention, you will find PHASE with its innovative concealed mounting bracket and through back or through base cable entry options, simple to securely install on or under desks, tables and soft furnishings.

PHASE is available in either white or black with your choice of grey or black socket fascias. The two socket apertures can be configured with a combination of power, TUF USB fast charging or data sockets.





# phase TECHNICAL

# Common Modular Components\*











UK unfused











French / Belgium











Other components are available. Please see online for details

## **Unit Dimensions**





### **Features**

## Configuration:

The PHASE double socket apertures may be configured with our class leading TUF A+C Twin USB fast charger or an AC power socket from the OE Elsafe range. PHASE can also be configured with data and/or AV sockets. Through back or through base power and data cable entry options.

### Construction:

PHASE comprises high-strength and flame retardant polycarbonate main body and back mouldings, plus a nylon slide-on/clip-on universal mounting bracket. OE Elsafe snap-in "42mm" modular power socket/TUF fascias are moulded from polycarbonate. PHASE can also be supplied with custom metal fixings, e.g. to attach to steel sections in soft furnishings.

### Colours:

- Body black or white
- Power socket fascia black or grey
- TUF fascia black or grey
- Data/AV fasci