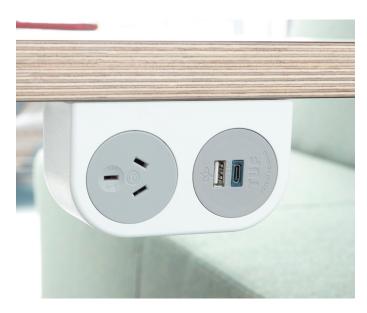

PHASE is available in either white or black with your choice of grey or black socket fascias. The two socket apertures can be configured with a combination of power, TUF USB fast charging or data sockets.

## Configuration:

The PHASE double socket apertures may be configured with our class leading TUF A+C Twin USB fast charger or an AC power socket from the OE Elsafe range. PHASE can also be configured with data and/or AV sockets. Through back or through base power and data cable entry options.