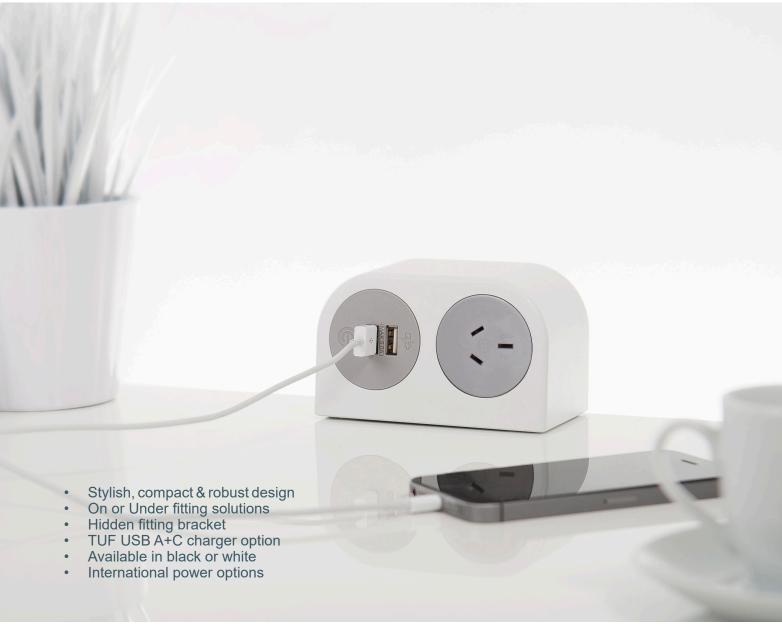

PHASE is available in either white or black with your choice of grey or black socket fascias. The two socket apertures can be configured with a combination of power, TUF USB fast charging or data sockets.

### **Features**

## Configuration:

The PHASE double socket apertures may be configured with our class leading TUF A+C Twin USB fast charger or an AC power socket from the OE Elsafe range. PHASE can also be configured with data and/or AV sockets. Through back or through base power and data cable entry options.