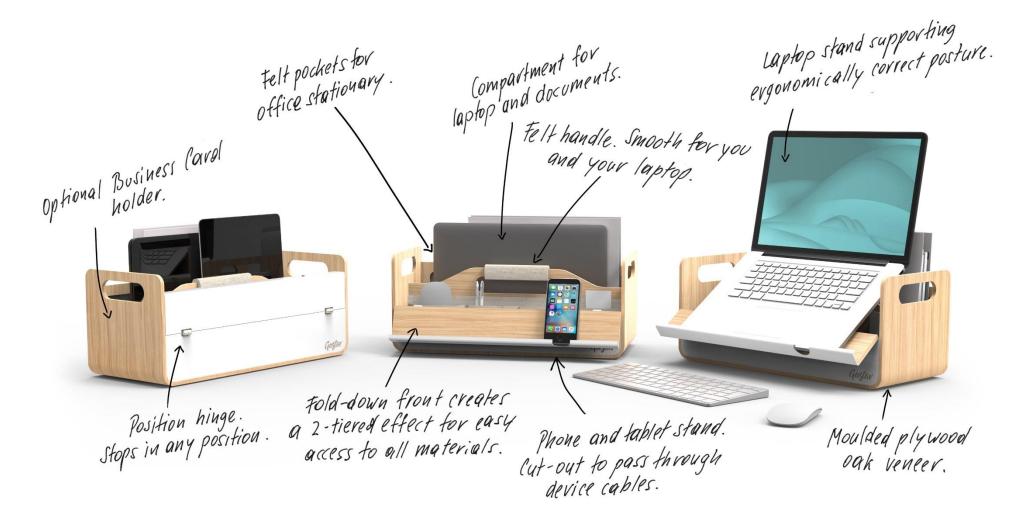

## Accessories

## Design

Friendly. Combining the warmth of real wood with minimalistic white elements gives Gustav its friendly look – a welcome contrast to many traditional office environments. **Lightweight.** Only 1265g for easy transport. Optimised construction method (plywood bending & aluminum) to ensure lightness and durability

Handy. Compartments are easily accessible, designed around the size of the human hand.

As small as possible, but big enough to fit all essential tools and belongings. The product size is optimised so Gustav fits easily in a standard locker.

**Ergonomic.** Laptop stand for 13" and 15" laptops.

Front View

Optimized to fit the human hand

info@ergostyle.co.nz 03 366 8810. Christchurch showroom now located at 1091 Ferry Road, Ferrymead, Christchurch Evil Genius Coworking Lair.