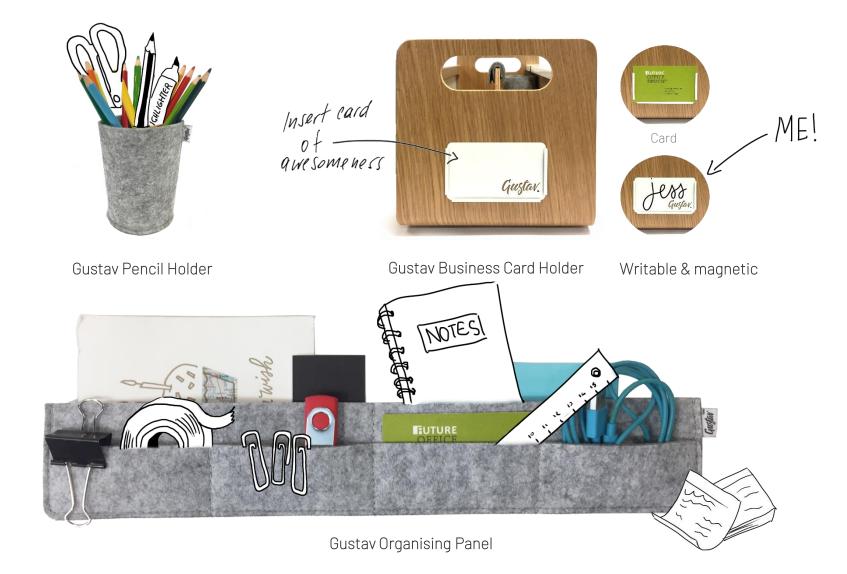

v occupies the space between your work locker and your personal bag. It is a semi-permanent hub; a place to store those essential work tools you don't take home but need when you are on the move around the office.



Gustar

## Gustav fits everything inside





## Parking & Saving Space



### Classic Locker

### Personal and secure

Gustav loves lockers. The minimum required internal locker dimensions are: (L) 410x (W) 180x (H) 250mm



### Secure Garage

### Secure, shared and a space saver

Gustav Garage is 2.5 times more space efficient than traditional lockers. It allows users to store Gustav in different locations.



## Casual Parking

### Cost effective, shared and a space saver

A very cost and space efficient solution. Simply park Gustav, fast and easy.

Gustav

## Accessories





## Design

Friendly. Combining the warmth of real wood with minimalistic white elements gives Gustav its friendly look – a welcome contrast to many traditional office environments. **Lightweight.** Only 1265g for easy transport. Optimised construction method (plywood bending & aluminum) to ensure lightness and durability

Handy. Compartments are easily accessible, designed around the size of the human hand.

As small as possible, but big enough to fit all essential tools and belongings. The product size is optimised so Gustav fits easily in a standard locker.

**Ergonomic.** Laptop stand for 13" and 15" laptops.



Front View



Optimized to fit the human hand







info@ergostyle.co.nz 03 366 8810. Christchurch showroom now located at 1091 Ferry Road, Ferrymead, Christchurch Evil Gen