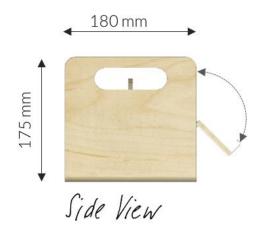

## Design

Friendly. Combining the warmth of real wood with minimalistic white elements gives Gustav its friendly look – a welcome contrast to many traditional office environments. **Lightweight.** Only 1265g for easy transport. Optimised construction method (plywood bending & aluminum) to ensure lightness and durability

Handy. Compartments are easily accessible, designed around the size of the human hand.

As small as possible, but big enough to fit all essential tools and belongings. The product size is optimised so Gustav fits easily in a standard locker.