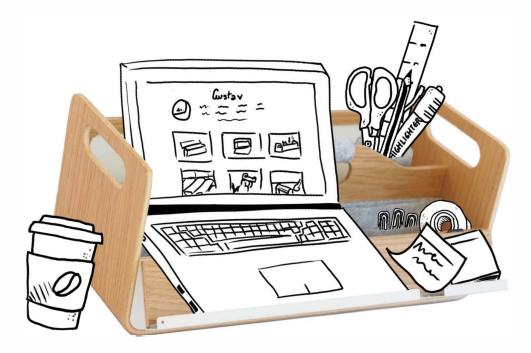

# Everything. Anytime. Anywhere.

Gustav occupies the space between your work locker and your personal bag. It is a semi-permanent hub; a place to store those essential work tools you don't take home but need when you are on the move around the office.

## Gustav fits everything inside