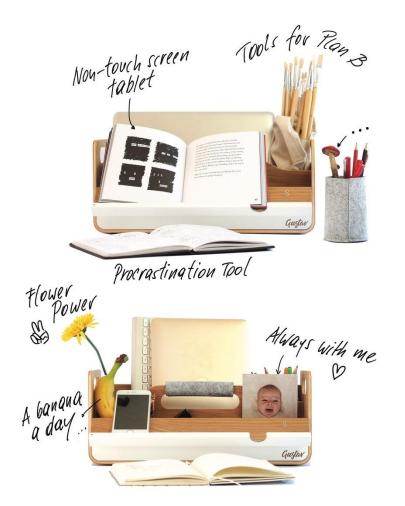

Make Any Space Your Space



# Light. Handy. Friendly. Yours.

### Easy to move around the office

Packs up in seconds

#### Make any space your space

Activity-Based-Workers can personalise any space with Gustav.

#### Laptop stand

Enables an ergonomically correct posture in the office or at home









## Designed for people in agile offices

Activity-based and co-working is the most significant change in workplace design. Many people no longer have a dedicated desk at work.

Gustav is there for you to store and move around all the stuff you need and love. The Activity Based Worker's new best friend.







# Everything. Anytime. Anywhere.

Gustav occupies the space between your work locker and your personal bag. It is a semi-permanent hub; a place to store those essential work tools you don't take home but need when you are on the move around the office.



Gustar

## Gustav fits everything inside





## Parking & Saving Space



### Classic Locker

### Personal and secure

Gustav loves lockers. The minimum required internal locker dimensions are: (L) 410x (W) 180x (H) 250mm



### Secure Garage

### Secure, shared and a space saver

Gustav Garage is 2.5 times more space efficient than traditional lockers. It allows users to store Gustav in different locations.



## Casual Parking

### Cost effective, shared and a space saver

A very cost and space efficient solution. Simply park Gus