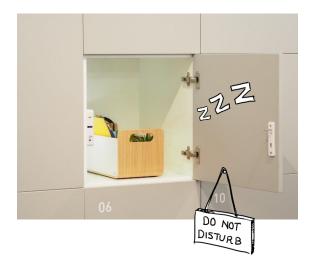

### Classic Locker

### Personal and secure

Gustav loves lockers. The minimum required internal locker dimensions are: (L) 410x (W) 180x (H) 250mm