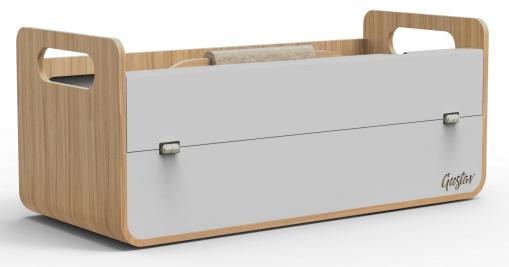

## Design

Friendly. Combining the warmth of real wood with minimalistic white elements gives Gustav its friendly look – a welcome contrast to many traditional office environments. **Lightweight.** Only 1265g for easy transport. Optimised construction method (plywood bending & aluminum) to ensure lightness and durability

Handy. Compartments are easily accessible, designed around the size of the human hand.

As small as possible, but big enough to fit all essential tools and belongings. The product size is optimised so Gustav fits easily in a standard locker.

**Ergonomic.** Laptop stand for 13" and 15" laptops.

Front View

Optimized to fit the human hand

info@ergostyle.co.nz 03 366 8810. Christchurch showroom now located at 1091 Ferry Road, Ferrymead, Christchurch Evil Genius Coworking Lair.