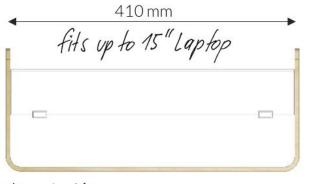

### Personal and secure

Gustav loves lockers. The minimum required internal locker dimensions are: (L) 410x (W) 180x (H) 250mm

**Ergonomic.** Laptop stand for 13" and 15" laptops.

Front View

Optimized to fit the human hand

info@ergostyle.co.nz 03 366 8810. Christchurch showroom now located at 1091 Ferry Road, Ferrymead, Christchurch Evil Genius Coworking Lair.