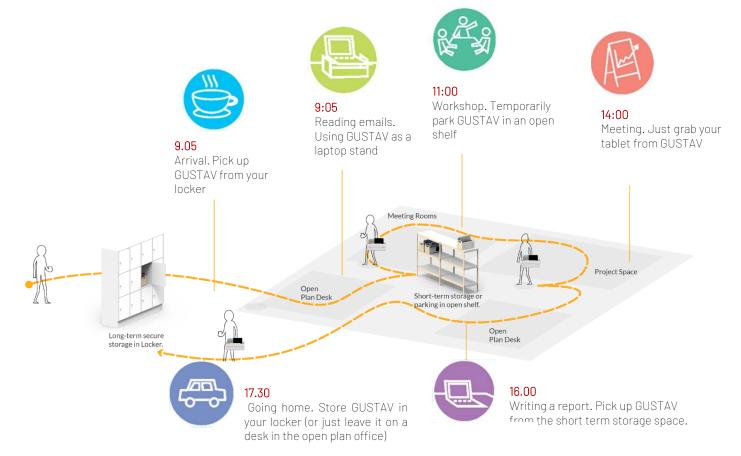

# Everything. Anytime. Anywhere.

Gustav occupies the space between your work locker and your personal bag. It is a semi-permanent hub; a place to store those essential work tools you don't take home but need when you are on the move around the office.

## Parking & Saving Space

## Casual Parking

### Cost effective, shared and a space saver

A very cost and space efficient solution. Simply park Gustav, fast and easy.

Gustav