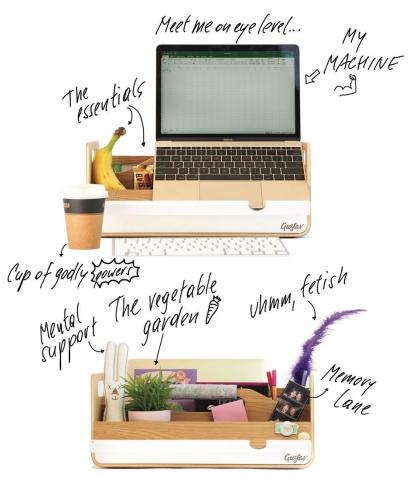

Make Any Space Your Space



# Light. Handy. Friendly. Yours.

### Easy to move around the office

Packs up in seconds

#### Make any space your space

Activity-Based-Workers can personalise any space with Gustav.

#### Laptop stand

Enables an ergonomically correct posture in the office or at home









## Designed for people in agile offices

Activity-based and co-working is the most significant change in workplace design. Many people no longer have a dedicated desk at work.

Gustav is there for you to store and move around all the stuff you need and love. The Activity Based Worker's new best friend.







# Everything. Anytime. Anywhere.

Gustav occupies the space between your work locker and your personal bag. It is a semi-permanent hub; a place to store those essential work tools you don't take home but need when you are on the move around the office.



Gustar

## Gustav fits everything inside





## Parking & Saving Space



### Classic Locker

### Personal and secure

Gustav loves lockers. The minimum required internal locker dimensions are: (L) 410x (W) 180x (H) 250mm



### Secure Garage

### Secure, shared and a space saver

Gustav Garage is 2.5 times more space efficient than traditional lockers. It allows users to store Gustav in different locations.



## Casual Parking

### Cost effective, shared and a space saver

A very cost and space efficient solution. Simply park Gusta