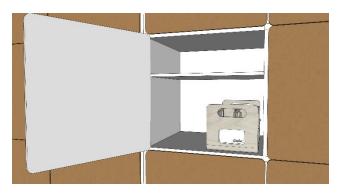

### Personal and secure

Gustav loves lockers. The minimum required internal locker dimensions are: (L) 410x (W) 180x (H) 250mm