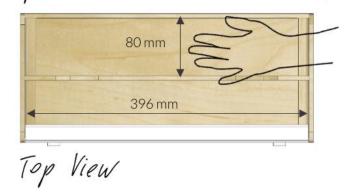

Handy. Compartments are easily accessible, designed around the size of the human hand.

As small as possible, but big enough to fit all essential tools and belongings. The product size is optimised so Gustav fits easily in a standard locker.