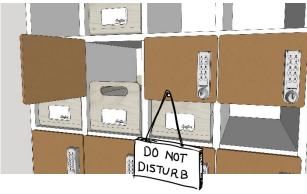

### Secure Garage

### Secure, shared and a space saver

Gustav Garage is 2.5 times more space efficient than traditional lockers. It allows users to store Gustav in different locations.