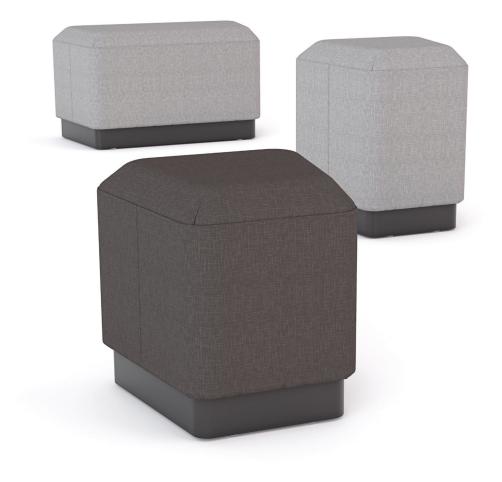

Add some fun and colour to your space with Zone. The Zone ottoman has a trapezoidal style body that fits perfectly together to create interesting configurations.

## **FEATURES**

- Trapezoidal shaped ottoman • available in three different options - short, tall and bench.
- High density foam padding for • exceptional comfort.
- Upholstered standard in Splice ٠ Charcoal and Grey or choose from the additional range of Splice colours or customise with your own fabric.
- 75mm high wooden base in black • lacquer with glide feet.
- Versatile shape to create a variety of configurations suitable for your specific learning modality.
- Perfect for collaboration areas, mix • and match to create clustered or individual seating.

## Zone - Short

Seat H: Seat W: Seat D:

440mm 290-410mm 400mm

Zone - Tall Seat H: Seat W: Seat D:

290-410mm

530mm

400mm

Zone - Bench Seat H: 440mm 670-800mm Seat W: Seat D: 400mm