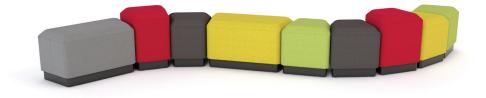

Add some fun and colour to your space with Zone. The Zone ottoman has a trapezoidal style body that fits perfectly together to create interesting configurations.

## **FEATURES**

- Trapezoidal shaped ottoman • available in three different options - short, tall and bench.
- High density foam padding for • exceptional comfort.
- Upholstered standard in Splice ٠ Charcoal and Grey or choose from the additional range of Splice colours or customise with your own fabric.
- 75mm high wooden base in black • lacquer with glide feet.
- Versatile shape to create a variety of configurations suitable for your specific learning modality.
- Perfect for collaboration areas, mix • and match to create clustered or individual seating.

QUICKSHIP\* Quickship on standard Splice Grey and Charcoal only.

Zone - Collaboration