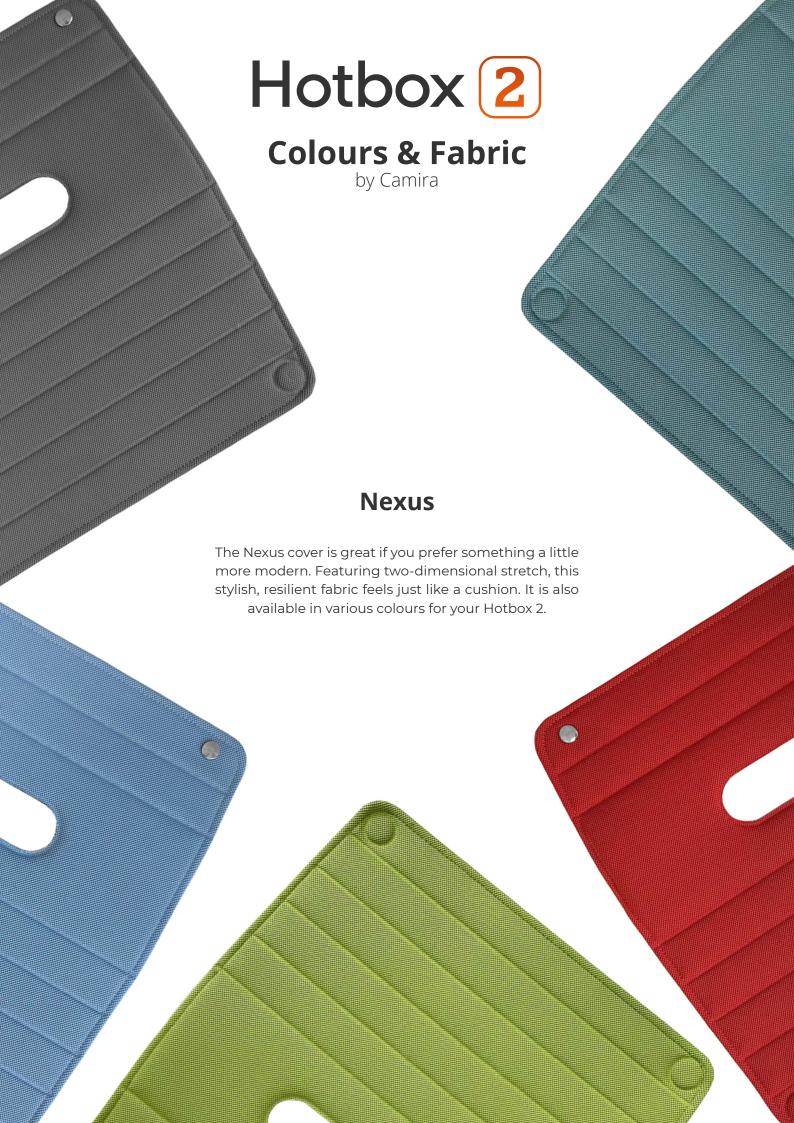

#### **Personalisation**

We pride ourselves in giving you the ability to personalise your Hotbox 2 to suit your workstyle. You can select from our range of coloured fabric covers to compliment your personality. The centre divider whiteboard enables you to make quick notes on the fly. Our Slide on Photo Frame can be hung on your Hotbox 2 or stood on your desk with pride. Your Hotbox 2 comes with x2 Utility Pots to help you house your things and to keep organised. Lastly, we have a range of coloured fabric Pencil Cases to match or compliment your choice of cover.