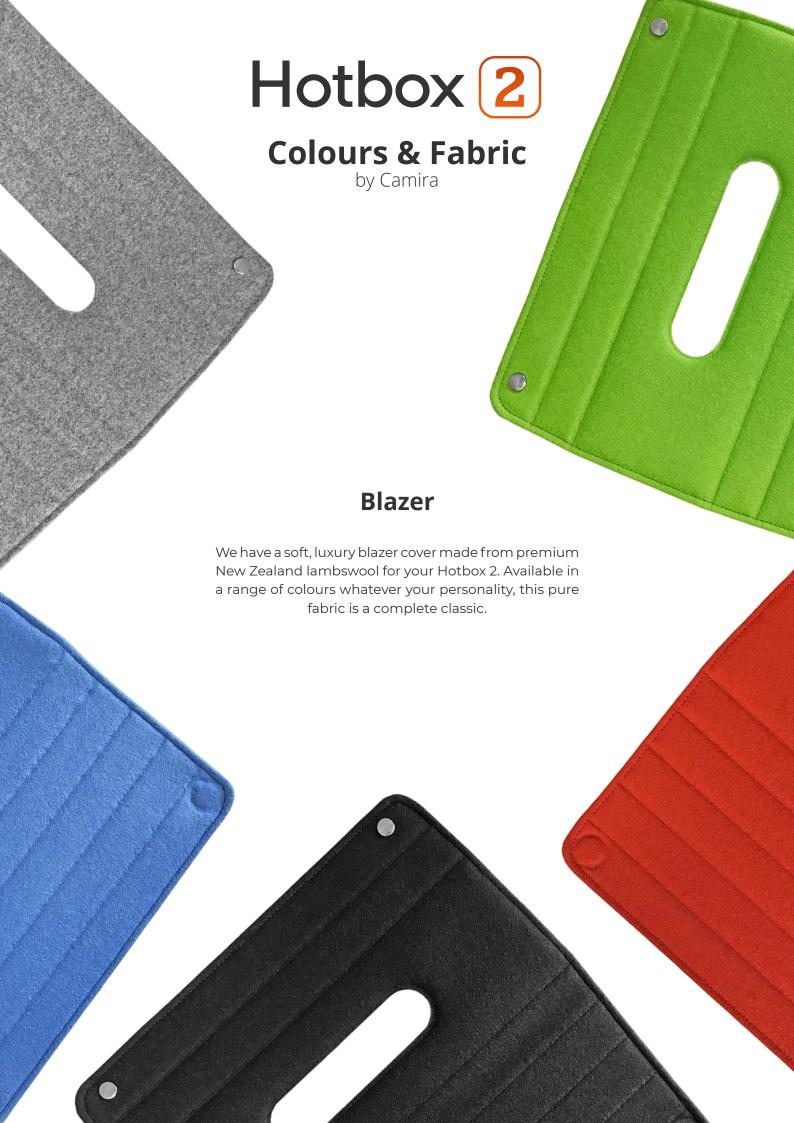

#### **Personalisation**

We pride ourselves in giving you the ability to personalise your Hotbox 2 to suit your workstyle. You can select from our range of coloured fabric covers to compliment your personality. The centre divider whiteboard enables you to make quick notes on the fly. Our Slide on Photo Frame can be hung on your Hotbox 2 or stood on your desk with pride. Your Hotbox 2 comes with x2 Utility Pots to help you house your things and to keep organised. Lastly, we have a range of coloured fabric Pencil Cases to match or compliment your choice of cover.

#### **Pencil Case**

- Pencil Case comes execusively in Camira Blazer fabric
- Dual zipped for easy access
- The pencil case is able to convert into a fabric pen pot
- Available in a variety of Camira Blazer colours to suit your workstyle