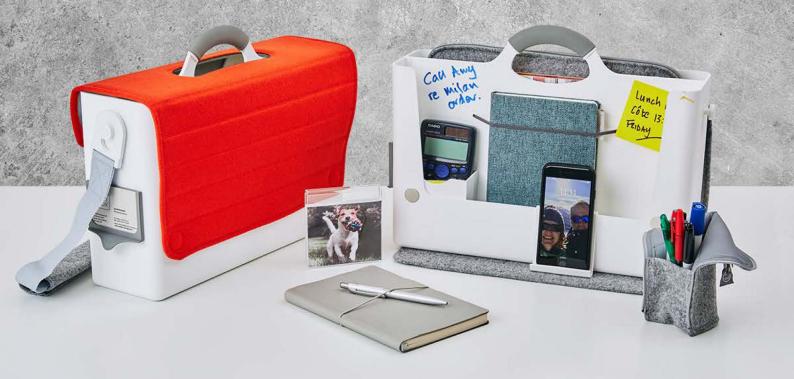

### Who are you at work?

The second product in the Hotbox family is Hotbox 2. Hotbox 2 encompasses everything we stand for: agility, style and individuality. Available with tactile fabric covers, Nexus or Camira Blazer, and in colours to reflect your personality, the easily portable Hotbox 2 makes intuitive use of space.

Not only does it include an integrated whiteboard, you can also store everything from your lapop, iPad, stationery, photographs, even the tiny cactus you have gradually bonded with. Hotbox 2's endless storage possibilities means it contains everything you need to work in different destinations with zero fuss.

#### **Personalisation**

We pride ourselves in giving you the ability to personalise your Hotbox 2 to suit your workstyle. You can select from our range of coloured fabric covers to compliment your personality. The centre divider whiteboard enables you to make quick notes on the fly. Our Slide on Photo Frame can be hung on your Hotbox 2 or stood on your desk with pride. Your Hotbox 2 comes with x2 Utility Pots to help you house your things and to keep organised. Lastly, we have a range of coloured fabric Pencil Cases to match or compliment your choice of cover.

#### **Ease of Use**

Our Hotbox 2 has been developed with your needs and ease of use in mind. Hotbox 2 features a side pull handle to help you pull your Hotbox 2 from your locker and a business card holder for easy identification. It features a soft grip handle and optional shoulder strap, with a Surrey Blazer pad enabling you to move your Hotbox 2 with ease and comfort. Once at your desk, you can open your Hotbox 2 and the cover will act as a protective mat for your desk.

- Centre divider can be used to make notes using a dry white pen or stick post-it notes on
- Accessorise with a slide on photo frame
- · Tablet or phone stand
- Accessories with colour co-ordinated pencil cases
- Can be branded with a company logo