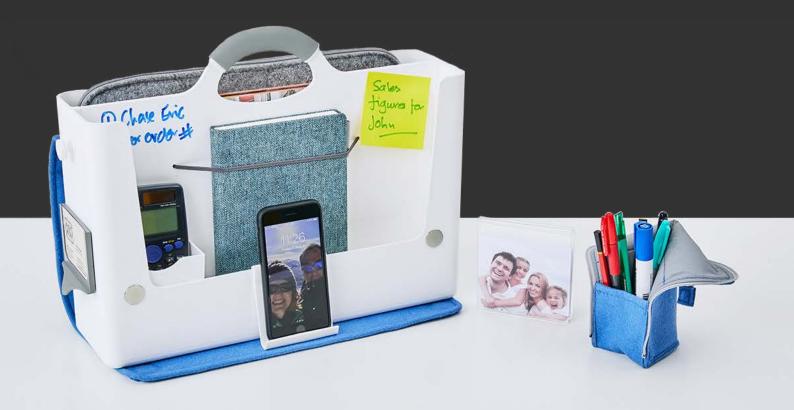

Not only does it include an integrated whiteboard, you can also store everything from your lapop, iPad, stationery, photographs, even the tiny cactus you have gradually bonded with. Hotbox 2's endless storage possibilities means it contains everything you need to work in different destinations with zero fuss.

#### **Personalisation**

We pride ourselves in giving you the ability to personalise your Hotbox 2 to suit your workstyle. You can select from our range of coloured fabric covers to compliment your personality. The centre divider whiteboard enables you to make quick notes on the fly. Our Slide on Photo Frame can be hung on your Hotbox 2 or stood on your desk with pride. Your Hotbox 2 comes with x2 Utility Pots to help you house your things and to keep organised. Lastly, we have a range of coloured fabric Pencil Cases to match or compliment your choice of cover.

#### **Ease of Use**

Our Hotbox 2 has been developed with your needs and ease of use in mind. Hotbox 2 features a side pull handle to help you pull your Hotbox 2 from your locker and a business card holder for easy identification. It features a soft grip handle and optional shoulder strap, with a Surrey Blazer pad enabling you to move your Hotbox 2 with ease and comfort. Once at your desk, you can open your Hotbox 2 and the cover will act as a protective mat for your desk.

- Centre divider can be used to make notes using a dry white pen or stick post-it notes on
- Accessorise with a slide on photo frame
- · Tablet or phone stand
- Accessories with colour co-ordinated pencil cases
- Can be branded with a company logo