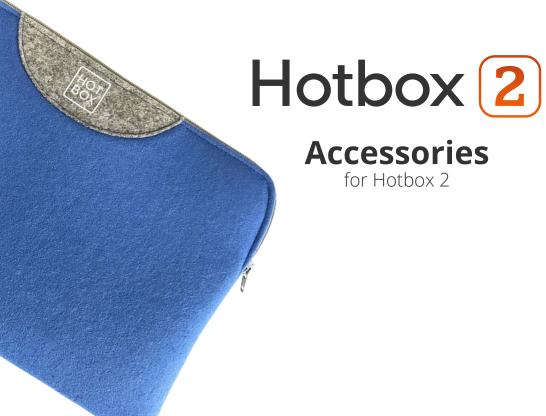

#### **Laptop Sleeve**

- Laptop Sleeve comes execusively in Camira Blazer fabric
- Has a soft foam inner
- · Dimensions: Height 22cm, Width 33cm, Depth 1.5cm and will fit a 15inch laptop (eg. 15-inch MacBook Air)
- Available in a variety of Camira Blazer colours to suit your workstyle