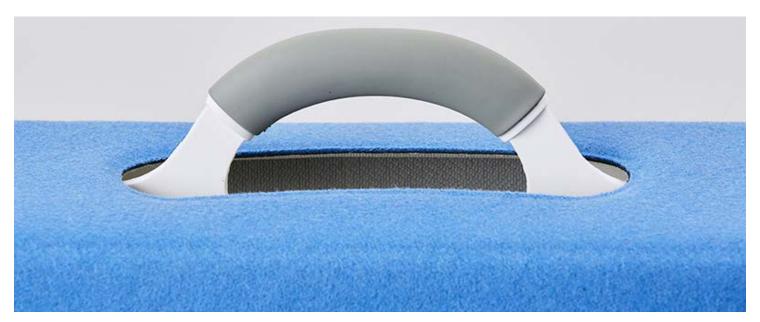

#### **Ease of Use**

Our Hotbox 2 has been developed with your needs and ease of use in mind. Hotbox 2 features a side pull handle to help you pull your Hotbox 2 from your locker and a business card holder for easy identification. It features a soft grip handle and optional shoulder strap, with a Surrey Blazer pad enabling you to move your Hotbox 2 with ease and comfort. Once at your desk, you can open your Hotbox 2 and the cover will act as a protective mat for your desk.

### **Specification**

- Large rear compartment for laptops and files
- A variety of cover colours and fabrics avaliable
- · Soft grip handle
- · Elastic tablet strap
- · Pen and utility pots
- · Business card holder and side pull
- · Cover folds over into a protective mat
- · Shoulder strap connector