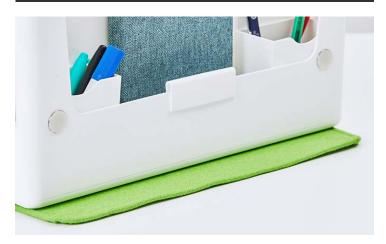

Not only does it include an integrated whiteboard, you can also store everything from your lapop, iPad, stationery, photographs, even the tiny cactus you have gradually bonded with. Hotbox 2's endless storage possibilities means it contains everything you need to work in different destinations with zero fuss.

#### **Personalisation**

We pride ourselves in giving you the ability to personalise your Hotbox 2 to suit your workstyle. You can select from our range of coloured fabric covers to compliment your personality. The centre divider whiteboard enables you to make quick notes on the fly. Our Slide on Photo Frame can be hung on your Hotbox 2 or stood on your desk with pride. Your Hotbox 2 comes with x2 Utility Pots to help you house your things and to keep organised. Lastly, we have a range of coloured fabric Pencil Cases to match or compliment your choice of cover.

#### **Ease of Use**

Our Hotbox 2 has been developed with your needs and ease of use in mind. Hotbox 2 features a side pull handle to help you pull your Hotbox 2 from your locker and a business card holder for easy identification. It features a soft grip handle and optional shoulder strap, with a Surrey Blazer pad enabling you to move your Hotbox 2 with ease and comfort. Once at your desk, you can open your Hotbox 2 and the cover will act as a protective mat for your desk.