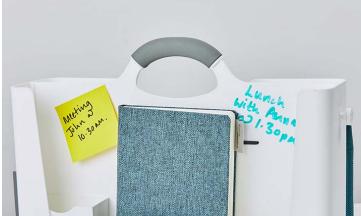

- Centre divider can be used to make notes using a dry white pen or stick post-it notes on
- Accessorise with a slide on photo frame
- · Tablet or phone stand
- Accessories with colour co-ordinated pencil cases
- Can be branded with a company logo