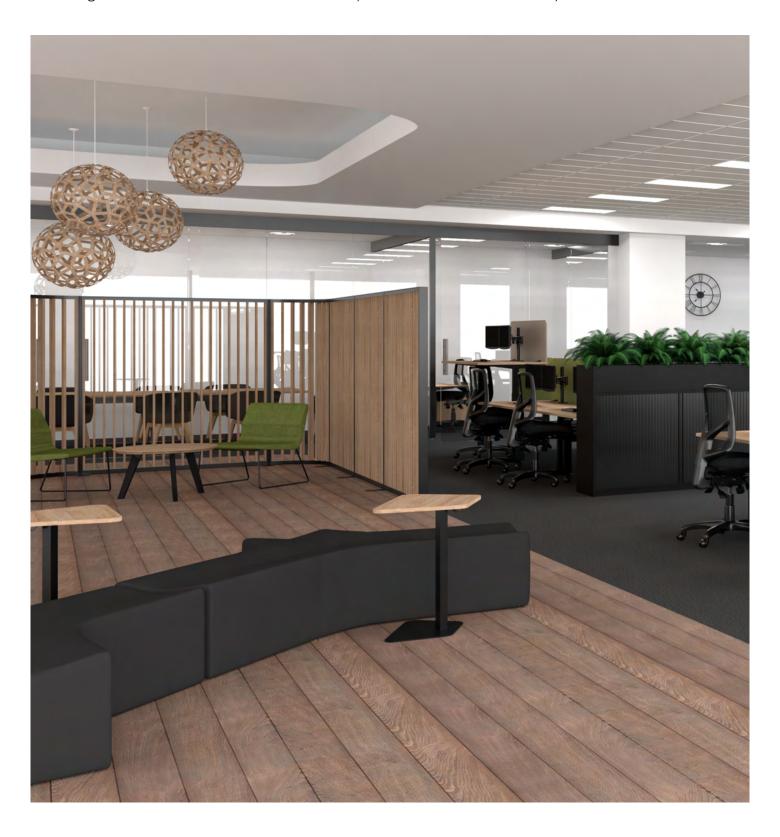

## PLAN CONNECT

Connect works perfectly in a floor plan where the customer requires different zones or focus spaces. Accent will work with you to design a stunning customised look to present to your customers.

Connect also works perfectly in a floor plan where the customer wants to create private office spaces without building permanent walls. Using glazed modules to create rooms, which can be reconfigured if no longer required. Contact the team at Accent to start designing your custom fit-out now.