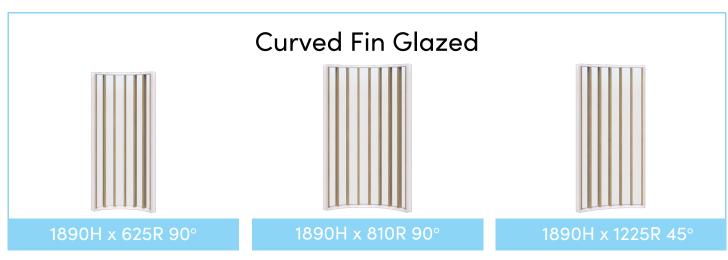

#### **SPECIFICATIONS:**

- 1890mm High
- Powder coated aluminum frame, endcaps and feet
- Fins in 25mm Melamine
- 10mm Acoustic panels in-between fins (NRC 0.41)
- 4mm Annealed glass in-between fins on glazed screens
- Recyclable Frame
- 15 Year Warranty
- Custom layouts and finishes for Connect are available, although lead times and pricing may vary