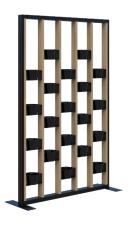

#### Freestanding Plant Wall

1890H x 1200L

1890H x 2400L

#### **SPECIFICATIONS:**

- 1890mm High
- Powder coated aluminum frame, endcaps and feet
- Fins in 25mm Melamine
- 10mm Acoustic panels in-between fins (NRC 0.41)
- 4mm Annealed glass in-between fins on glazed screens
- 1200mmL Plant Wall is supplied with 20x black 16cm pots, option to upgrade to premium pots
- 1200mmL whiteboard module has two pen trays included
- Recyclable Frame, 15 Year Warranty
- Custom layouts and finishes for Connect are available, although lead times and pricing may vary