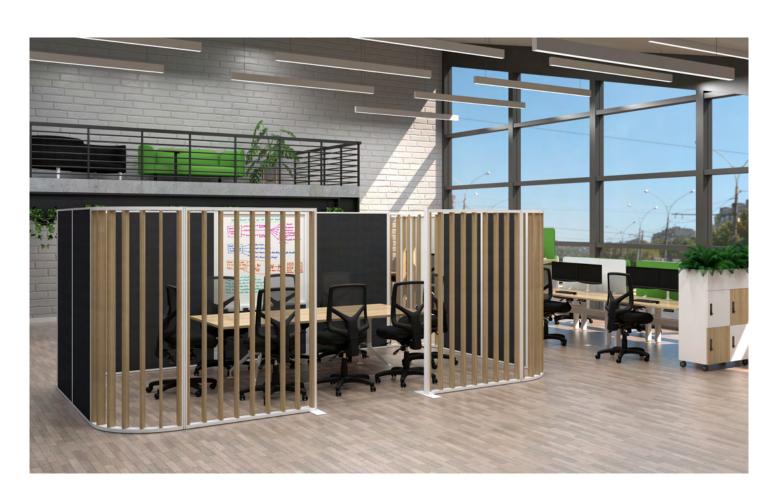

### **SPACES**

Create Freestanding meeting spaces in any size, that can easily be relocated.

Combine curved, glazed, planter, upholstered or acoustic modules.

### 3 Person Meeting Space

4 Person Meeting Space

#### 6 Person Meeting Space

#### 10 Person Meeting Space