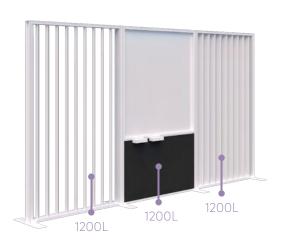

#### Freestanding Angled Fin/Whiteboard

1890H x 3000L

1890H x 3600L

#### **SPECIFICATIONS:**

- 1890mm High
- Powder coated aluminum frame, endcaps and feet
- Fins in 25mm Melamine
- 10mm Acoustic panels in-between fins (NRC 0.41)
- 4mm Annealed glass in-between fins on glazed screens
- 1200mmL Plant Wall is supplied with 20x black 16cm pots, option to upgrade to premium pots
- 1200mmL whiteboard module has two pen trays included
- Recyclable Frame, 15 Year Warranty
- Custom layouts and finishes for Connect are available, although lead times and pricing may vary