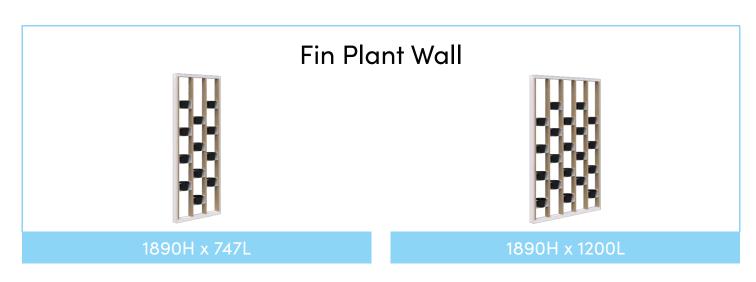

eboard





1890H x 3000L

1890H x 3600L

#### Freestanding Fabric/Whiteboard



1890H x 3000L



1890H x 3600L

#### **SPECIFICATIONS:**

- 1890mm High
- Powder coated aluminum frame, endcaps and feet
- Fins in 25mm Melamine
- 10mm Acoustic panels in-between fins (NRC 0.41)
- 4mm Annealed glass in-between fins on glazed screens
- 1200mmL Plant Wall is supplied with 20x black 16cm pots, option to upgrade to premium pots
- 1200mmL whiteboard module has two pen trays included
- Recyclable Frame, 15 Year Warranty
- Custom layouts and finishes for Connect are available, although lead times and pricing may vary

# CONNECT

# MODULES & COMPONENTS



Add acoustic to reduce noise transfer.

Add glass for visibility while still creating privacy.

Add plants to bring your spaces to life.



























#### **SPECIFICATIONS:**

- Powder coated aluminum frame, endcaps and feet
- Fins in 25mm Melamine
- 10mm Acoustic panels in-between fins (NRC 0.41)
- 4mm Annealed glass in-between fins on glazed screens
- Plant Wall is supplied with black 16cm pots, option to upgrade to premium pots
- Recyclable Frame
- 15 Year Warranty

## PLAN CONNECT





Connect works perfectly in a floor plan where the customer requires different zones or focus spaces. Accent will work with you to design a stunning customised look to present to your customers.







Connect also works perfectly in a floor plan where the customer wants to create private office spaces without building permanent walls. Using glazed modules to create rooms, which can be reconfigured if no longer required. Contact the tea