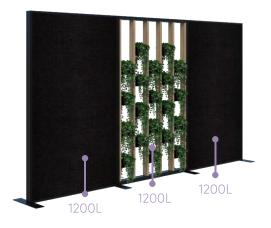

#### Freestanding Fabric/Plant Wall

1890H x 1200L

1890H x 2400L

#### **SPECIFICATIONS:**

- 1890mm High
- Powder coated aluminum frame, endcaps and feet
- Fins in 25mm Melamine
- 10mm Acoustic panels in-between fins (NRC 0.41)
- 4mm Annealed glass in-between fins on glazed screens
- 1200mmL Plant Wall is supplied with 20x black 16cm pots, option to upgrade to premium pots
- 1200mmL whiteboard module has two pen trays included
- Recyclable Frame, 15 Year Warranty
- Custom layouts and finishes for Connect are available, although lead times and pricing may vary