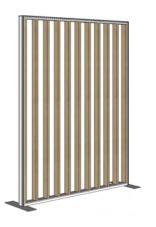

### Freestanding 45° Fin Screen

 $1890H \times 1200L$ 

1890H x 1500l

### Freestanding 135° Fin Screen

1890H x 1200I

1890H x 1500L