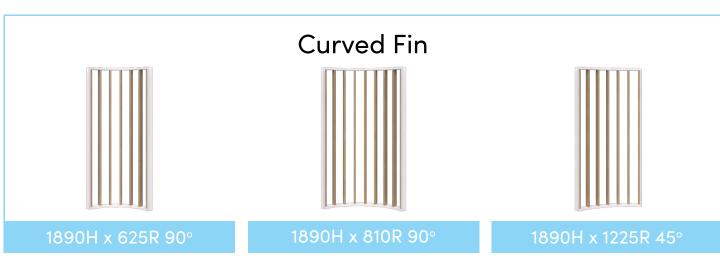

#### **SPECIFICATIONS:**

- 1890mm High
- Powder coated aluminum frame, endcaps and feet
- Fins in 25mm Melamine
- 10mm Acoustic panels in-between fins (NRC 0.41)
- 4mm Annealed glass in-between fins on glazed screens
- Recyclable Frame
- 15 Year Warranty
- Custom layouts and finishes for Connect are available, although lead times and pricing may vary