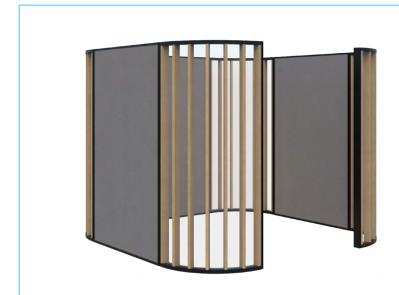

## **ZONE DIVIDERS**

Create zones within open plan spaces.

Zone areas off by using freestanding screens. Create any combination or length using our standard modules.

1890H x 1200L

1890H x 1500L

### Freestanding 45° Fin Screen

 $1890H \times 1200L$ 

1890H x 1500l

### Freestanding 135° Fin Screen

1890H x 1200I

1890H x 1500L