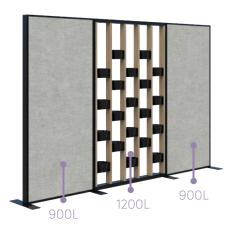

#### Freestanding Fabric/Whiteboard

1890H x 3000L

1890H x 3600L

#### **SPECIFICATIONS:**

- 1890mm High
- Powder coated aluminum frame, endcaps and feet
- Fins in 25mm Melamine
- 10mm Acoustic panels in-between fins (NRC 0.41)
- 4mm Annealed glass in-between fins on glazed screens
- 1200mmL Plant Wall is supplied with 20x black 16cm pots, option to upgrade to premium pots
- 1200mmL whiteboard module has two pen trays included
- Recyclable Frame, 15 Year Warranty
- Custom layouts and finishes for Connect are available, although lead times and pricing may vary