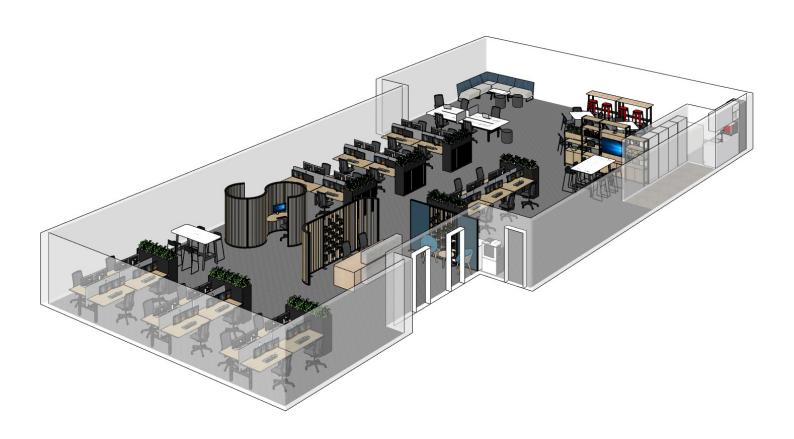

## PLAN CONNECT

Connect works perfectly in a floor plan where the customer requires different zones or focus spaces. Accent will work with you to design a stunning customised look to present to your customers.

Connect also works perfectly in a floor plan where the customer wants to create private office spaces without building permanent walls. Using glazed modules to create rooms, which can be reconfigured if no longer required. Contact the team at Accent to start designing your custom fit-out now.