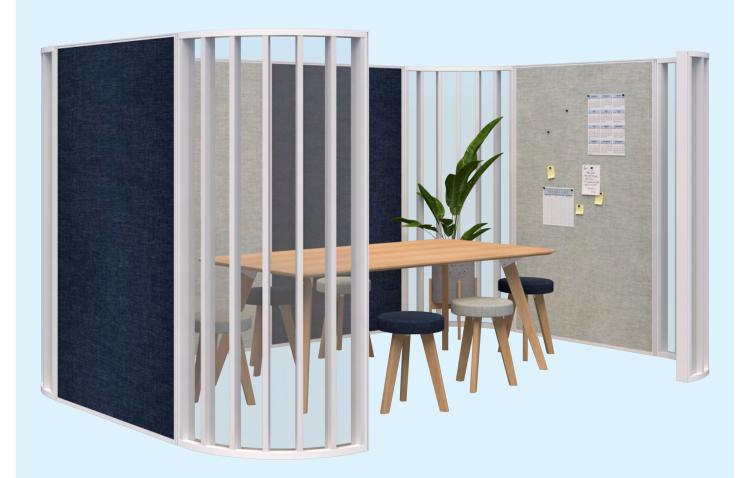

### **SPACES**

Create Freestanding meeting spaces in any size, that can easily be relocated.

Combine curved, glazed, planter, upholstered or acoustic modules.

### 3 Person Meeting Space

4 Person Meeting Space

#### 6 Person Meeting Space