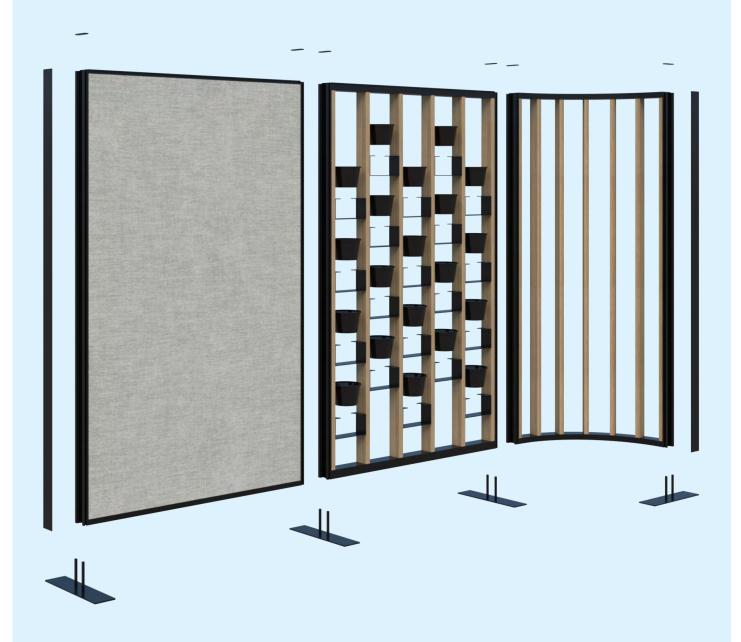

# MODULES & COMPONENTS

Add acoustic to reduce noise transfer.

Add glass for visibility while still creating privacy.

Add plants to bring your spaces to life.

#### **SPECIFICATIONS:**

- Powder coated aluminum frame, endcaps and feet
- Fins in 25mm Melamine
- 10mm Acoustic panels in-between fins (NRC 0.41)
- 4mm Annealed glass in-between fins on glazed screens
- Plant Wall is supplied with black 16cm pots, option to upgrade to premium pots
- Recyclable Frame
- 15 Year Warranty