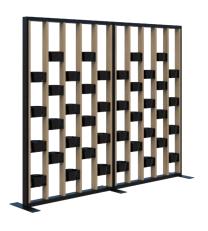

## **ZONE DIVIDERS**

Create zones within open plan spaces.

Zone areas off by using freestanding screens. Create any combination or length using our standard modules.

1890H x 1200L

1890H x 1500L

### Freestanding 45° Fin Screen

 $1890H \times 1200L$ 

1890H x 1500l

### Freestanding 135° Fin Screen

1890H x 1200I

1890H x 1500L