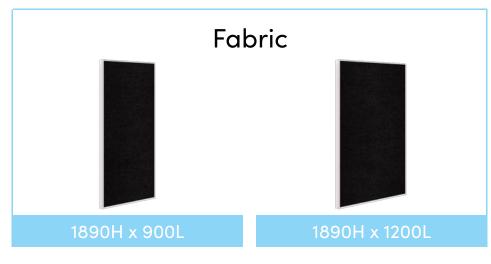

rd





1890H x 3000L

1890H x 3600L

#### Freestanding Fabric/Whiteboard



1890H x 3000L



1890H x 3600L

#### **SPECIFICATIONS:**

- 1890mm High
- Powder coated aluminum frame, endcaps and feet
- Fins in 25mm Melamine
- 10mm Acoustic panels in-between fins (NRC 0.41)
- 4mm Annealed glass in-between fins on glazed screens
- 1200mmL Plant Wall is supplied with 20x black 16cm pots, option to upgrade to premium pots
- 1200mmL whiteboard module has two pen trays included
- Recyclable Frame, 15 Year Warranty
- Custom layouts and finishes for Connect are available, although lead times and pricing may vary

# CONNECT

# MODULES & COMPONENTS



Add acoustic to reduce noise transfer.

Add glass for visibility while still creating privacy.

Add plants to bring your spaces to life.



























#### **SPECIFICATIONS:**

- Powder coated aluminum frame, endcaps and feet
- Fins in 25mm Melamine
- 10mm Acoustic panels in-between fins (NRC 0.41)
- 4mm Annealed glass in-between fins on glazed screens
- Plant Wall is supplied with black 16cm pots, option to upgrade to premium pots
- Recyclable Frame
- 15 Year Warranty

## PLAN CONNECT





Connect works perfectly in a floor plan where the customer requires different zones or focus spaces. Accent will work with you to design a stunning customised look to present to your customers.







Connect also works perfectly in a floor plan where the customer wants to create private office spaces without building permanent walls. Using glazed modules to create rooms, which can be reconfigured if no longer required. Contact the team at