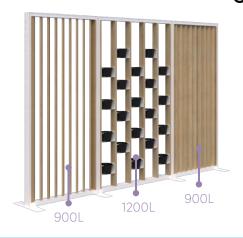

#### Freestanding Angled Fin/Whiteboard

1890H x 3000L

1890H x 3600L

#### Freestanding Acoustic Glazed/Whiteboard

1890H x 3000L

1890H x 3600L

#### Freestanding Fabric/Whiteboard

1890H x 3000L

1890H x 3600L