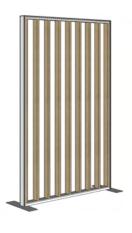

### Freestanding 45° Fin Screen

 $1890H \times 1200L$ 

1890H x 1500l

### Freestanding 135° Fin Screen

1890H x 1200I

1890H x 1500L