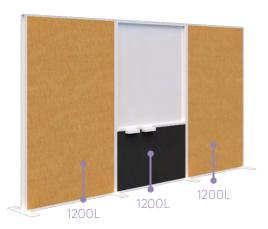

ion or length using our standard modules.











1890H x 1200L

1890H x 1500L

### Freestanding 45° Fin Screen





 $1890H \times 1200L$ 

1890H x 1500l

### Freestanding 135° Fin Screen





1890H x 1200I

1890H x 1500L

#### Freestanding Plant Wall





1890H x 1200L

1890H x 2400L

#### Freestanding Angled Fin/Plant Wall





 $1890H \times 3000L$ 

1890H x 3600I

#### Freestanding Acoustic Glazed/Plant Wall





1890H x 3000L

1890H x 3600L

#### Freestanding Fabric/Plant Wall





1890H x 1200L

1890H x 2400L

#### Freestanding Fabric/Plant Wall/Curved Fin



1890H x 3025L

#### Freestanding Angled Fin/Whiteboard





1890H x 3000L

1890H x 3600L

#### Freestanding Acoustic Glazed/Whiteboard





1890H x 3000L

1890H x 3600L

#### Freestanding Fabric/Whiteboard



1890H x 3000L



1890H x 3600L

#### **SPECIFICATIONS:**

- 1890mm High
- Powder coated aluminum frame, endcaps and feet
- Fins in 25mm Melamine
- 10mm Acoustic panels in-between fins (NRC 0.41)
- 4mm Annealed glass in-between fins on glazed screens
- 1200mmL Plant Wall is supplied with 20x black 16cm pots, option to upgrade to premium pots
- 1200mmL whiteboard module has two pen trays included
- Recyclable Frame, 15 Year Warranty
- Custom layouts and finishes for Connect are available, although lead times and pricing may vary

# CONNECT

# MODULES & COMPONENTS



Add acoustic to reduce noise transfer.

Add glass for visibility while still creating privacy.

Add plants to bring your spaces to life.



























#### **SPECIFICATIONS:**

- Powder coated aluminum frame, endcaps and feet
- Fin