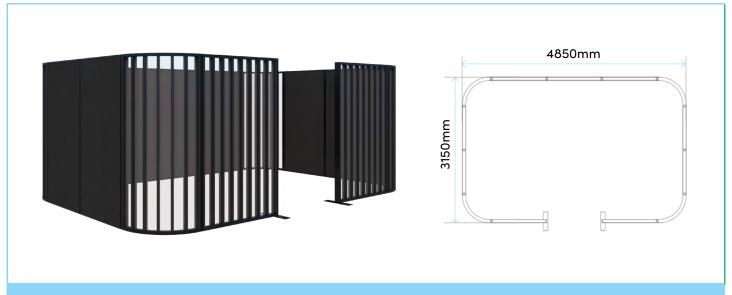

### **SPACES**

Create Freestanding meeting spaces in any size, that can easily be relocated.

Combine curved, glazed, planter, upholstered or acoustic modules.

#### **SPECIFICATIONS:**

- 1890mm High
- Powder coated aluminum frame, endcaps and feet
- Fins in 25mm Melamine
- 10mm Acoustic panels in-between fins (NRC 0.41)
- 4mm Annealed glass in-between fins on glazed screens
- Recyclable Frame
- 15 Year Warranty
- Custom layouts and finishes for Connect are available, although lead times and pricing may vary