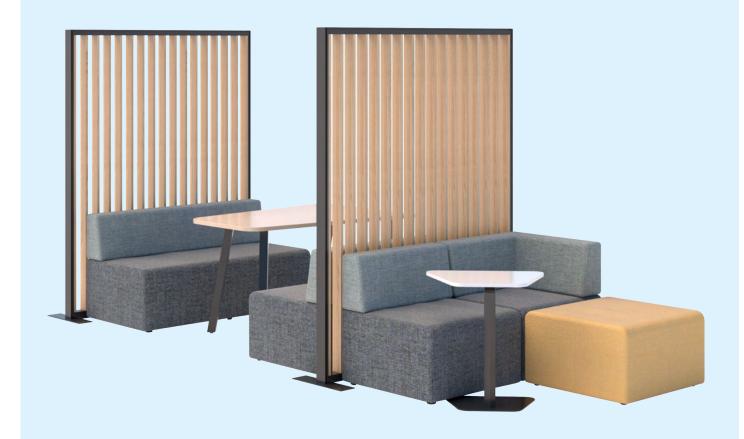

## **ZONE DIVIDERS**

Create zones within open plan spaces.

Zone areas off by using freestanding screens. Create any combination or length using our standard modules.

1890H x 1200L

1890H x 1500L

#### **SPECIFICATIONS:**

- 1890mm High
- Powder coated aluminum frame, endcaps and feet
- Fins in 25mm Melamine
- 10mm Acoustic panels in-between fins (NRC 0.41)
- 4mm Annealed glass in-between fins on glazed screens
- 1200mmL Plant Wall is supplied with 20x black 16cm pots, option to upgrade to premium pots
- 1200mmL whiteboard module has two pen trays included
- Recyclable Frame, 15 Year Warranty
- Custom layouts and finishes for Connect are available, although lead times and pricing may vary