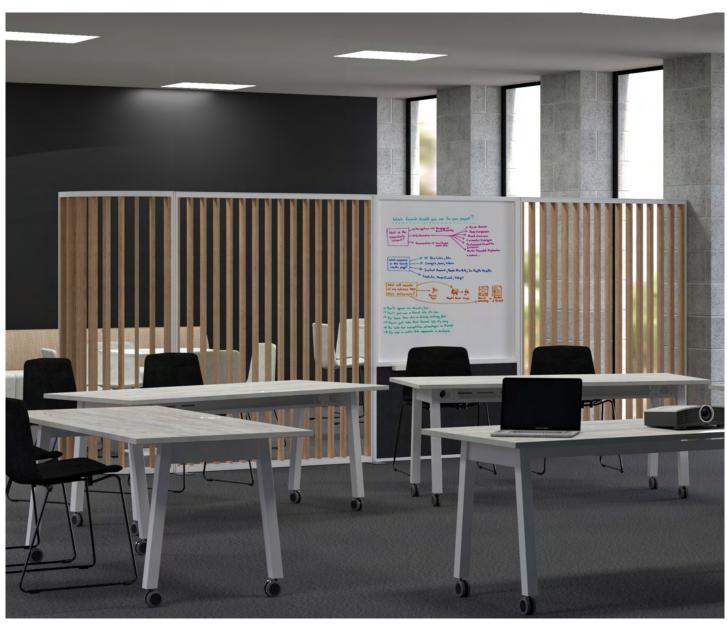

## **ZONE DIVIDERS**

Create zones within open plan spaces.

Zone areas off by using freestanding screens. Create any combination or length using our standard modules.

1890H x 1200L

1890H x 1500L

### Freestanding 45° Fin Screen

 $1890H \times 1200L$ 

1890H x 1500l

### Freestanding 135° Fin Screen

1890H x 1200I

1890H x 1500L