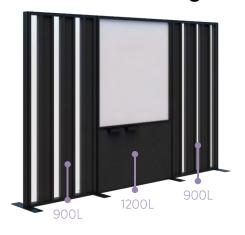

#### Freestanding Angled Fin/Whiteboard

1890H x 3000L

1890H x 3600L

#### **SPECIFICATIONS:**

- 1890mm High
- Powder coated aluminum frame, endcaps and feet
- Fins in 25mm Melamine
- 10mm Acoustic panels in-between fins (NRC 0.41)
- 4mm Annealed glass in-between fins on glazed screens
- 1200mmL Plant Wall is supplied with 20x black 16cm pots, option to upgrade to premium pots
- 1200mmL whiteboard module has two pen trays included
- Recyclable Frame, 15 Year Warranty
- Custom layouts and finishes for Connect are available, although lead times and pricing may vary