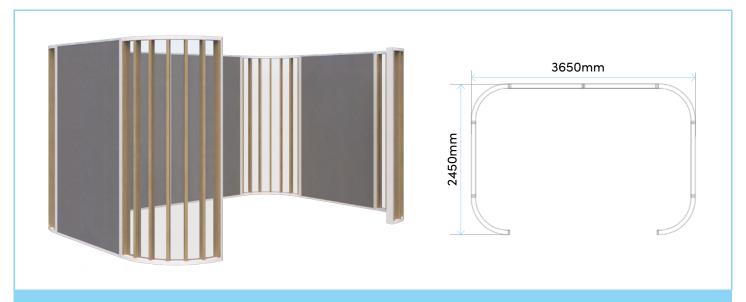

### **SPACES**

Create Freestanding meeting spaces in any size, that can easily be relocated.

Combine curved, glazed, planter, upholstered or acoustic modules.

#### **SPECIFICATIONS:**

- 1890mm High
- Powder coated aluminum frame, endcaps and feet
- Fins in 25mm Melamine
- 10mm Acoustic panels in-between fins (NRC 0.41)
- 4mm Annealed glass in-between fins on glazed screens
- Recyclable Frame
- 15 Year Warranty
- Custom layouts and finishes for Connect are available, although lead times and pricing may vary