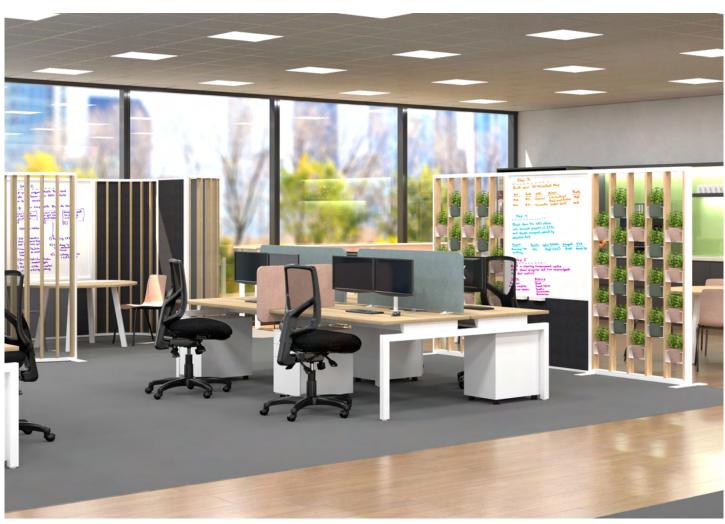

## WHY CONNECT?

In today's workspaces, many businesses are looking for ways to create different zones in open plan areas without building permanent walls.

The Connect Zone Divider system solves this problem, with its multi-purpose design offering the solution to a host of workspace needs all in one system.

#### **Create Zones**

Create different zones within an open plan area.

2 ≫

#### Reduce Noise Transfer Between Zones

Acoustic or Acoustic/Fin modules can be incorporated to reduce noise transfer between areas.

#### Reconfigure As Needed

A Simple kit of parts allows you to reconfigure as your needs change.

#### **Incorporate Plants**

Plant wall modules allow real or artificial plants to be used.

#### Flexible Meeting Spaces

A Range of freestanding meeting rooms for any size meeting, can be relocated or reconfigured as your needs change.