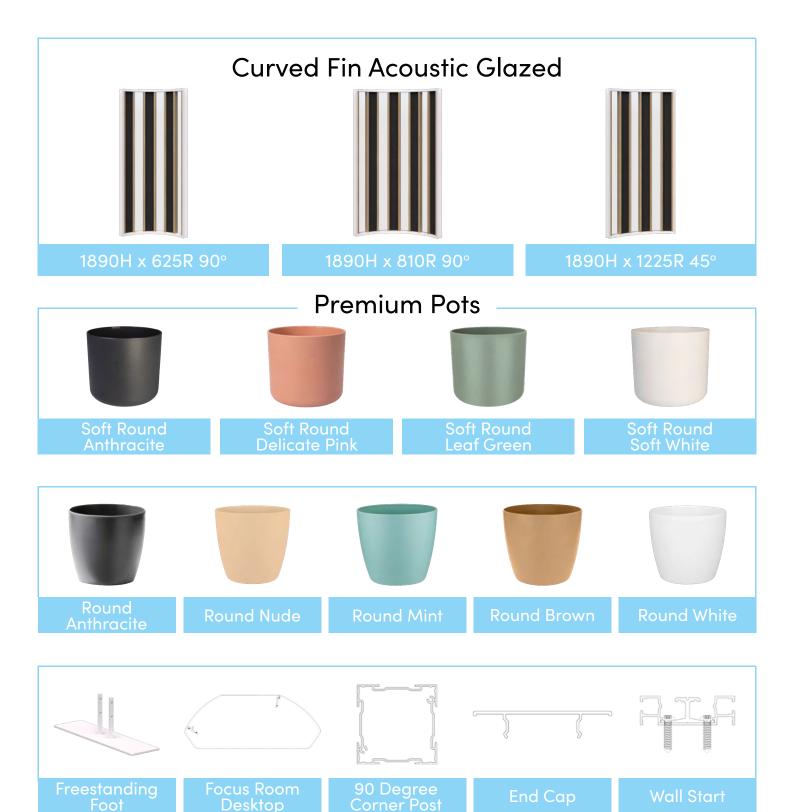

#### **SPECIFICATIONS:**

- 1890mm High
- Powder coated aluminum frame, endcaps and feet
- Fins in 25mm Melamine
- 10mm Acoustic panels in-between fins (NRC 0.41)
- 4mm Annealed glass in-between fins on glazed screens
- Recyclable Frame
- 15 Year Warranty
- Custom layouts and finishes for Connect are available, although lead times and pricing may vary

#### **SPECIFICATIONS:**

- 1890mm High
- Powder coated aluminum frame, endcaps and feet
- Fins in 25mm Melamine
- 10mm Acoustic panels in-between fins (NRC 0.41)
- 4mm Annealed glass in-between fins on glazed screens
- 1200mmL Plant Wall is supplied with 20x black 16cm pots, option to upgrade to premium pots
- 1200mmL whiteboard module has two pen trays included
- Recyclable Frame, 15 Year Warranty
- Custom layouts and finishes for Connect are available, although lead times and pricing may vary

#### **SPECIFICATIONS:**

- Powder coated aluminum frame, endcaps and feet
- Fins in 25mm Melamine
- 10mm Acoustic panels in-between fins (NRC 0.41)
- 4mm Annealed glass in-between fins on glazed screens
- Plant Wall is supplied with black 16cm pots, option to upgrade to premium pots
- Recyclable Frame
- 15 Year Warranty