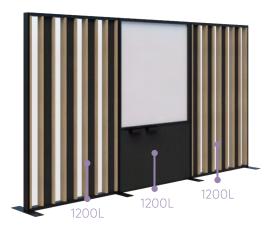

#### Freestanding Angled Fin/Whiteboard

1890H x 3000L

1890H x 3600L

#### **SPECIFICATIONS:**

- 1890mm High
- Powder coated aluminum frame, endcaps and feet
- Fins in 25mm Melamine
- 10mm Acoustic panels in-between fins (NRC 0.41)
- 4mm Annealed glass in-between fins on glazed screens
- 1200mmL Plant Wall is supplied with 20x black 16cm pots, option to upgrade to premium pots
- 1200mmL whiteboard module has two pen trays included
- Recyclable Frame, 15 Year Warranty
- Custom layouts and finishes for Connect are available, although lead times and pricing may vary