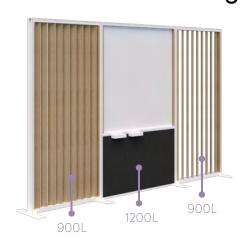

#### Freestanding Angled Fin/Whiteboard

1890H x 3000L

1890H x 3600L

#### **SPECIFICATIONS:**

- 1890mm High
- Powder coated aluminum frame, endcaps and feet
- Fins in 25mm Melamine
- 10mm Acoustic panels in-between fins (NRC 0.41)
- 4mm Annealed glass in-between fins on glazed screens
- 1200mmL Plant Wall is supplied with 20x black 16cm pots, option to upgrade to premium pots
- 1200mmL whiteboard module has two pen trays included
- Recyclable Frame, 15 Year Warranty
- Custom layouts and finishes for Connect are available, although lead times and pricing may vary