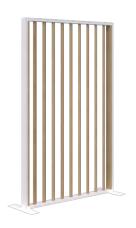

### Freestanding 45° Fin Screen

 $1890H \times 1200L$ 

1890H x 1500l

### Freestanding 135° Fin Screen

1890H x 1200I

1890H x 1500L