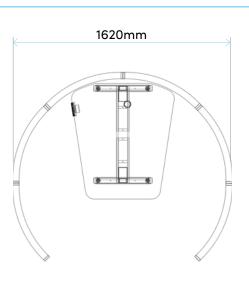

### 1 Person Focus Space

### 3 Person Meeting Space

4 Person Meeting Space

#### 6 Person Meeting Space

#### 10 Person Meeting Space

#### **SPECIFICATIONS:**

- 1890mm High
- Powder coated aluminum frame, endcaps and feet
- Fins in 25mm Melamine
- 10mm Acoustic panels in-between fins (NRC 0.41)
- 4mm Annealed glass in-between fins on glazed screens
- Recyclable Frame
- 15 Year Warranty
- Custom layouts and finishes for Connect are available, although lead times and pricing may vary