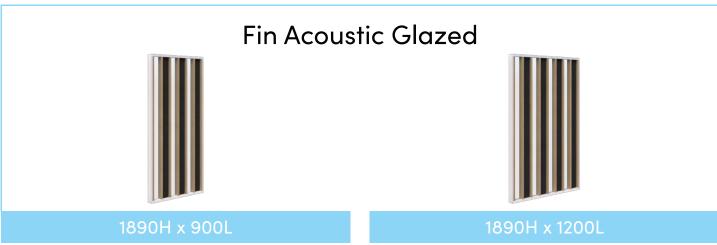

# MODULES & COMPONENTS

Add acoustic to reduce noise transfer.

Add glass for visibility while still creating privacy.

Add plants to bring your spaces to life.

#### **SPECIFICATIONS:**

- Powder coated aluminum frame, endcaps and feet
- Fins in 25mm Melamine
- 10mm Acoustic panels in-between fins (NRC 0.41)
- 4mm Annealed glass in-between fins on glazed screens
- Plant Wall is supplied with black 16cm pots, option to upgrade to premium pots
- Recyclable Frame
- 15 Year Warranty