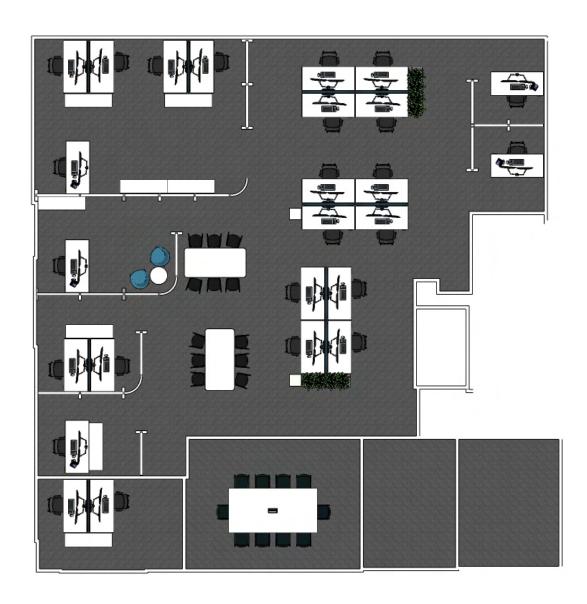

## PLAN CONNECT

Connect works perfectly in a floor plan where the customer requires different zones or focus spaces. Accent will work with you to design a stunning customised look to present to your customers.

Connect also works perfectly in a floor plan where the customer wants to create private office spaces without building permanent walls. Using glazed modules to create rooms, which can be reconfigured if no longer required. Contact the team at Accent to start designing your custom fit-out now.