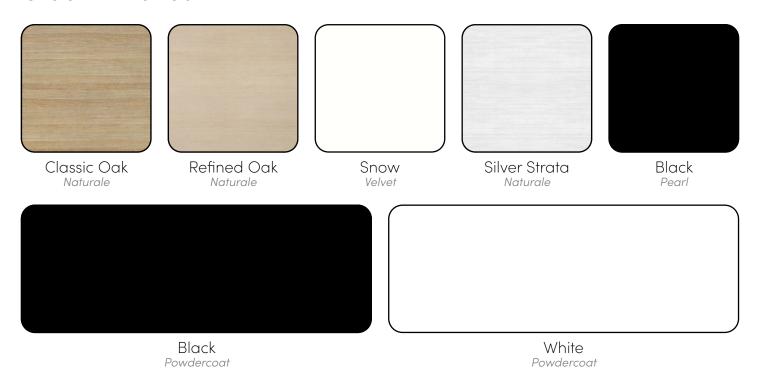

d feet
- Fins in 25mm Melamine
- 10mm Acoustic panels in-between fins (NRC 0.41)
- 4mm Annealed glass in-between fins on glazed screens
- Plant Wall is supplied with black 16cm pots, option to upgrade to premium pots
- Recyclable Frame
- 15 Year Warranty

## PLAN CONNECT





Connect works perfectly in a floor plan where the customer requires different zones or focus spaces. Accent will work with you to design a stunning customised look to present to your customers.







Connect also works perfectly in a floor plan where the customer wants to create private office spaces without building permanent walls. Using glazed modules to create rooms, which can be reconfigured if no longer required. Contact the team at Accent to start designing your custom fit-out now.



#### **Stock Finishes**



### **Stock Fabrics Options**



Keylargo Zinc Fletcher Pebble Fletcher Pepper

Fletcher Midnight

#### **Stock Acoustic Options**





#### CERTIFIED 'BUY NZ MADE'

Connect is just one of a wide range of our products that are certified 'Buy NZ Made'. By designing, sourcing and manufacturing products in New Zealand we can:

- Eliminate stockouts
- Reliably offer fast and flexible delivery timeframes
- Customize products to suit the unique needs of your customers
- Reduce carbon footprint
- And keep great Kiwis employed!