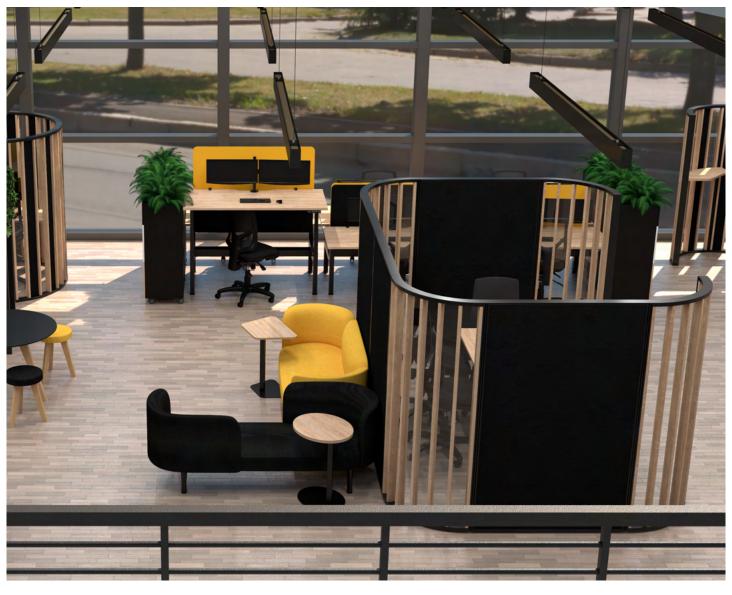

## **ZONE DIVIDERS**

Create zones within open plan spaces.

Zone areas off by using freestanding screens. Create any combination or length using our standard modules.

1890H x 1200L

1890H x 1500L

# MODULES & COMPONENTS

Add acoustic to reduce noise transfer.

Add glass for visibility while still creating privacy.

Add plants to bring your spaces to life.