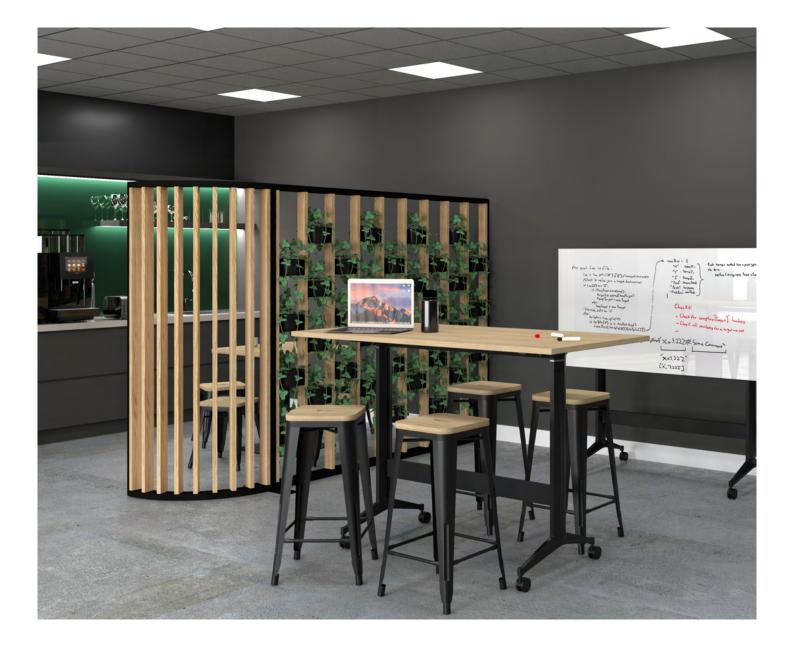

#### **Incorporate Plants**

Plant wall modules allow real or artificial plants to be used.

#### Freestanding Plant Wall

1890H x 1200L

1890H x 2400L

#### Freestanding Fabric/Plant Wall

1890H x 1200L

1890H x 2400L

#### Freestanding Fabric/Plant Wall/Curved Fin

1890H x 3025L