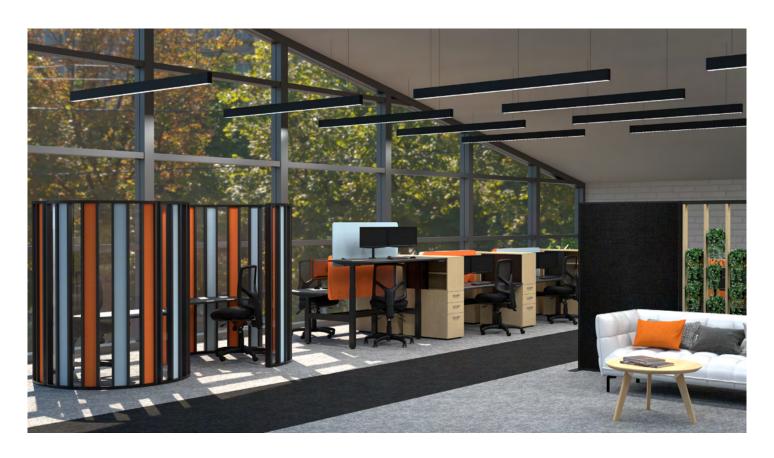

### **SPACES**

Create Freestanding meeting spaces in any size, that can easily be relocated.

Combine curved, glazed, planter, upholstered or acoustic modules.

### 1 Person Focus Space