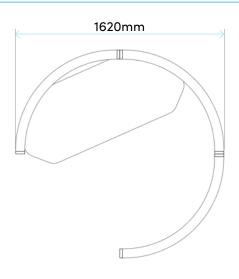

### 1 Person Focus Space

#### **SPECIFICATIONS:**

- 1890mm High
- Powder coated aluminum frame, endcaps and feet
- Fins in 25mm Melamine
- 10mm Acoustic panels in-between fins (NRC 0.41)
- 4mm Annealed glass in-between fins on glazed screens
- Recyclable Frame
- 15 Year Warranty
- Custom layouts and finishes for Connect are available, although lead times and pricing may vary