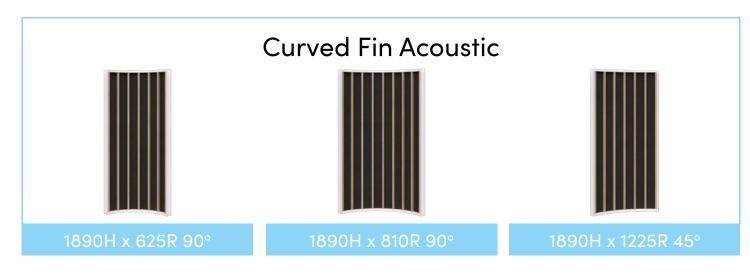

#### **SPECIFICATIONS:**

- 1890mm High
- Powder coated aluminum frame, endcaps and feet
- Fins in 25mm Melamine
- 10mm Acoustic panels in-between fins (NRC 0.41)
- 4mm Annealed glass in-between fins on glazed screens
- Recyclable Frame
- 15 Year Warranty
- Custom layouts and finishes for Connect are available, although lead times and pricing may vary