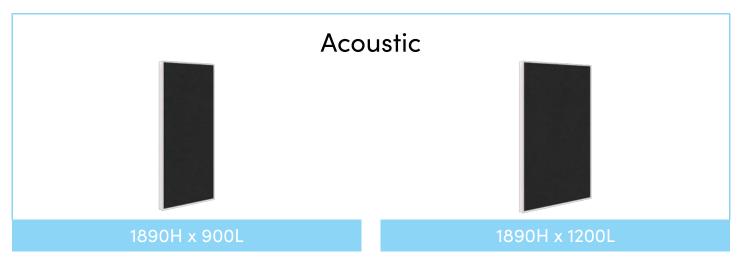

#### Reduce Noise Transfer Between Zones

Acoustic or Acoustic/Fin modules can be incorporated to reduce noise transfer between areas.

# MODULES & COMPONENTS

Add acoustic to reduce noise transfer.

Add glass for visibility while still creating privacy.

Add plants to bring your spaces to life.