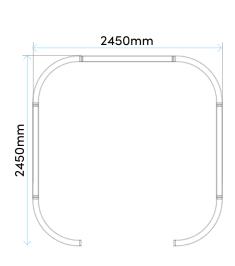

### 1 Person Focus Space

### 3 Person Meeting Space

4 Person Meeting Space

#### 6 Person Meeting Space

#### 10 Person Meeting Space

#### **SPECIFICATIONS:**

- 1890mm High
- Powder coated aluminum frame, endcaps and feet
- Fins in 25mm Melamine
- 10mm Acoustic panels in-between fins (NRC 0.41)
- 4mm Annealed glass in-between fins on glazed screens
- Recyclable Frame
- 15 Year Warranty
- Custom layouts and finishes for Connect are available, although lead times and pricing may vary