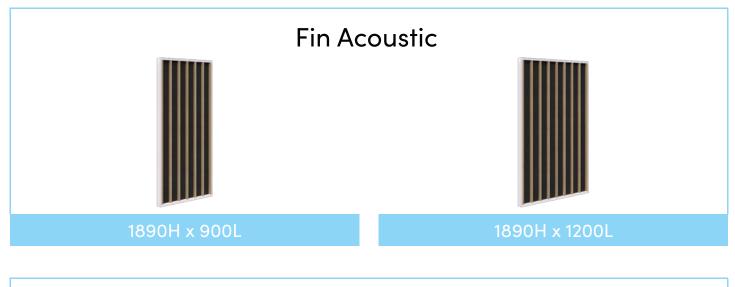

# MODULES & COMPONENTS

Add acoustic to reduce noise transfer.

Add glass for visibility while still creating privacy.

Add plants to bring your spaces to life.

#### **SPECIFICATIONS:**

- Powder coated aluminum frame, endcaps and feet
- Fins in 25mm Melamine
- 10mm Acoustic panels in-between fins (NRC 0.41)
- 4mm Annealed glass in-between fins on glazed screens
- Plant Wall is supplied with black 16cm pots, option to upgrade to premium pots
- Recyclable Frame
- 15 Year Warranty