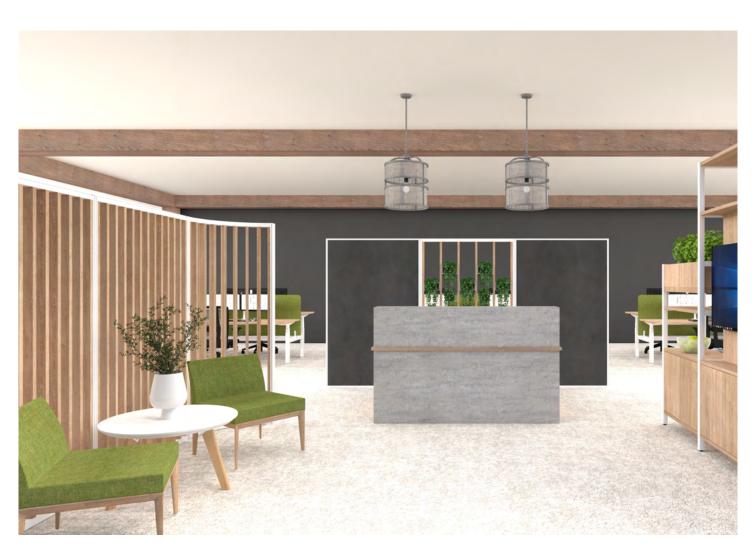

## PLAN CONNECT

Connect works perfectly in a floor plan where the customer requires different zones or focus spaces. Accent will work with you to design a stunning customised look to present to your customers.

Connect also works perfectly in a floor plan where the customer wants to create private office spaces without building permanent walls. Using glazed modules to create rooms, which can be reconfigured if no longer required. Contact the team at Accent to start designing your custom fit-out now.