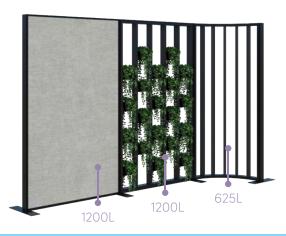

#### Freestanding Plant Wall

1890H x 1200L

1890H x 2400L

#### **SPECIFICATIONS:**

- 1890mm High
- Powder coated aluminum frame, endcaps and feet
- Fins in 25mm Melamine
- 10mm Acoustic panels in-between fins (NRC 0.41)
- 4mm Annealed glass in-between fins on glazed screens
- 1200mmL Plant Wall is supplied with 20x black 16cm pots, option to upgrade to premium pots
- 1200mmL whiteboard module has two pen trays included
- Recyclable Frame, 15 Year Warranty
- Custom layouts and finishes for Connect are available, although lead times and pricing may vary