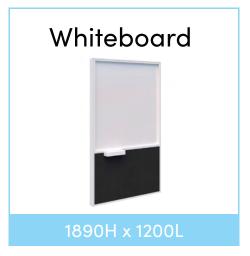

#### Freestanding Angled Fin/Whiteboard

1890H x 3000L

1890H x 3600L

#### Freestanding Acoustic Glazed/Whiteboard

1890H x 3000L

1890H x 3600L

#### Freestanding Fabric/Whiteboard

1890H x 3000L

1890H x 3600L