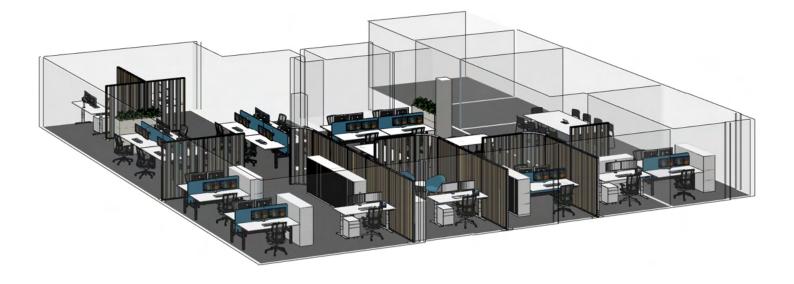

## PLAN CONNECT

Connect works perfectly in a floor plan where the customer requires different zones or focus spaces. Accent will work with you to design a stunning customised look to present to your customers.

Connect also works perfectly in a floor plan where the customer wants to create private office spaces without building permanent walls. Using glazed modules to create rooms, which can be reconfigured if no longer required. Contact the team at Accent to start designing your custom fit-out now.