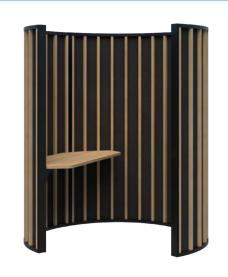

### 1 Person Focus Space

#### **SPECIFICATIONS:**

- 1890mm High
- Powder coated aluminum frame, endcaps and feet
- Fins in 25mm Melamine
- 10mm Acoustic panels in-between fins (NRC 0.41)
- 4mm Annealed glass in-between fins on glazed screens
- Recyclable Frame
- 15 Year Warranty
- Custom layouts and finishes for Connect are available, although lead times and pricing may vary