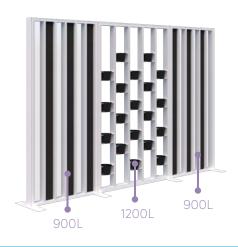

### Freestanding 45° Fin Screen

 $1890H \times 1200L$ 

1890H x 1500l

### Freestanding 135° Fin Screen

1890H x 1200I

1890H x 1500L