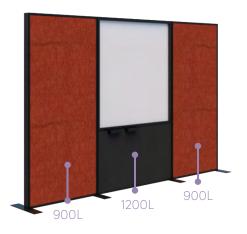

eate any combination or length using our standard modules.











1890H x 1200L

1890H x 1500L

### Freestanding 45° Fin Screen





 $1890H \times 1200L$ 

1890H x 1500l

### Freestanding 135° Fin Screen





1890H x 1200I

1890H x 1500L

#### Freestanding Plant Wall





1890H x 1200L

1890H x 2400L

#### Freestanding Angled Fin/Plant Wall





 $1890H \times 3000L$ 

1890H x 3600I

#### Freestanding Acoustic Glazed/Plant Wall





1890H x 3000L

1890H x 3600L

#### Freestanding Fabric/Plant Wall





1890H x 1200L

1890H x 2400L

#### Freestanding Fabric/Plant Wall/Curved Fin



1890H x 3025L

#### Freestanding Angled Fin/Whiteboard





1890H x 3000L

1890H x 3600L

#### Freestanding Acoustic Glazed/Whiteboard





1890H x 3000L

1890H x 3600L

#### Freestanding Fabric/Whiteboard



1890H x 3000L



1890H x 3600L

#### **SPECIFICATIONS:**

- 1890mm High
- Powder coated aluminum frame, endcaps and feet
- Fins in 25mm Melamine
- 10mm Acoustic panels in-between fins (NRC 0.41)
- 4mm Annealed glass in-between fins on glazed screens
- 1200mmL Plant Wall is supplied with 20x black 16cm pots, option to upgrade to premium pots
- 1200mmL whiteboard module has two pen trays included
- Recyclable Frame, 15 Year Warranty
- Custom layouts and finishes for Connect are available, although lead times and pricing may vary

# CONNECT

# MODULES & COMPONENTS



Add acoustic to reduce noise transfer.

Add glass for visibility while still creating privacy.

Add plants to bring your spaces to life.



























#### **SPECIFICATIONS:**

- Powder coated aluminum frame, endca