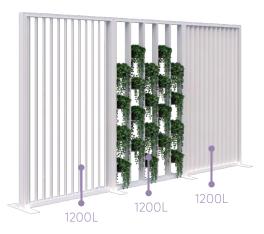

#### Freestanding Plant Wall

1890H x 1200L

1890H x 2400L

#### Freestanding Angled Fin/Plant Wall

 $1890H \times 3000L$ 

1890H x 3600I

#### Freestanding Acoustic Glazed/Plant Wall

1890H x 3000L

1890H x 3600L