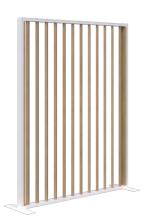

## **ZONE DIVIDERS**

Create zones within open plan spaces.

Zone areas off by using freestanding screens. Create any combination or length using our standard modules.

1890H x 1200L

1890H x 1500L

### Freestanding 45° Fin Screen

 $1890H \times 1200L$ 

1890H x 1500l