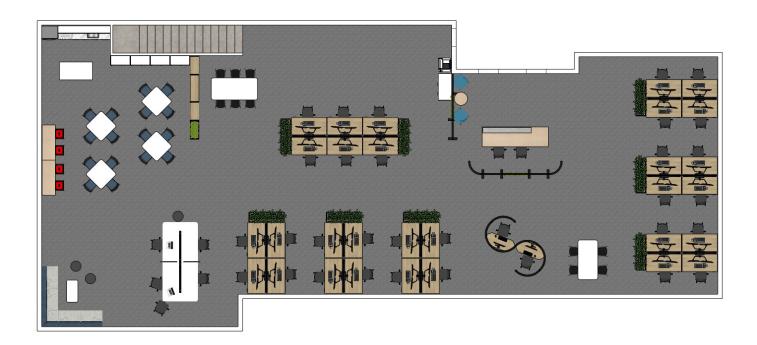

## PLAN CONNECT

Connect works perfectly in a floor plan where the customer requires different zones or focus spaces. Accent will work with you to design a stunning customised look to present to your customers.

Connect also works perfectly in a floor plan where the customer wants to create private office spaces without building permanent walls. Using glazed modules to create rooms, which can be reconfigured if no longer required. Contact the team at Accent to start designing your custom fit-out now.