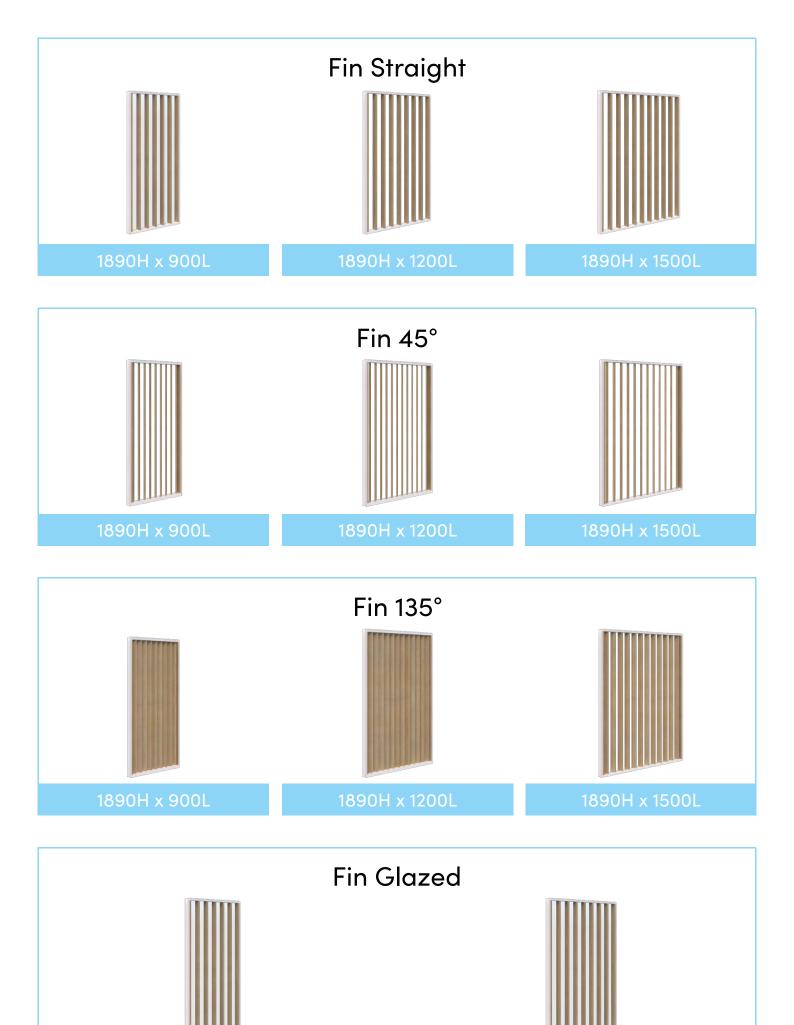

## **ZONE DIVIDERS**

Create zones within open plan spaces.

Zone areas off by using freestanding screens. Create any combination or length using our standard modules.

1890H x 1200L

1890H x 1500L

### Freestanding 45° Fin Screen

 $1890H \times 1200L$ 

1890H x 1500l

### Freestanding 135° Fin Screen

1890H x 1200I

1890H x 1500L