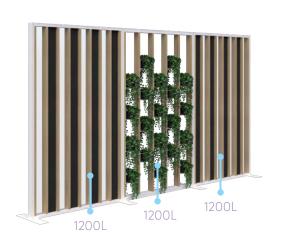

#### Freestanding Plant Wall

1890H x 1200L

1890H x 2400L

#### **SPECIFICATIONS:**

- 1890mm High
- Powder coated aluminum frame, endcaps and feet
- Fins in 25mm Melamine
- 10mm Acoustic panels in-between fins (NRC 0.41)
- 4mm Annealed glass in-between fins on glazed screens
- 1200mmL Plant Wall is supplied with 20x black 16cm pots, option to upgrade to premium pots
- 1200mmL whiteboard module has two pen trays included
- Recyclable Frame, 15 Year Warranty
- Custom layouts and finishes for Connect are available, although lead times and pricing may vary