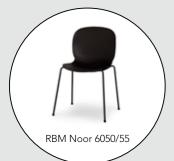

RBM Noor 6060 Polypropylene shell in Sky Sledgebase in Aqua RBM Noor 6075 3D veneer shell in natural oak Footbase in polished aluminium

Location: Pukebergs Glasbruk, Sweden

RBM Noor 6060 Polypropylene shell in Graphite Sledgebase in Steelgrey

> Location: Kalmar Konstmuseum, Sweden

RBM Noor is slim, lightweight, easy to handle, arrange, stack, store and clean. Its high quality features and ergonomic excellence creates a comfortable sitting experience.

RBM Noor 6060 Polypropylene shell in Graphite Sledgebase in Steelgrey