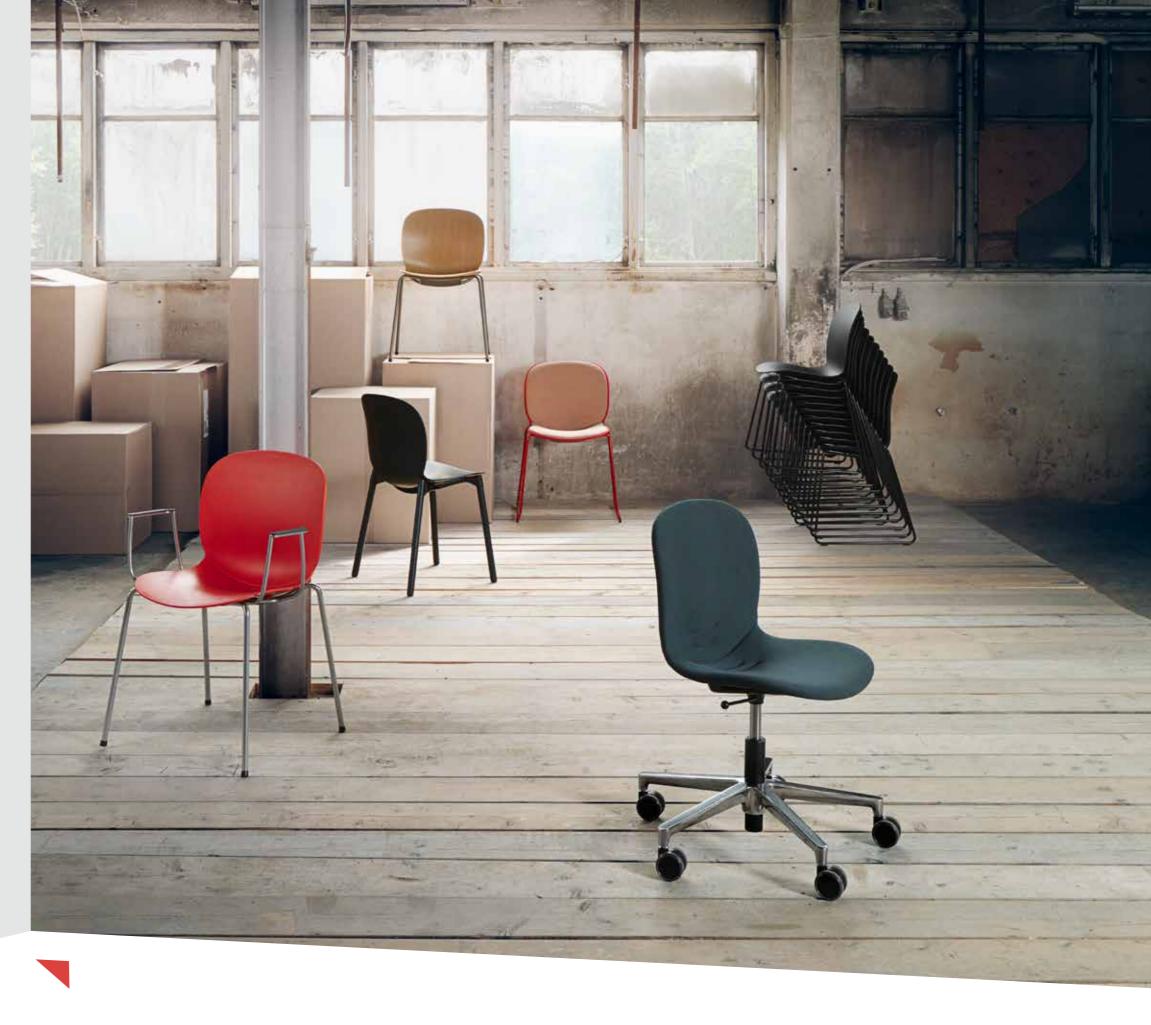

## Classic Scandinavian quality and functionality

The pure and calm look of the base combined with an 8 mm seat shell and organic 3D shape creates soft and user-friendly surfaces. Offering optimal contact and support the chair is suitable for all ages. RBM Noor vitalises any environment from school, college and university classrooms to libraries, canteens, meeting areas and creative spaces.

## A combinable and colourful collection

You choose the model, materials and colours. Polypropylene seats come in six vibrant colours. 3D veneer seats are available in oak or darkstained oak. Upholstery is available on all models. The 4 leg and sledgebase models can be delivered in a number of colours and surfaces. As can armrests. Wooden legs come in natural and dark-stained ash, the aluminium footbase is available either black or polished. RBM Noor has a model for every application and interaction.