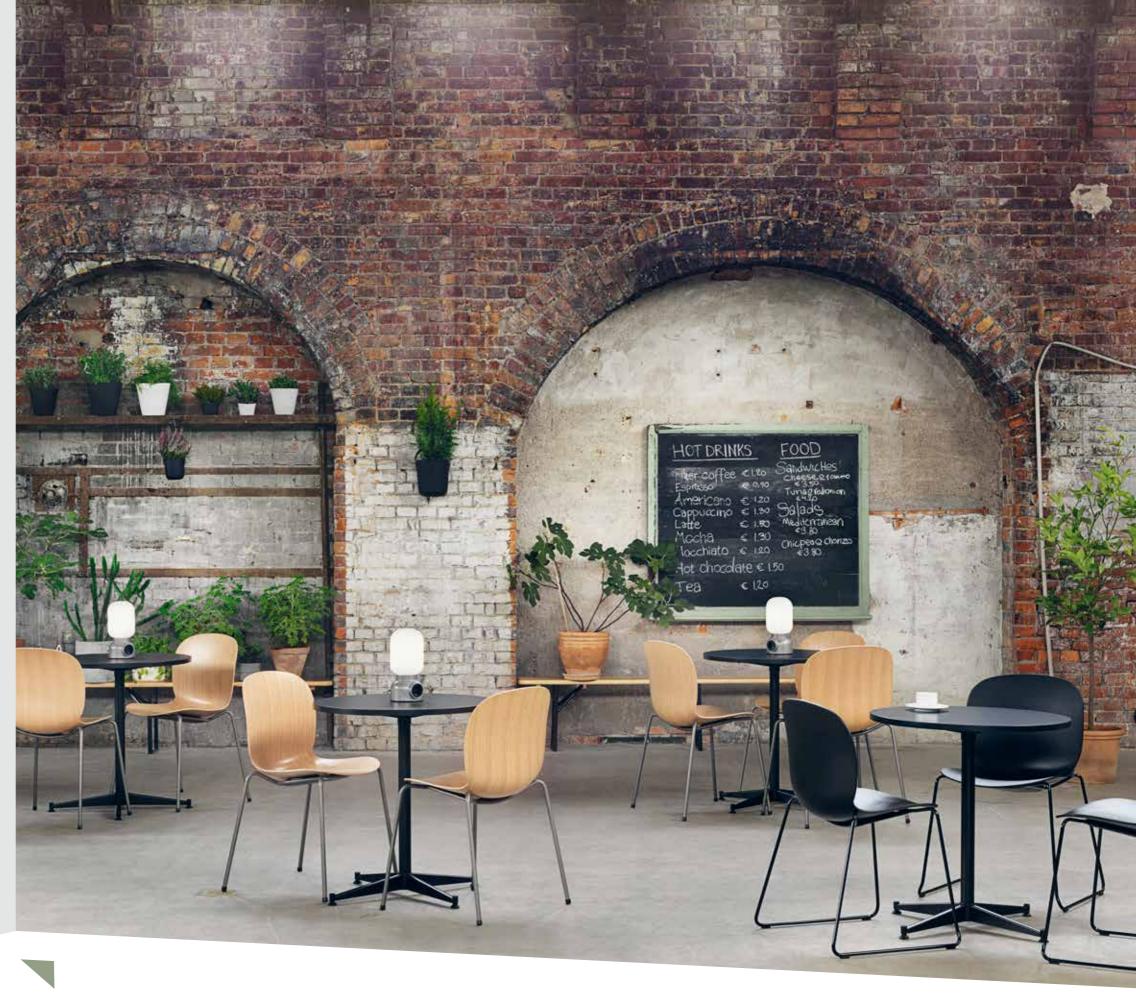

## LEARNING

Environments for learning must be versatile, they are rooms for listening, talking, collaboration and sharing, for group projects as well as for solitary thinking. RBM Noor answers to all of this.

RBM Noor is slim, lightweight, easy to handle, arrange, stack, store and clean. Its high quality features and ergonomic excellence creates a comfortable sitting experience.

RBM Noor 6060 Polypropylene shell in Graphite Sledgebase in Steelgrey