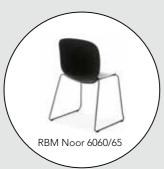

RBM Noor 6080F Fully upholstered in Innofa Twill Aquatic Seat frame in polished aluminium Wooden legs in natural colour

RBM Noor 6050 Polypropylene shell in Vanilla 4 leg tubular base in Snow RBM Noor 6070S
Polypropylene shell in Graphite
Upholstered seat in Remix 2 123
Armrests in black painted steel
Footbase in black painted aluminium

RBM Noor 6075 3D veneer shell in natural oak Footbase in polished aluminium

RBM u-Connect table with Polarwhite laminate top and silvergrey painted legs

Location: Linnéuniversitet Pukeberg, Sweden

RMB Noor 6070 Polypropylene shell in Vanilla Footbase in black painted aluminium