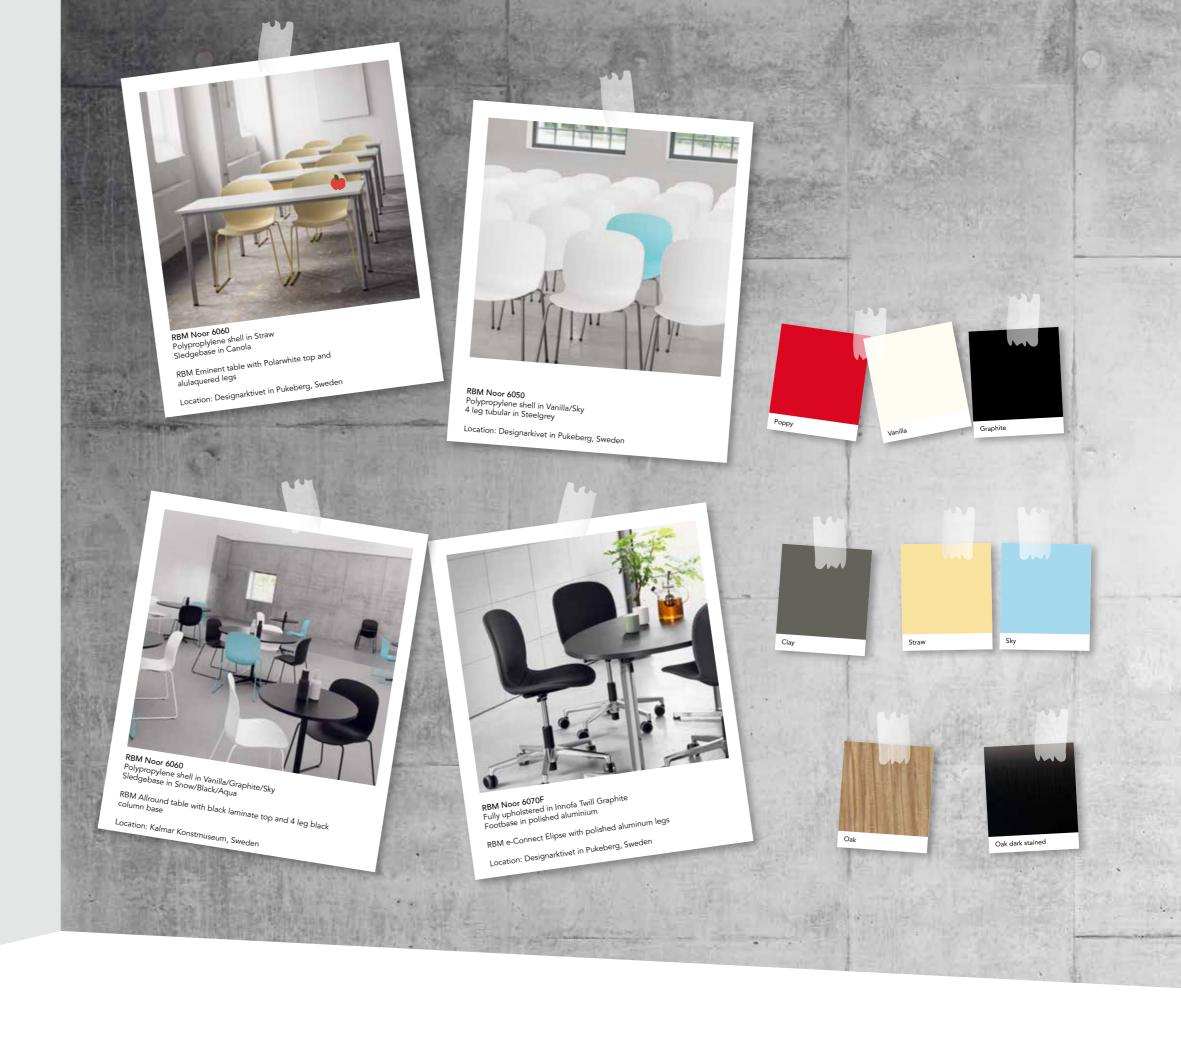

## A combinable and colourful collection

You choose the model, materials and colours. Polypropylene seats come in six vibrant colours. 3D veneer seats are available in oak or darkstained oak. Upholstery is available on all models. The 4 leg and sledgebase models can be delivered in a number of colours and surfaces. As can armrests. Wooden legs come in natural and dark-stained ash, the aluminium footbase is available either black or polished. RBM Noor has a model for every application and interaction.