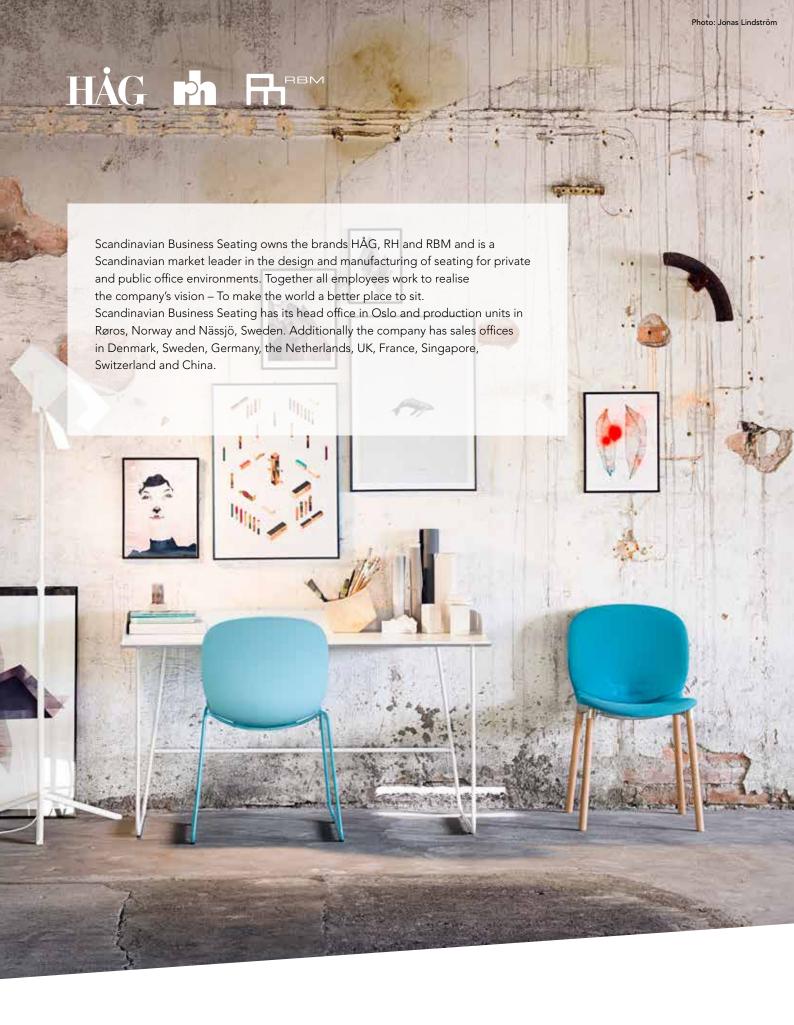

# RBM The new collection of canteen and conference chairs. A wide range of colourful chairs which will fit perfectly into any room or environment. A contemporary classic, it combines ambience, functionality and high usability in order to create positive meetings and joyful moments. A collection with strong Scandinavian identity and environmental thinking. RBM Noor marks a new beginning in vitalising spaces and relations.

# SOCIABLE

We are humans, we love to be together. Colleagues, friends, partners. We love to connect, to realise ideas and plans. We all value environments that enhance our social activities.

RBM Noor is designed for your convenience and pleasure. It is a genially simple, light and joyful collection of canteen and conference chairs. A contemporary classic that adds vitality to sociable places.