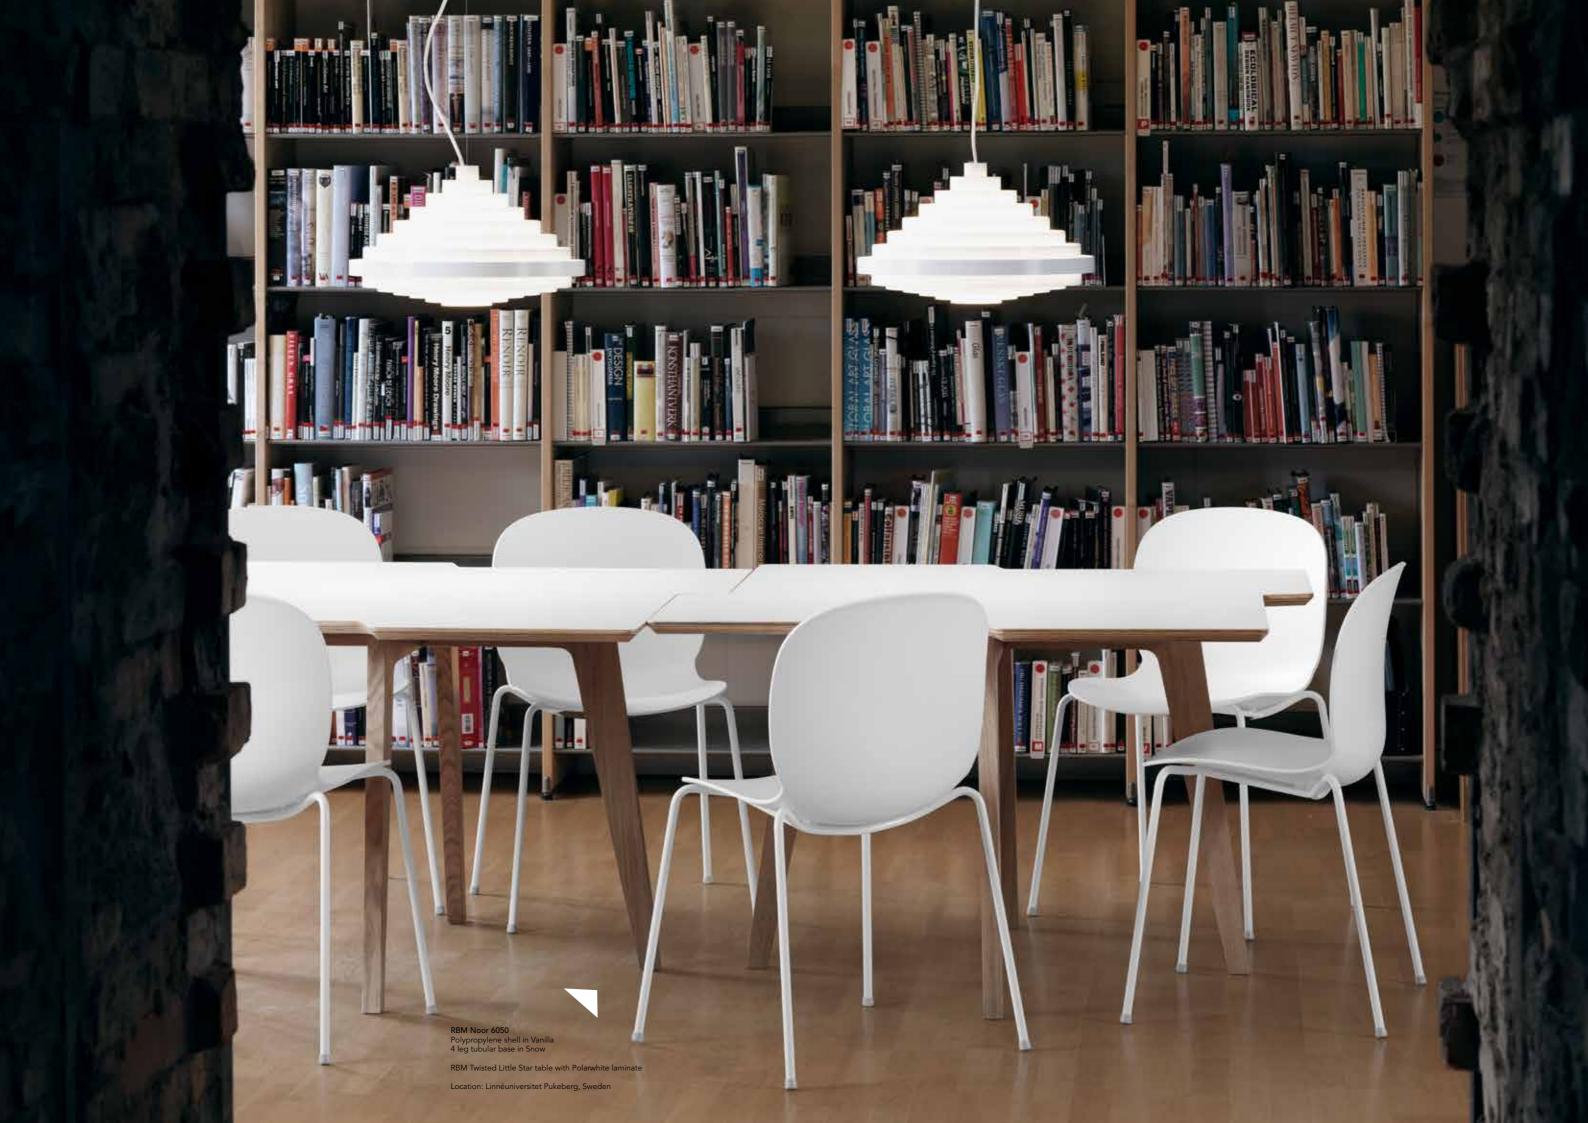

RBM Noor 6075 3D veneer shell in natural oak Footbase in polished aluminium

RBM u-Connect table with Polarwhite laminate top and silvergrey painted legs

Location: Linnéuniversitet Pukeberg, Sweden

RMB Noor 6070 Polypropylene shell in Vanilla Footbase in black painted aluminium