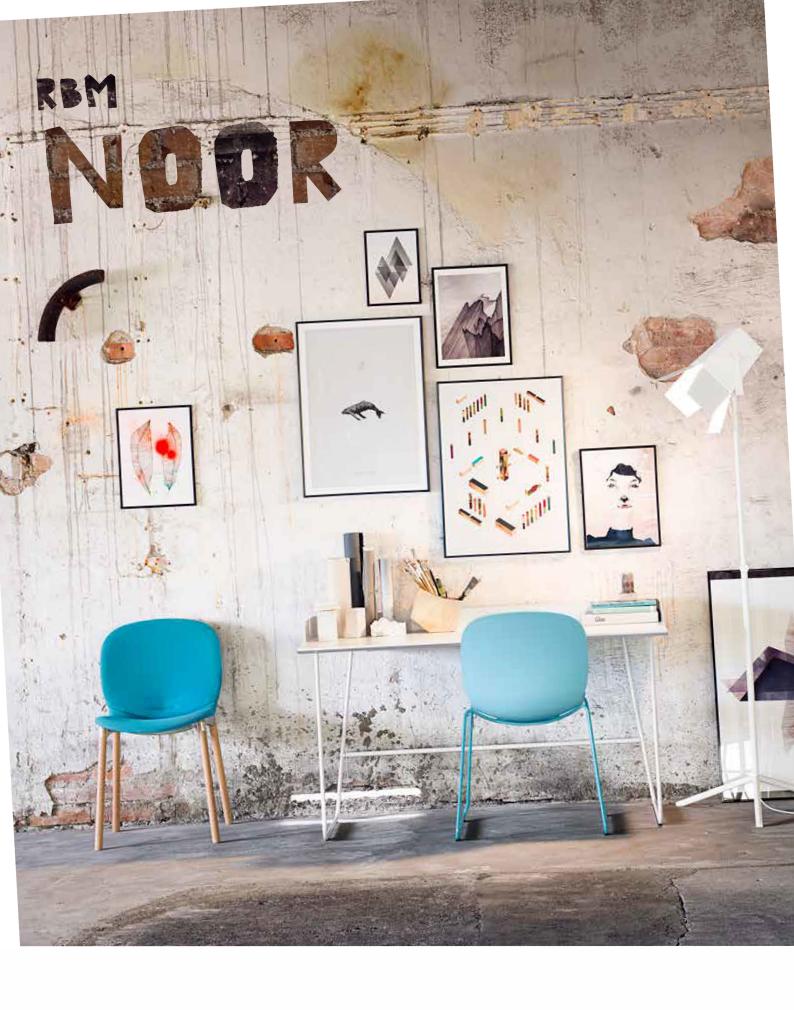

RBM Noor 6080F Fully upholstered in Innofa Twill Aquatic Seat frame in polished aluminium Wooden legs in natural colour

RBM Noor 6050 Polypropylene shell in Vanilla 4 leg tubular base in Snow RBM Noor 6070S
Polypropylene shell in Graphite
Upholstered seat in Remix 2 123
Armrests in black painted steel
Footbase in black painted aluminium

RBM Noor 6060 Polypropylene shell in Sky Sledgebase in Aqua RBM Noor 6075 3D veneer shell in natural oak Footbase in polished aluminium

Location: Pukebergs Glasbruk, Sweden