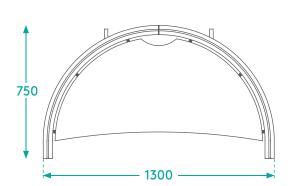

# LUNAR POD LITE

Designed by IQ Commercial

# LUNAR POD LITE

## Designed by IQ COMMERCIAL





#### **Dimensions**

1300L x 750W x 1300H

#### **About**

Lunar Focus Pod Lite is a destination touchdown point which offers a privacy for individual focused work.

The soft, upholstered walls absorb noise common in today's open-plan office and provide shelter from both visual and acoustic distractions.

Easily installed and relocated, the pods are ideal for the agile workspace. Four lockable castors enable maximum mobility.



### **Specifications**

- High-quality materials and premium upholstery for long-lasting durability.
- Light-weight MDF frame, water-based glues
- Worktops available in Standard Melteca (LPL) with edgebanding, Plytech Futura (European Birch HPL), or Plytech Spectrum Eco (Finnish Birch HPL). Prices may vary, please enquire.
- Power Data includes the base unit an