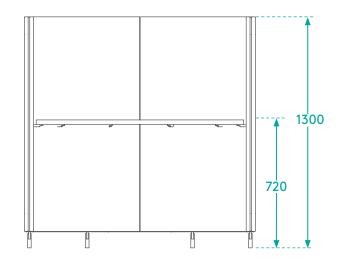

# LUNAR POD LITE

Designed by IQ Commercial

# LUNAR POD LITE

## Designed by IQ COMMERCIAL





#### **Dimensions**

1300L x 750W x 1300H

#### **About**

Lunar Focus Pod Lite is a destination touchdown point which offers a privacy for individual focused work.

The soft, upholstered walls absorb noise common in today's open-plan office and provide shelter from both visual and acoustic distractions.

Easily installed and relocated, the pods are ideal for the agile workspace. Four lockable castors enable maximum mobility.



### **Specifications**

- High-quality materials and premium upholstery for long-lasting durability.
- Light-weight MDF frame, water-based glues
- Worktops available in Standard Melteca (LPL) with edgebanding, Plytech Futura (European Birch HPL), or Plytech Spectrum Eco (Finnish Birch HPL). Prices may vary, please enquire.
- Power Data includes the base unit and