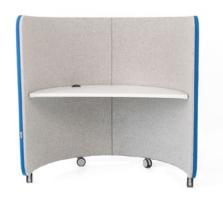

#### **About**

Lunar Focus Pod Lite is a destination touchdown point which offers a privacy for individual focused work.

The soft, upholstered walls absorb noise common in today's open-plan office and provide shelter from both visual and acoustic distractions.

Easily installed and relocated, the pods are ideal for the agile workspace. Four lockable castors enable maximum mobility.