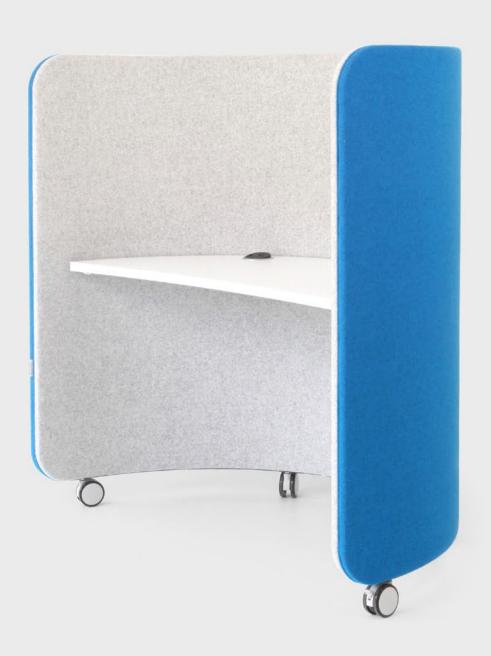

#### **About**

Lunar Focus Pod Lite is a destination touchdown point which offers a privacy for individual focused work.

The soft, upholstered walls absorb noise common in today's open-plan office and provide shelter from both visual and acoustic distractions.

Easily installed and relocated, the pods are ideal for the agile workspace. Four lockable castors enable maximum mobility.

### **Specifications**

- High-quality materials and premium upholstery for long-lasting durability.
- Light-weight MDF frame, water-based glues
- Worktops available in Standard Melteca (LPL) with edgebanding, Plytech Futura (European Birch HPL), or Plytech Spectrum Eco (Finnish Birch HPL). Prices may vary, please enquire.
- Power Data includes the base unit and an interconnect cable; starters may be required to be sourced locally. Internal routing provided; assumes floor sourced power connection