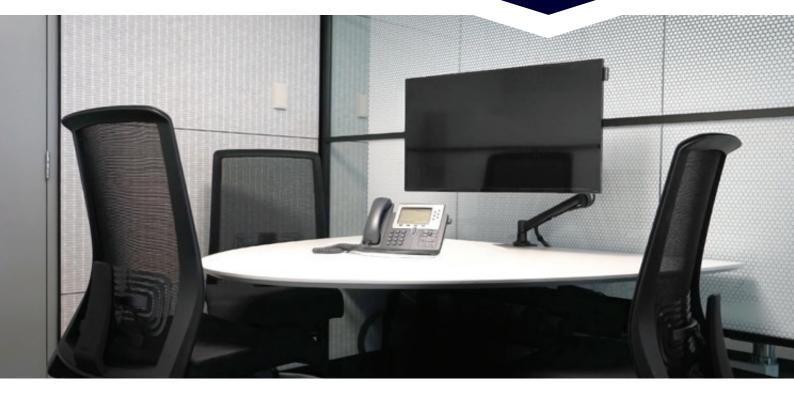

# Amp up employee efficiency with multi-device work stations

In 1959, management expert Peter Drucker coined the term "knowledge worker" and explored changing roles in an emerging knowledge economy. Today knowledge workers are also digital natives requiring ergonomic, adjustable and multidevice workstations to support peak productivity.

### Atdec Uncover<sup>™</sup> tip

Turbocharge your workstations with accessories

- Above-desk charging stations (pictured above and right)
- > Adjustable laptop holders
- > Universal tablet adaptors

Articulated arms for infinite ergonomic adjustments