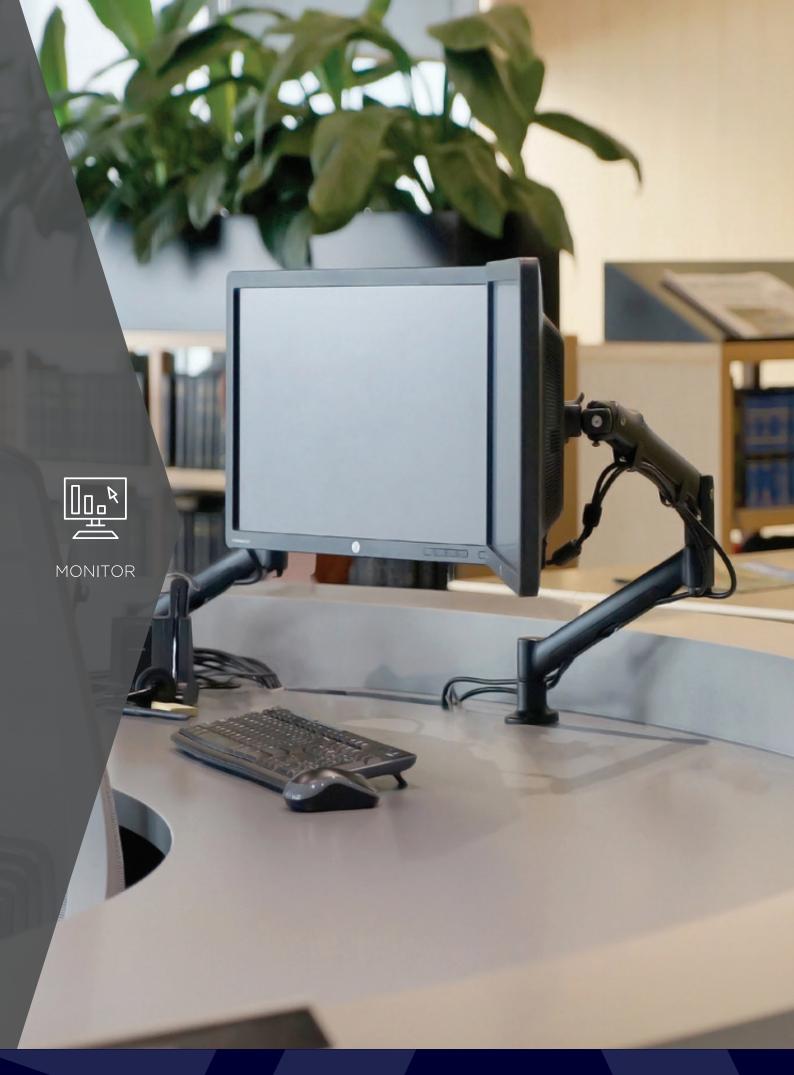

### Knowledge work zones

# Amp up employee efficiency with multi-device work stations

In 1959, management expert Peter Drucker coined the term "knowledge worker" and explored changing roles in an emerging knowledge economy. Today knowledge workers are also digital natives requiring ergonomic, adjustable and multidevice workstations to support peak productivity.

### Atdec Uncover<sup>™</sup> tip

Turbocharge your workstations with accessories

- Above-desk charging stations (pictured above and right)
- > Adjustable laptop holders
- > Universal tablet adaptors

Articulated arms for infinite ergonomic adjustments