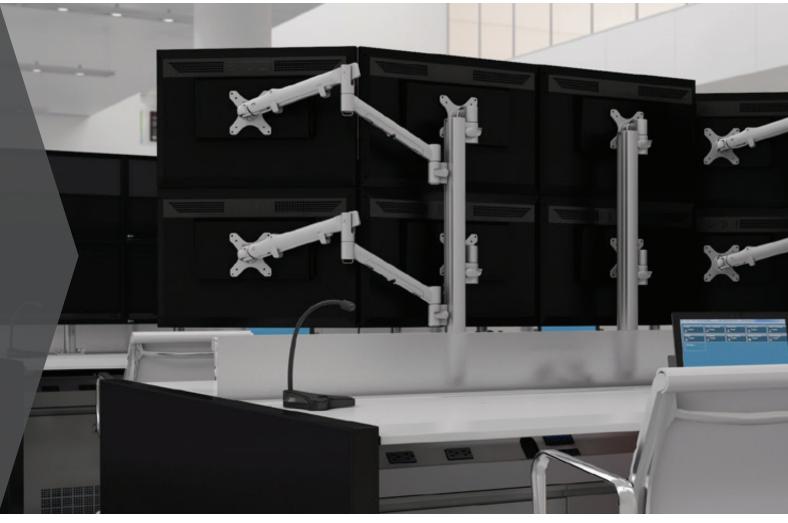

### Knowledge work zones

# Amp up employee efficiency with multi-device work stations

In 1959, management expert Peter Drucker coined the term "knowledge worker" and explored changing roles in an emerging knowledge economy. Today knowledge workers are also digital natives requiring ergonomic, adjustable and multidevice workstations to support peak productivity.

### Atdec Uncover<sup>™</sup> tip

Turbocharge your workstations with accessories

- Above-desk charging stations (pictured above and right)
- > Adjustable laptop holders
- > Universal tablet adaptors

Articulated arms for infinite ergonomic adjustments