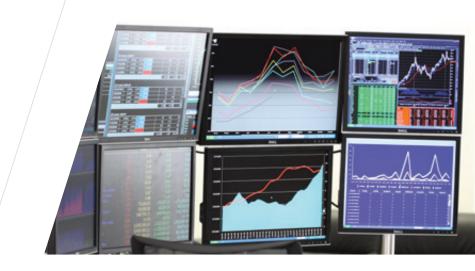

### Strategic zones

Multi-screen desks provide the infrastructure to enable unprecedented ROI for finance wizards

## Equip high-demand environments with multi-screen battle stations

Tech-enhanced data aggregation has changed everything. Financial services and mission-critical control rooms have both taken to the multi-screen trend in a big way, jumping on the infrastructure potential of 'war rooms' that are adjustable, interchangeable and upgradeable.