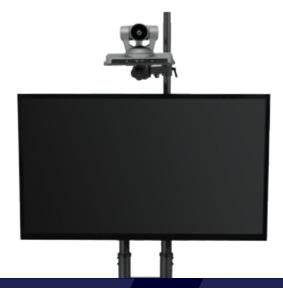

# Encourage cross-pollination of ideas with future-forward meeting spaces

The Workplace 2.0 revolution is all about enabling fluid cross-collaboration between floors and departments. Future-forward collaborative zones include large meeting rooms, common digital message boards, web conferencing nooks, and dual-purpose presentation areas.