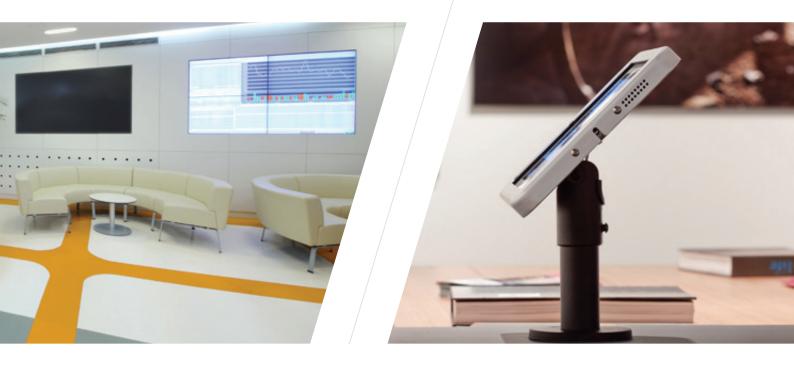

### Collaborative zones

# Encourage cross-pollination of ideas with future-forward meeting spaces

The Workplace 2.0 revolution is all about enabling fluid cross-collaboration between floors and departments. Future-forward collaborative zones include large meeting rooms, common digital message boards, web conferencing nooks, and dual-purpose presentation areas.

Wall and ceiling-mounted projectors and screens enable robust multipurpose areas

### Welcome zones

### Engage potential clients with strategic reception setups

Projecting a brand-positive image in an Insta-happy digital era begins with next-level reception areas that 'wow' customers whether they're checking into a hotel, booking a meeting room, approaching a service desk, or waiting for an appointment. As marketing guru Seth Godin says, "Whatever the status quo is, changing it gives you the opportunity to be remarkable."