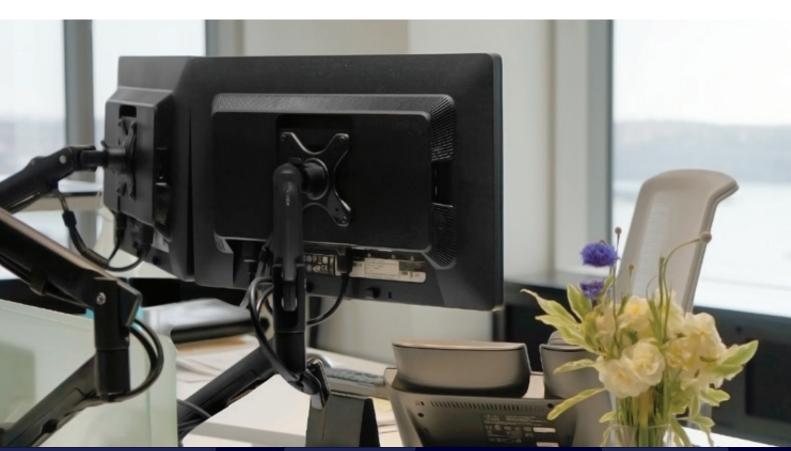

### Knowledge work zones

# Amp up employee efficiency with multi-device work stations

In 1959, management expert Peter Drucker coined the term "knowledge worker" and explored changing roles in an emerging knowledge economy. Today knowledge workers are also digital natives requiring ergonomic, adjustable and multidevice workstations to support peak productivity.

### Atdec Uncover<sup>™</sup> tip

Turbocharge your workstations with accessories

- Above-desk charging stations (pictured above and right)
- > Adjustable laptop holders
- > Universal tablet adaptors

Articulated arms for infinite ergonomic adjustments