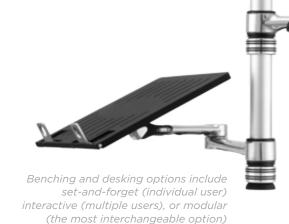

### Atdec Uncover<sup>™</sup> tip

Turbocharge your workstations with accessories

- Above-desk charging stations (pictured above and right)
- > Adjustable laptop holders
- > Universal tablet adaptors

Articulated arms for infinite ergonomic adjustments