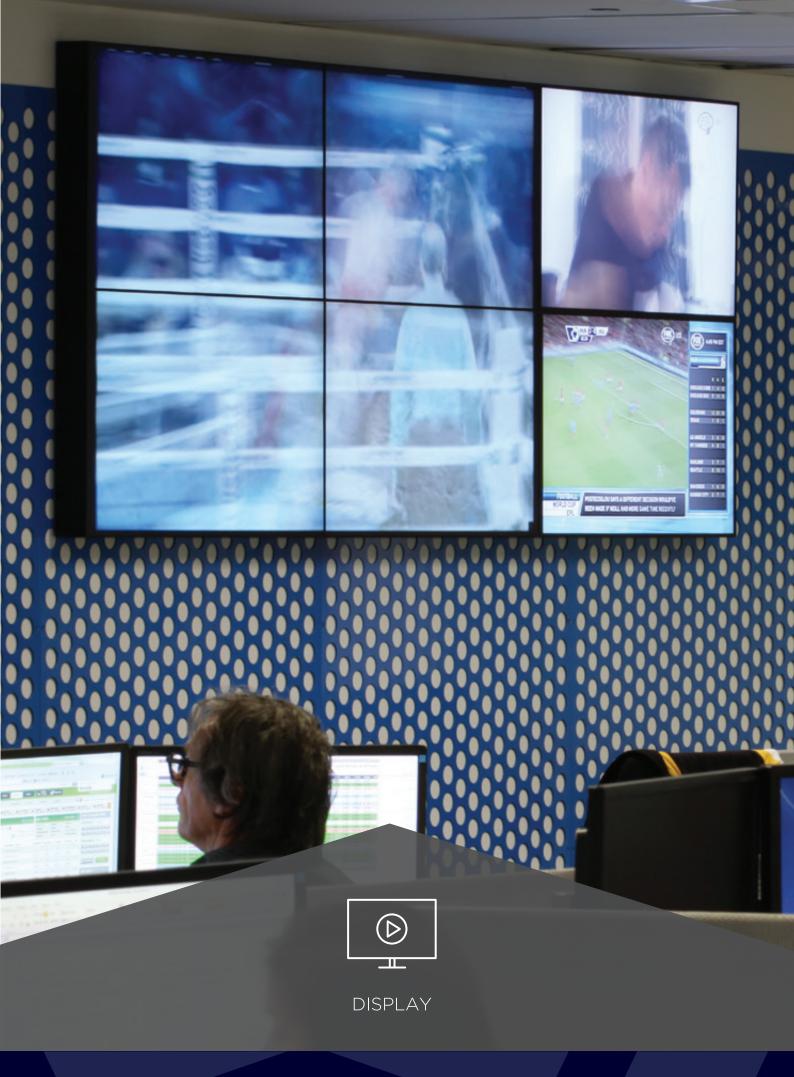

## Equip high-demand environments with multi-screen battle stations

Tech-enhanced data aggregation has changed everything. Financial services and mission-critical control rooms have both taken to the multi-screen trend in a big way, jumping on the infrastructure potential of 'war rooms' that are adjustable, interchangeable and upgradeable.