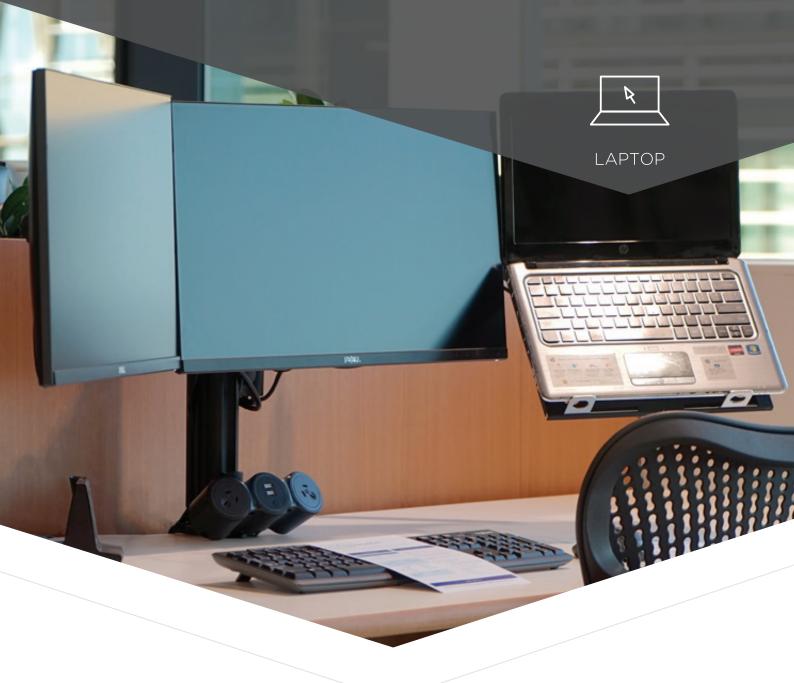

### Knowledge work zones

# Amp up employee efficiency with multi-device work stations

In 1959, management expert Peter Drucker coined the term "knowledge worker" and explored changing roles in an emerging knowledge economy. Today knowledge workers are also digital natives requiring ergonomic, adjustable and multidevice workstations to support peak productivity.

### Atdec Uncover<sup>™</sup> tip

Turbocharge your workstations with accessories

- Above-desk charging stations (pictured above and right)
- > Adjustable laptop holders
- > Universal tablet adaptors

Articulated arms for infinite ergonomic adjustments