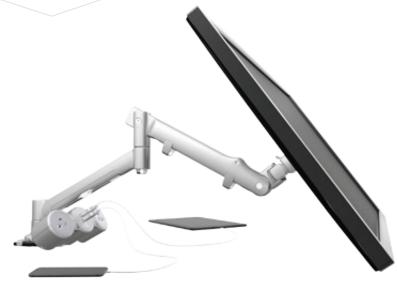

### Knowledge work zones

# Amp up employee efficiency with multi-device work stations

In 1959, management expert Peter Drucker coined the term "knowledge worker" and explored changing roles in an emerging knowledge economy. Today knowledge workers are also digital natives requiring ergonomic, adjustable and multidevice workstations to support peak productivity.

### Atdec Uncover<sup>™</sup> tip

Turbocharge your workstations with accessories

- Above-desk charging stations (pictured above and right)
- > Adjustable laptop holders
- > Universal tablet adaptors

Articulated arms for infinite ergonomic adjustments