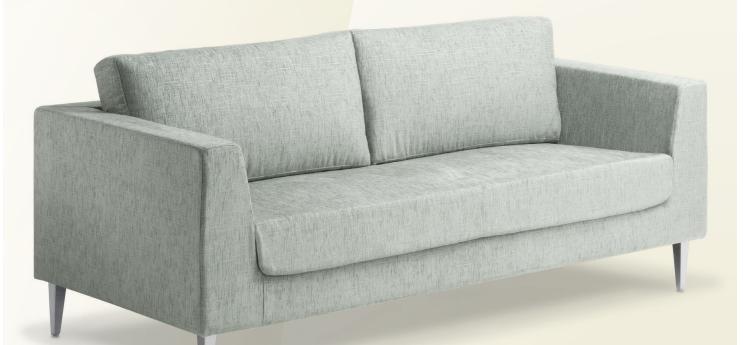

## SHANGHAI

Shanghai 2-seater

GENEROUS DIMENSIONS AND COMFORTABLE CUSHIONING - A SIMPLE SOLUTION FOR RECEPTION AND WAITING SPACES.

FOR NORMAL OFFICE USE

MADE IN CHINA UPHOLSTERED IN NEW ZEALAND

**DIMENSIONS:** Overall height Overall width Overall depth Seat height Shanghai Chair 800mm 880mm 800mm 440mm Shanghai 2-seater 800mm 1860mm 800mm 440mm