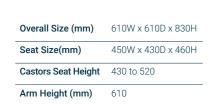

## Cloe

| Overall Size (mm)   | 640W x 640D x 810H |
|---------------------|--------------------|
| Seat (mm)           | 500W x 480D x 460H |
| Castors Seat Height | 430 to 520         |
| Arm Height (mm)     | 610                |