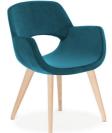

#### CUSTOMISE YOUR CHAIR

BASES -

L23 - 4 leg timber P13 - Stork base S5 - Sled base

Italia Castor base FINISHES -

Natural or dark stained timber

Black or chrome castors

CHOOSE YOUR FABRIC – See p.64 for fabric suggestions

L23 natural timber

Italia castors