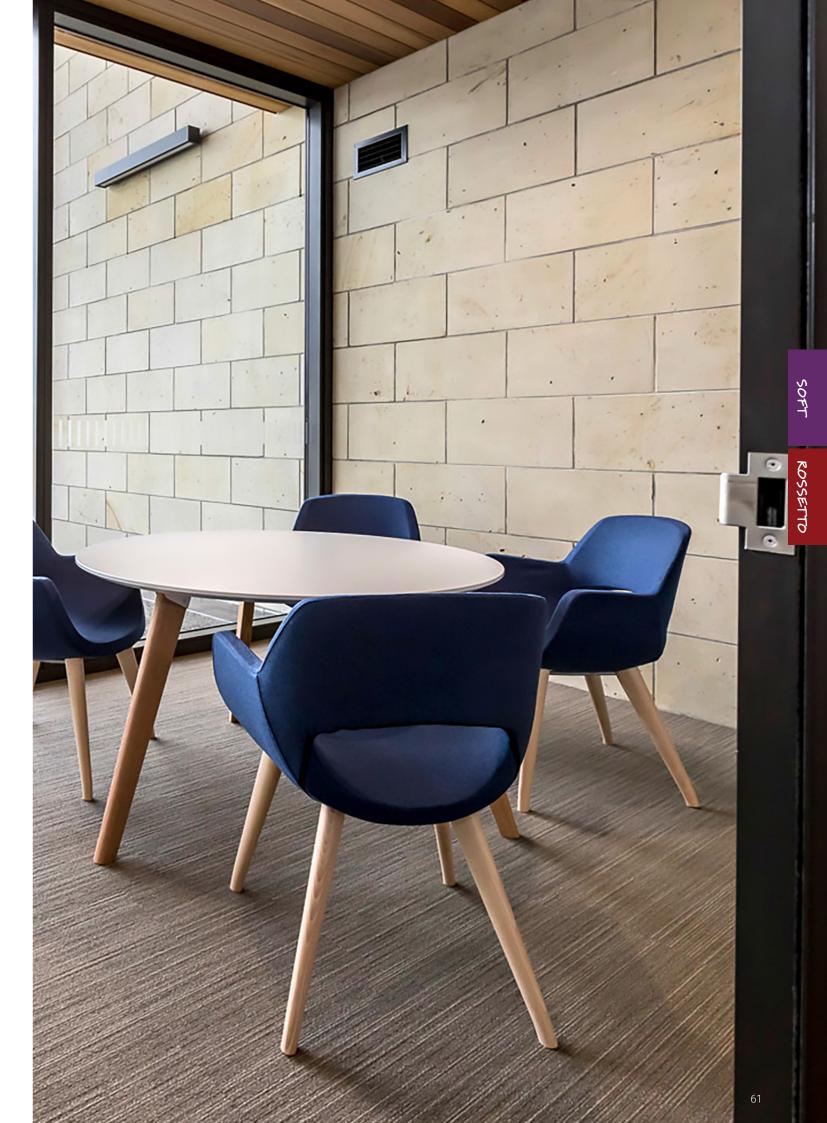

# **Brek,** Cloe & Kira

Italian made and designed by Rossetto. Available in a range of different base options and upholstered locally in New Zealand in the fabric of your choice.

L23 natural timber

Italia castors