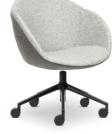

#### CUSTOMISE YOUR CHAIR

BASES -

L23 - 4 leg timber P13 - Stork base S5 - Sled base

Italia Castor base FINISHES -

Natural or dark stained timber

Black or chrome castors

CHOOSE YOUR FABRIC – See p.64 for fabric suggestions

## **Brek**

Italia castors