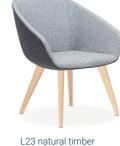

# **Brek,** Cloe & Kira

Italian made and designed by Rossetto. Available in a range of different base options and upholstered locally in New Zealand in the fabric of your choice.









### Certification

All wooden bases or wooden components are FSC certified

#### CUSTOMISE YOUR CHAIR

BASES -

L23 - 4 leg timber P13 - Stork base S5 - Sled base

Italia Castor base FINISHES -

Natural or dark stained timber

Black or chrome castors

CHOOSE YOUR FABRIC – See p.64 for fabric suggestions

Product can be upholstered in all suitable fabrics\*
Due to limitations of the properties in some fabrics, not all fabrics are suitable. Please confirm with your Sales Rep.

## **Brek**











Italia castors

## Cloe

| Overall Size (mm)   | 640W x 640D x 810H |
|---------------------|--------------------|
| Seat (mm)           | 500W x 480D x 460H |
| Castors Seat Height | 430 to 520         |
| Arm Height (mm)     | 610                |









P13 black stork base

S5 black sled base

Kira

| Overall Size (mm)   | 630W x 590D x 820H |
|---------------------|--------------------|
| Seat (mm)           | 480W x 590D x 450H |
| Castors Seat Height | 430 to 520         |
| Arm Height (mm)     | 650                |



L23 natural timber







Italia castors