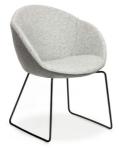

#### CUSTOMISE YOUR CHAIR

BASES -

L23 - 4 leg timber P13 - Stork base S5 - Sled base

Italia Castor base FINISHES -

Natural or dark stained timber

Black or chrome castors

CHOOSE YOUR FABRIC – See p.64 for fabric suggestions

P13 black stork base

S5 black sled base

Kira

| Overall Size (mm)   | 630W x 590D x 820H |
|---------------------|--------------------|
| Seat (mm)           | 480W x 590D x 450H |
| Castors Seat Height | 430 to 520         |
| Arm Height (mm)     | 650                |