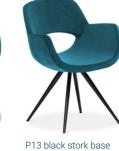

#### CUSTOMISE YOUR CHAIR

BASES -

L23 - 4 leg timber P13 - Stork base S5 - Sled base

Italia Castor base FINISHES -

Natural or dark stained timber

Black or chrome castors

CHOOSE YOUR FABRIC – See p.64 for fabric suggestions

P13 black stork base

S5 black sled base

Kira

| Overall Size (mm)   | 630W x 590D x 820H |
|---------------------|--------------------|
| Seat (mm)           | 480W x 590D x 450H |
| Castors Seat Height | 430 to 520         |
| Arm Height (mm)     | 650                |