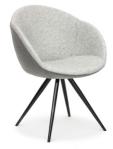

#### CUSTOMISE YOUR CHAIR

BASES -

L23 - 4 leg timber P13 - Stork base S5 - Sled base

Italia Castor base FINISHES -

Natural or dark stained timber

Black or chrome castors

CHOOSE YOUR FABRIC – See p.64 for fabric suggestions

P13 black stork base

S5 black sled base

Kira

| Overall Size (mm)   | 630W x 590D x 820H |
|---------------------|--------------------|
| Seat (mm)           | 480W x 590D x 450H |
| Castors Seat Height | 430 to 520         |
| Arm Height (mm)     | 650                |