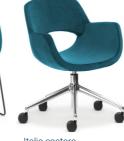

#### CUSTOMISE YOUR CHAIR

BASES -

L23 - 4 leg timber P13 - Stork base S5 - Sled base

Italia Castor base FINISHES -

Natural or dark stained timber

Black or chrome castors

CHOOSE YOUR FABRIC – See p.64 for fabric suggestions

## **Brek**

Italia castors

L23 natural timber

Italia castors