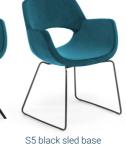

#### CUSTOMISE YOUR CHAIR

BASES -

L23 - 4 leg timber P13 - Stork base S5 - Sled base

Italia Castor base FINISHES -

Natural or dark stained timber

Black or chrome castors

CHOOSE YOUR FABRIC – See p.64 for fabric suggestions

P13 black stork base

S5 black sled base

Kira

| Overall Size (mm)   | 630W x 590D x 820H |
|---------------------|--------------------|
| Seat (mm)           | 480W x 590D x 450H |
| Castors Seat Height | 430 to 520         |
| Arm Height (mm)     | 650                |