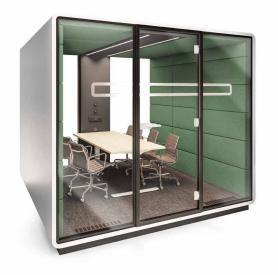

#### TECHNICAL FEATURES

- 1 Sound-proofed glass panels
- 2 Aluminium-framed door with sound-proofing seal
- 3 Acoustic lined fabric panels
- 4 Led ceiling light with dimmer
- 5 Efficient ventilation system
- 6 Option to hang a Tv screen on the central panel
- 7 Independent, manual smooth lighting and ventilation rotary knobs
- 8 Power module (power + usb + rJ45)
- 9 Levelled floor
- Mobile design facilitates relocation with only some disassembly required
- Fits 4, 6 or 8 chairs (depending on the number of modules)