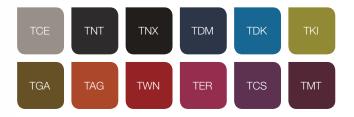

inium-framed door with sound-proofing seal
- 3 Acoustic lined fabric panels
- 4 Led ceiling light with dimmer
- 5 Efficient ventilation system
- 6 Option to hang a Tv screen on the central panel
- 7 Independent, manual smooth lighting and ventilation rotary knobs
- 8 Power module (power + usb + rJ45)
- 9 Levelled floor
- Mobile design facilitates relocation with only some disassembly required
- Fits 4, 6 or 8 chairs (depending on the number of modules)

#### AVAILABLE TRIM VERSIONS FOR HUSH MEET L

#### 2 MODULES

2600x1800x2300 comfortably fits 4 people



#### 3 MODULES

2600x2700x2300 comfortably fits 6 people



#### 4 MODULES

2600x3600x2300 comfortably fits 8 people



### **COLOUR FINISHES**

#### **CARCASS FINISHES**

#### INTERIOR FINISHES













#### **UPHOLSTERY PETRUS**



#### UPHOLSTERY MURA



#### MIDDLE COLUMN





ABB