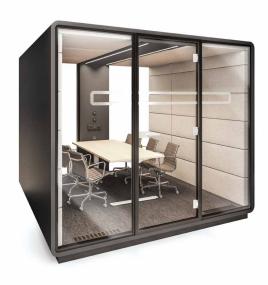

# WE PROVIDE SEPARATE MOBILE SPACES, REPLACING STRESS WITH HARMONY & PEACE.

Hush Meet L is a true alternative to traditional conference rooms. The modular design of Hush Meet L includes a selection of models to harmonize perfectly with your office space. No construction work. No renovation required. Each module is a room-in-a-box that is perfect for longer or more formal meetings.

#### **HUSH MEET L** IS A PERFECT PLACE FOR:

HIGHLY PRIVATE MEETINGS

**FORMAL MEETINGS** 

#### TECHNICAL FEATURES

- 1 Sound-proofed glass panels
- 2 Aluminium-framed door with sound-proofing seal
- 3 Acoustic lined fabric panels
- 4 Led ceiling light with dimmer
- 5 Efficient ventilation system
- 6 Option to hang a Tv screen on the central panel
- 7 Independent, manual smooth lighting and ventilation rotary knobs
- 8 Power module (power + usb + rJ45)
- 9 Levelled floor
- Mobile design facilitates relocation with only some disassembly required
- Fits 4, 6 or 8 chairs (depending on the number of modules)