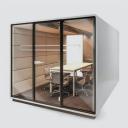

# WE PROVIDE SEPARATE MOBILE SPACES, REPLACING STRESS WITH HARMONY & PEACE.

Hush Meet L is a true alternative to traditional conference rooms. The modular design of Hush Meet L includes a selection of models to harmonize perfectly with your office space. No construction work. No renovation required. Each module is a room-in-a-box that is perfect for longer or more formal meetings.

#### **HUSH MEET L** IS A PERFECT PLACE FOR:

HIGHLY PRIVATE MEETINGS

**FORMAL MEETINGS** 

#### 2 MODULES

2600x1800x2300 comfortably fits 4 people

#### 3 MODULES

2600x2700x2300 comfortably fits 6 people

#### 4 MODULES

2600x3600x2300 comfortably fits 8 people