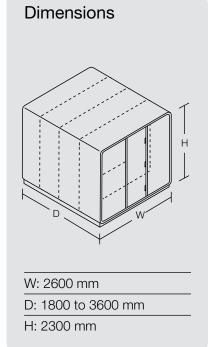

#### 2 MODULES

2600x1800x2300 comfortably fits 4 people

#### 3 MODULES

2600x2700x2300 comfortably fits 6 people

#### 4 MODULES

2600x3600x2300 comfortably fits 8 people