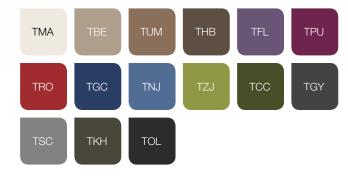

ound-proofing seal
- 3 Acoustic lined fabric panels
- 4 Led ceiling light with dimmer
- 5 Efficient ventilation system
- 6 Option to hang a Tv screen on the central panel
- 7 Independent, manual smooth lighting and ventilation rotary knobs
- 8 Power module (power + usb + rJ45)
- 9 Levelled floor
- Mobile design facilitates relocation with only some disassembly required
- Fits 4, 6 or 8 chairs (depending on the number of modules)

#### AVAILABLE TRIM VERSIONS FOR HUSH MEET L

#### 2 MODULES

2600x1800x2300 comfortably fits 4 people



#### 3 MODULES

2600x2700x2300 comfortably fits 6 people



#### 4 MODULES

2600x3600x2300 comfortably fits 8 people



### **COLOUR FINISHES**

#### **CARCASS FINISHES**

#### INTERIOR FINISHES













#### **UPHOLSTERY PETRUS**



#### UPHOLSTERY MURA



#### MIDDLE COLUMN





ABB