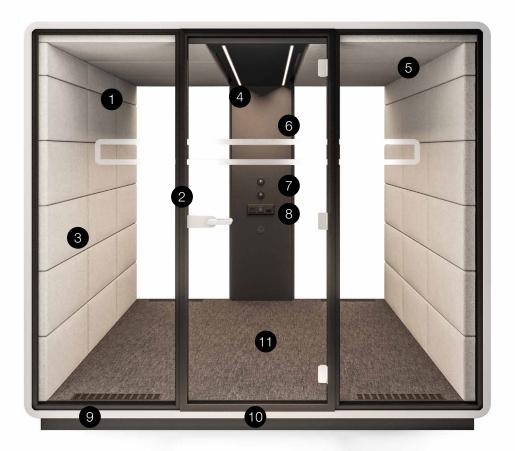

#### TECHNICAL FEATURES

- 1 Sound-proofed glass panels
- 2 Aluminium-framed door with sound-proofing seal
- 3 Acoustic lined fabric panels
- 4 Led ceiling light with dimmer
- 5 Efficient ventilation system
- 6 Option to hang a Tv screen on the central panel
- 7 Independent, manual smooth lighting and ventilation rotary knobs
- 8 Power module (power + usb + rJ45)
- 9 Levelled floor
- Mobile design facilitates relocation with only some disassembly required
- Fits 4, 6 or 8 chairs (depending on the number of modules)