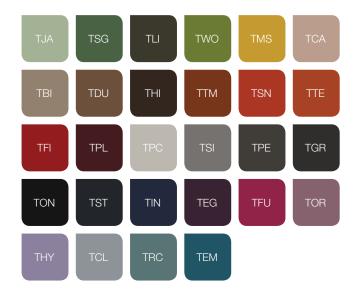

andle
- 3 Door within the aluminium frame includes an acoustic seal
- 4 Acoustic lined fabric panels
- 5 Led ceiling light with dimmer
- 6 Ventilation system activated by a presence sensor
- Option to hang a TV screen on the central panel
- 8 Independent, manual smooth lighting and ventilation rotary knobs
- 9 Power module (Power + USB + RJ45)
- 10 Two upholstered benches
- Possibility to move without disassembly
- 12 Leveling feet





Width 2150 mm

Height 2300 mm

Depth 1390 mm



# PRODUCT IS ALSO AVAILABLE IN **THE S VERSION**

Hush Meet S is the answer to the needs of smaller offices. It is designed for meetings in a group of two people.



Width 2150 mm

Height 2300 mm

Depth 900 mm





# **COLOUR FINISHES**

# **CARCASS FINISHES**



# INTERIOR FINISHES

#### **UPHOLSTERY WOOL**







# **UPHOLSTERY PETRUS**



# MIDDLE COLUMN



# **UPHOLSTERY MURA**