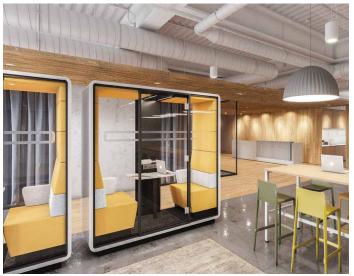

which ensures that everyone within the Hush Meet can feel at ease. The pod is an excellent alternative to small conference rooms and can be placed wherever you want!

# **HUSH MEET** IS A PERFECT PLACE FOR:

PRIVATE MEETINGS

CREATIVE WORK

GROUP VIDEO CONFERENCES

HR INTERVIEWS