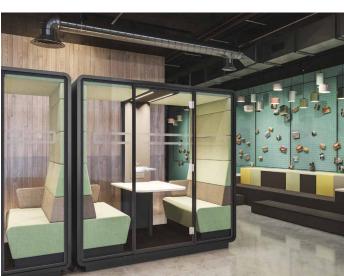

# WE PROVIDE SEPARATE MOBILE SPACES, REPLACING STRESS WITH HARMONY & PEACE.

Hush Meet is an additional, independent space for your office. It allows you to conduct meetings in a comfortable and secure environment with advanced acoustic solutions. Additionally, the closed space provides a feeling of privacy

which ensures that everyone within the Hush Meet can feel at ease. The pod is an excellent alternative to small conference rooms and can be placed wherever you want!

# **HUSH MEET** IS A PERFECT PLACE FOR:

PRIVATE MEETINGS

CREATIVE WORK

GROUP VIDEO CONFERENCES

HR INTERVIEWS