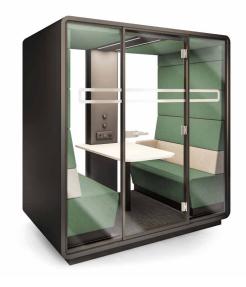

# TECHNICAL FEATURES

- Anti-collision door manifestation
- 2 Toughened acoustic glass with high quality handle
- 3 Door within the aluminium frame includes an acoustic seal
- 4 Acoustic lined fabric panels
- 5 Led ceiling light with dimmer
- 6 Ventilation system activated by a presence sensor
- Option to hang a TV screen on the central panel
- 8 Independent, manual smooth lighting and ventilation rotary knobs
- 9 Power module (Power + USB + RJ45)
- 10 Two upholstered benches
- Possibility to move without disassembly
- 12 Leveling feet

Width 2150 mm

Height 2300 mm

Depth 1390 mm