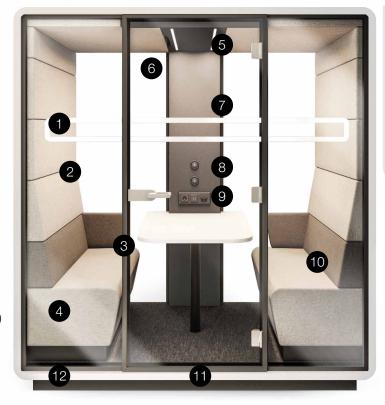

# TECHNICAL FEATURES

- Anti-collision door manifestation
- 2 Toughened acoustic glass with high quality handle
- 3 Door within the aluminium frame includes an acoustic seal
- 4 Acoustic lined fabric panels
- 5 Led ceiling light with dimmer
- 6 Ventilation system activated by a presence sensor
- Option to hang a TV screen on the central panel
- 8 Independent, manual smooth lighting and ventilation rotary knobs
- 9 Power module (Power + USB + RJ45)
- 10 Two upholstered benches
- Possibility to move without disassembly
- 12 Leveling feet

Width 2150 mm

Height 2300 mm

Depth 1390 mm