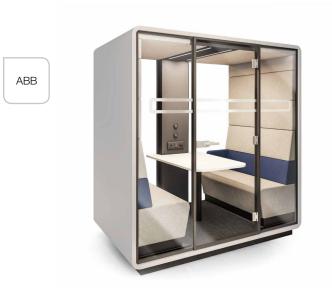

# TECHNICAL FEATURES

- Anti-collision door manifestation
- 2 Toughened acoustic glass with high quality handle
- 3 Door within the aluminium frame includes an acoustic seal
- 4 Acoustic lined fabric panels
- 5 Led ceiling light with dimmer
- 6 Ventilation system activated by a presence sensor
- Option to hang a TV screen on the central panel
- 8 Independent, manual smooth lighting and ventilation rotary knobs
- 9 Power module (Power + USB + RJ45)
- 10 Two upholstered benches
- Possibility to move without disassembly
- 12 Leveling feet

Width 2150 mm

Height 2300 mm

Depth 1390 mm