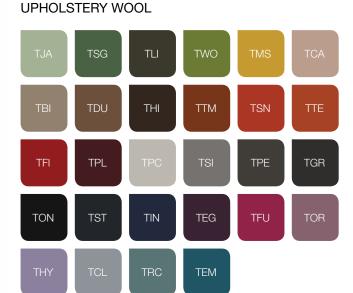

ventilation, and a rear wall made of glass, the Hush Phone provides an excellent user experience.



### **AGILE**

Hush Phone is equipped with castors which allows you to move it around the office whenever you need.

## **TECHNICAL FEATURES**

- 1 Led ceiling light run by motion sensor
- 2 Efficient ventilation run by motion sensor
- 3 Power module (single power, double USB)
- Tamepered acoustic glass door with handle
- 5 Glazed acoustic glass rear wall
- 6 Ergonomic shelf / storage
- 7 Fold-away oak veneer laptop table
- 8 Acoustic lined fabric panels
- 9 Integral carpeted floor
- 10 Optional floor mounted stool
- 11 Leveling feet
- 12 Anti-collision door manifestation
- 13 Castors









## **COLOUR FINISHES**

## **CARCASS FINISHES**

## INTERIOR FINISHES

**UPHOLSTERY PETRUS** 











ABB