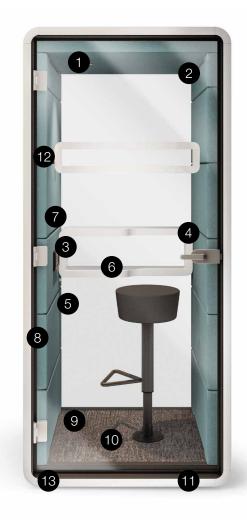

## **TECHNICAL FEATURES**

- 1 Led ceiling light run by motion sensor
- 2 Efficient ventilation run by motion sensor
- 3 Power module (single power, double USB)
- Tamepered acoustic glass door with handle
- 5 Glazed acoustic glass rear wall
- 6 Ergonomic shelf / storage
- 7 Fold-away oak veneer laptop table
- 8 Acoustic lined fabric panels
- 9 Integral carpeted floor
- 10 Optional floor mounted stool
- 11 Leveling feet
- 12 Anti-collision door manifestation
- 13 Castors