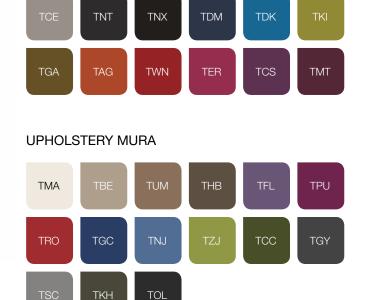

tilation, and a rear wall made of glass, the Hush Phone provides an excellent user experience.



### **AGILE**

Hush Phone is equipped with castors which allows you to move it around the office whenever you need.

## **TECHNICAL FEATURES**

- 1 Led ceiling light run by motion sensor
- 2 Efficient ventilation run by motion sensor
- 3 Power module (single power, double USB)
- Tamepered acoustic glass door with handle
- 5 Glazed acoustic glass rear wall
- 6 Ergonomic shelf / storage
- 7 Fold-away oak veneer laptop table
- 8 Acoustic lined fabric panels
- 9 Integral carpeted floor
- 10 Optional floor mounted stool
- 11 Leveling feet
- 12 Anti-collision door manifestation
- 13 Castors









## **COLOUR FINISHES**

## **CARCASS FINISHES**

## INTERIOR FINISHES

**UPHOLSTERY PETRUS** 











ABB