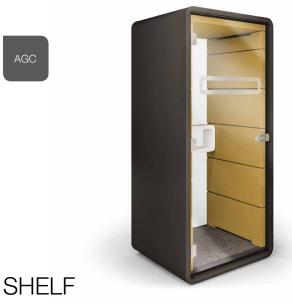

## **TECHNICAL FEATURES**

- 1 Led ceiling light run by motion sensor
- 2 Efficient ventilation run by motion sensor
- 3 Power module (single power, double USB)
- Tamepered acoustic glass door with handle
- 5 Glazed acoustic glass rear wall
- 6 Ergonomic shelf / storage
- 7 Fold-away oak veneer laptop table
- 8 Acoustic lined fabric panels
- 9 Integral carpeted floor
- 10 Optional floor mounted stool
- 11 Leveling feet
- 12 Anti-collision door manifestation
- 13 Castors