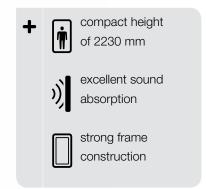

#### **COMPACT**

Hush Phone occupies only 1 square meter – the small dimensions and weight allow it to be set or adjusted to the current needs of any organisation.

#### **FUNCTIONAL**

Equipped with lighting, a ventilation system, a folding laptop table, and 230V & USB sockets.

## COMFORTABLE TO USE

Thanks to the armrest, a movement sensor which activates the lighting and ventilation, and a rear wall made of glass, the Hush Phone provides an excellent user experience.

### **AGILE**

Hush Phone is equipped with castors which allows you to move it around the office whenever you need.