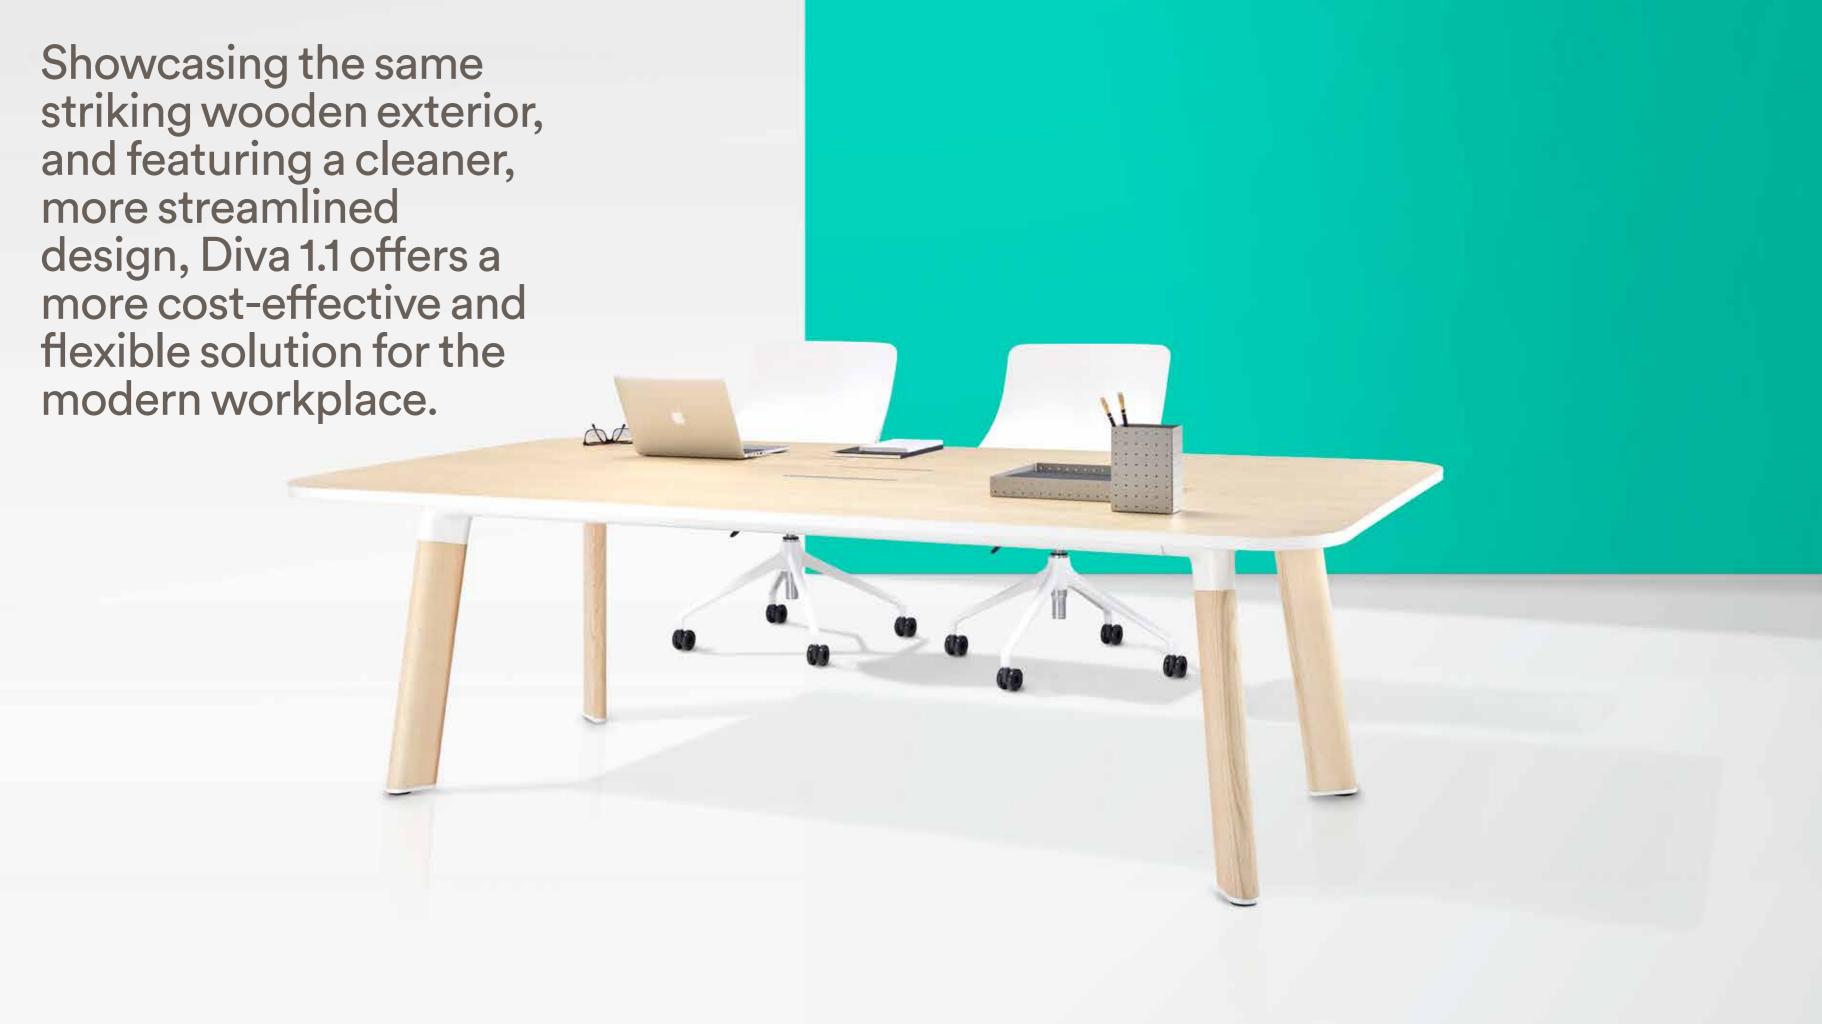

#### Background & Features

With a simplified foot profile and clear underside, Diva 1.1 delivers the same stunning 'Diva' aesthetic in a more streamlined form.