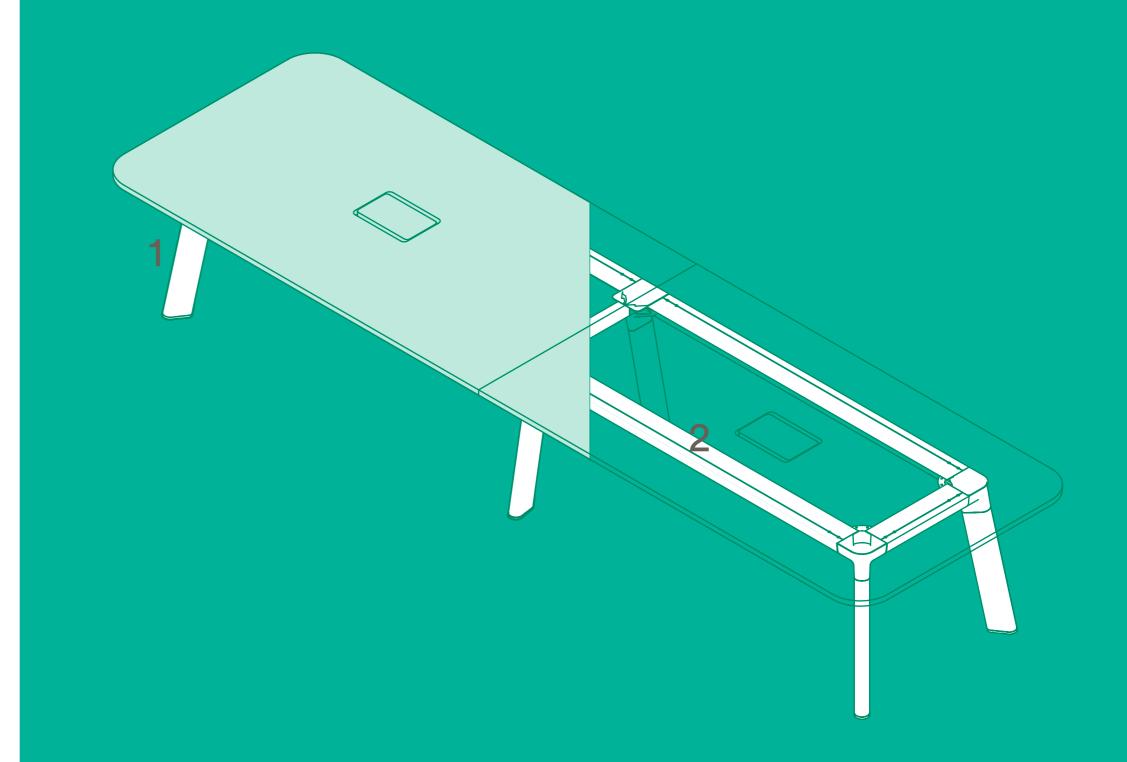

#### Background & Features

With a simplified foot profile and clear underside, Diva 1.1 delivers the same stunning 'Diva' aesthetic in a more streamlined form.