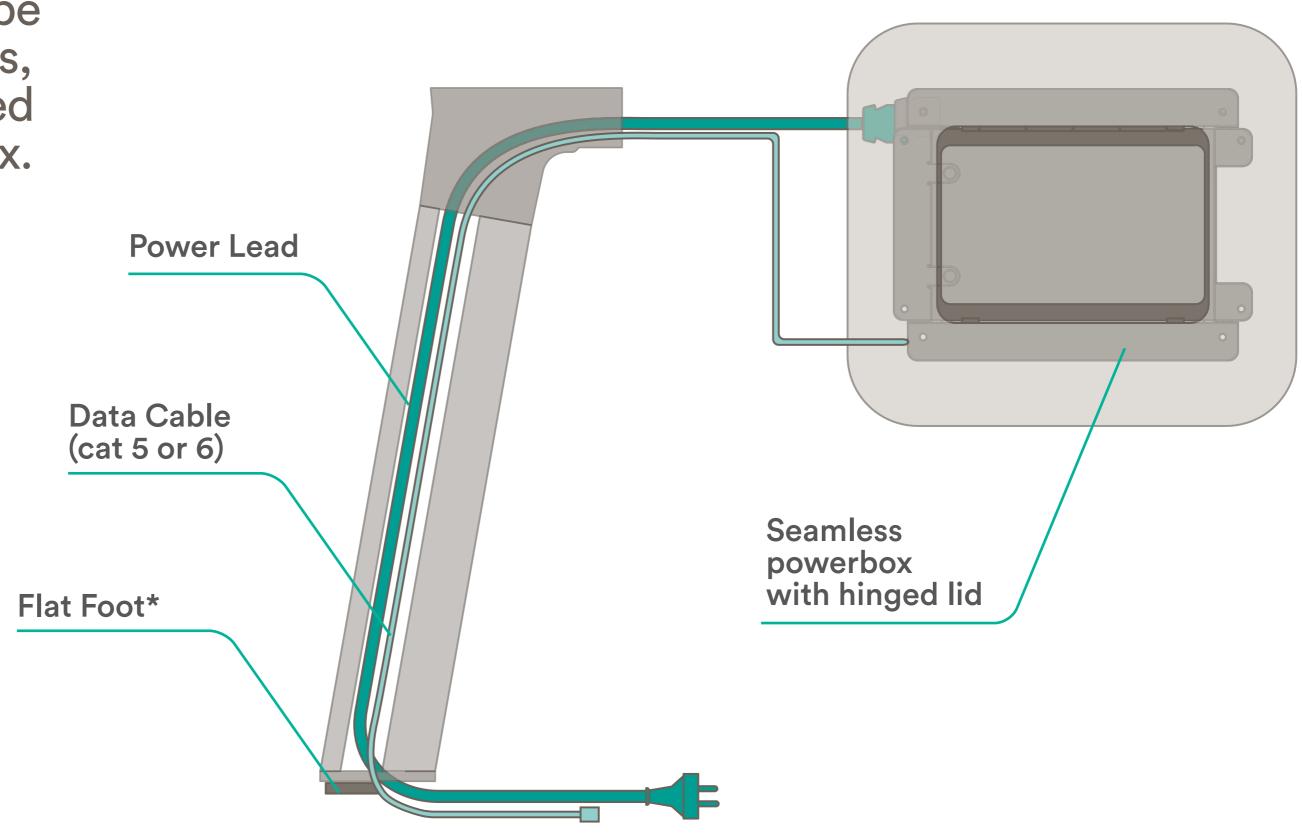

Diva 1.1 allows for power and data cables to be run through the legs, to a centrally located Seamless powerbox.