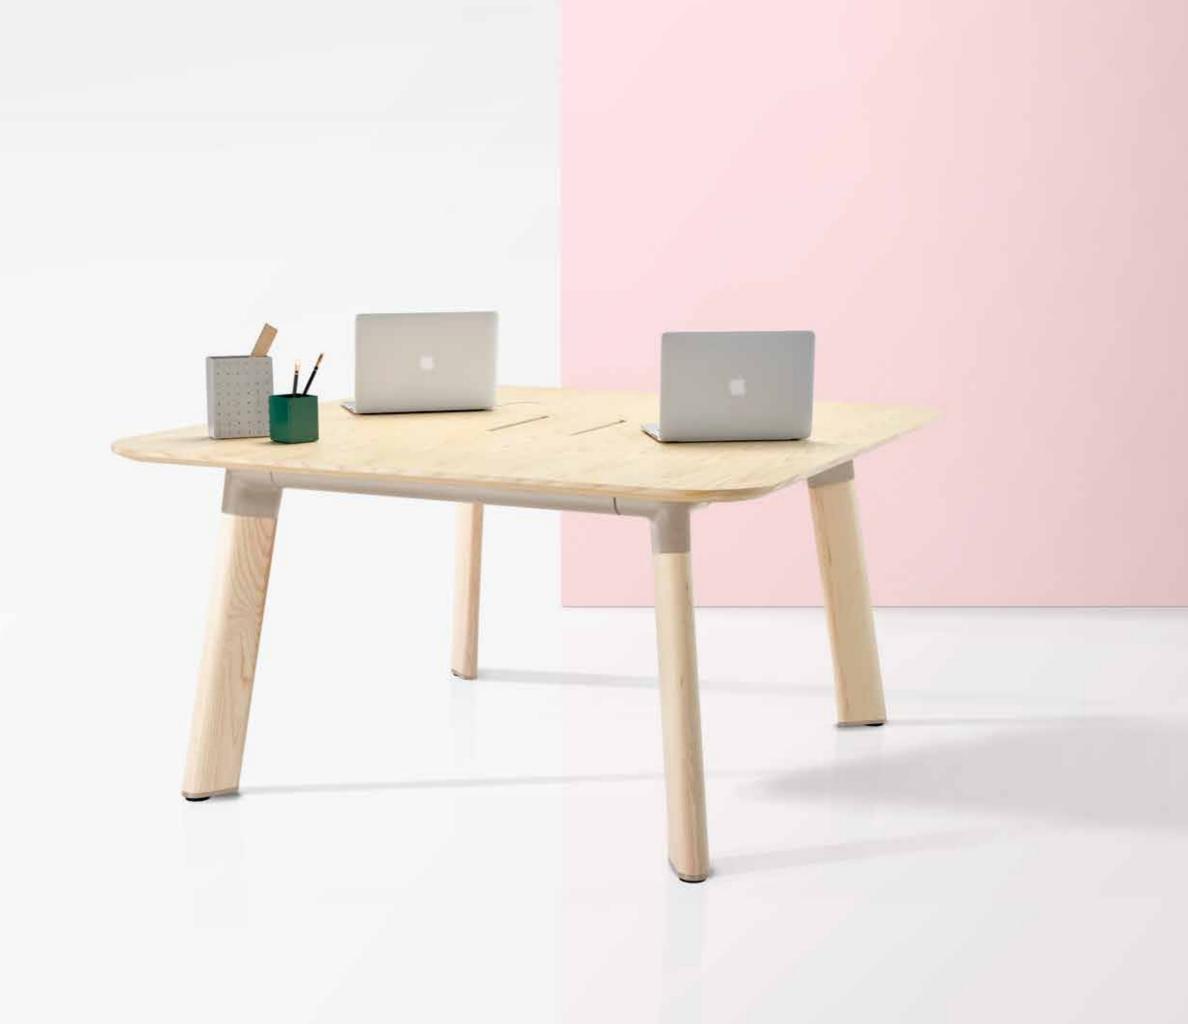

### Diva 1.1

Exceptionally stylish; reassuringly practical.

Introducing Diva 1.1 – the younger sister of the beloved Diva.

#### Background & Features

With a simplified foot profile and clear underside, Diva 1.1 delivers the same stunning 'Diva' aesthetic in a more streamlined form.