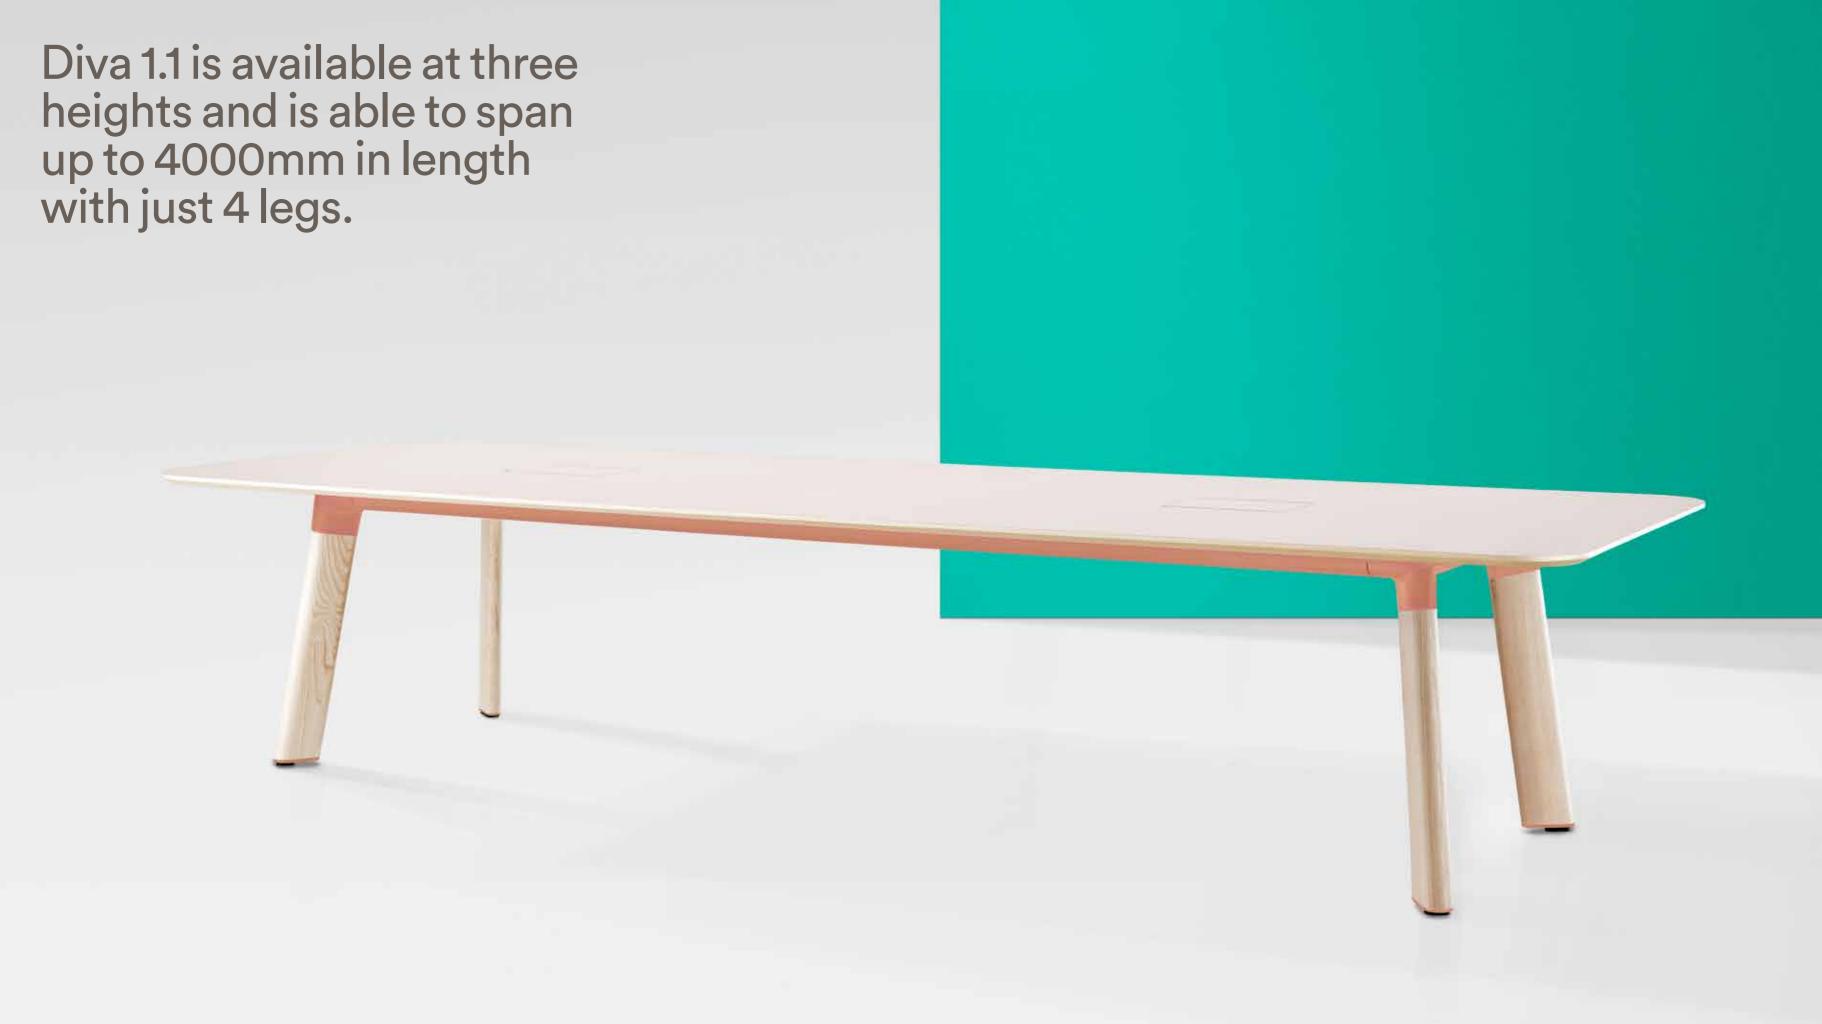

#### Background & Features

With a simplified foot profile and clear underside, Diva 1.1 delivers the same stunning 'Diva' aesthetic in a more streamlined form.