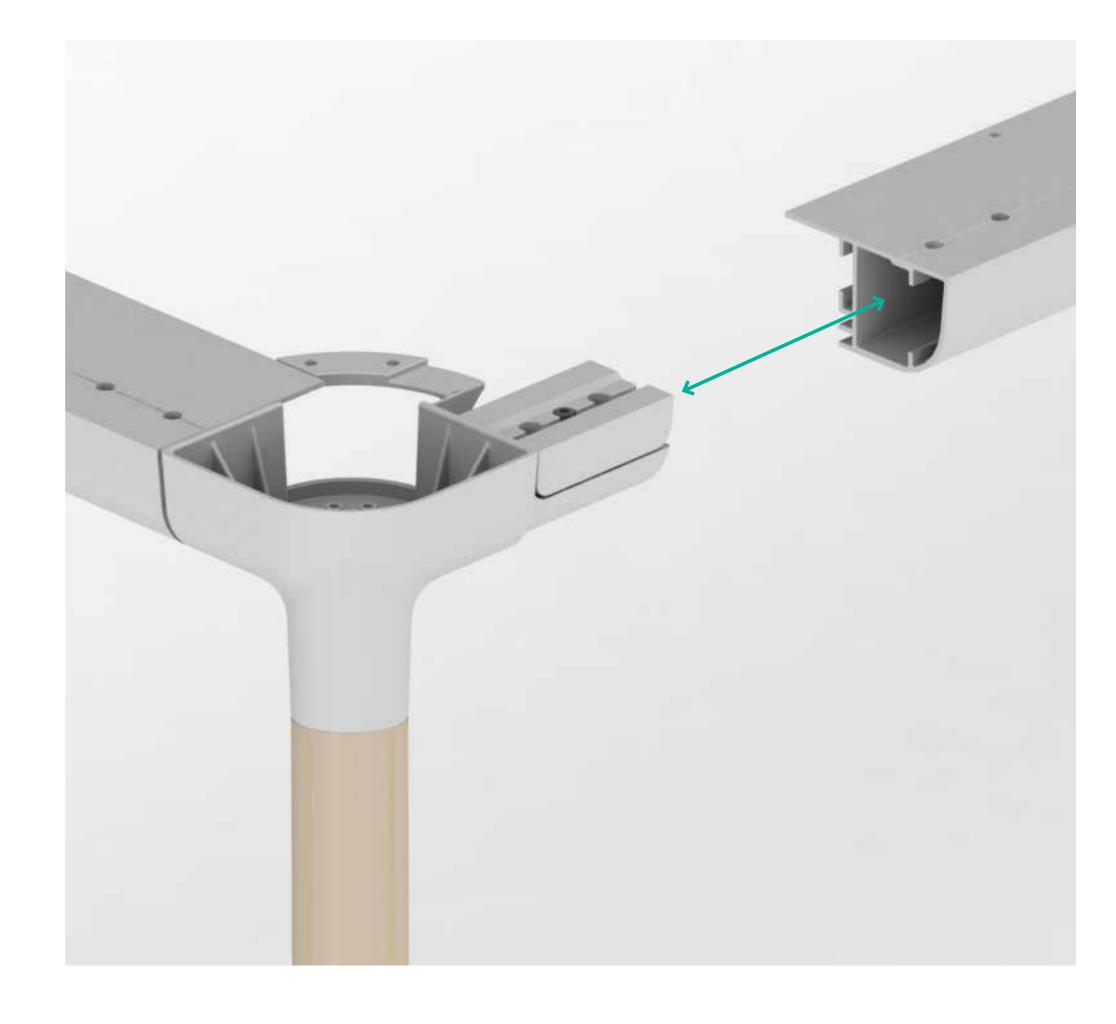

## Thinking Works Cleverness

The die cast Leg to Rail Connectors feature our patented rail connector design. The patented clamping system eliminates exposed screws and enhances the level of finish on the Diva 1.1 table system.