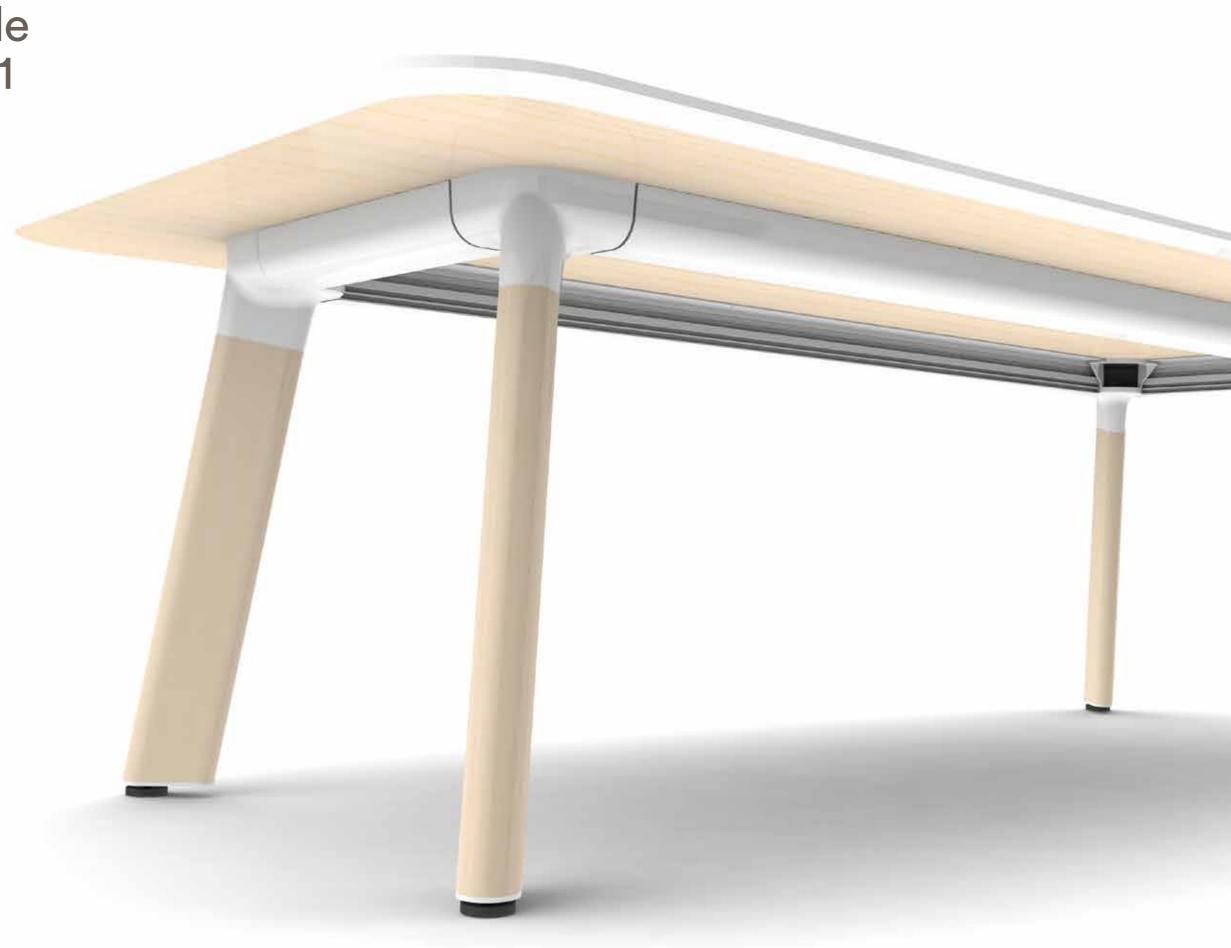

## Thinking Works Cleverness

The die cast Leg to Rail Connectors feature our patented rail connector design. The patented clamping system eliminates exposed screws and enhances the level of finish on the Diva 1.1 table system.

Diva 1.1 allows for power and data cables to be run through the legs, to a centrally located Seamless powerbox.