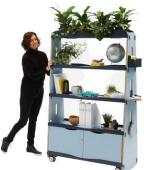

Enter Roam - a multi-talented, mobile multimedia unit with a variety of accessories; Roam is your most versatile team member. Reconfigure it to make any space into a collaborative space. Roam has whatever you need, wherever you need it.

### Accessories

Roam has a range of accessories: TV attachment, acoustic pinboard, high quality whiteboard with builtin self-stand, board hooks, planter box, storage locker, laptop table, cable tidy, hanging storage box, book end. Accessories available for ordering individually.

Applications

Customise Roam to your needs - Move it wherever you need it, whenever you need it:

- Communicate via a multimedia presentation.
- Facilitate a brainstorming or planning session.
- Create a display wall, a biophilic experience, display and securely store belongings and equipment.
- Use as a visual and acoustic screen to define, divide or shield spaces.
- Group multiple units to create a wall or freestanding room.