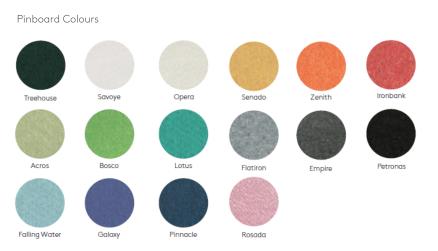

# Dimensions

1140L x 1800H x 410D

Materials

- Shelves and frame: 18mm Plytech Futura (European Birch HPL).
- Shelf guards: powder-coated 4mm steel steel shelf and custom diecast hardware.
- Whiteboard: 4mm with anti-graffiti wrap and built-in self-stand.
- Pinboard: 4mm, 100% polyester fibres (including 65% post-consumer recycled material), non-toxic, non-irritant and non-allergenic in 16 colours.
- Laptop table in 18mm Plytech Futura to match shelves, 350 x 280 usable space.
- TV attachment bracket: powder-coated metal.
- All other accessories: diecast powder-coated metal.