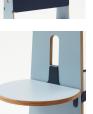

Easy to move and manoeuvre, Roam is designed for strength and stability as well as good looks.

Flat packs for shipping with quick and easy assembly.

Designed and developed in agile work environments.

### Features

- Carefully crafted design detailing.
- Manufactured from high quality, hard wearing Futura board with powder coated metal shelf guards and custom diecast hardware.
- Castors are industrial strength and riveted to shelf guards for additional stability.
- Full range of custom-designed accessories.
- Selection of premium colours available.
- Slots in shelves for cable management.
- Easy to move multiple built-in handle slots.
- Extremely stable.
- Quick and easy to assemble.
- Flat pack for ease of shipping.
- 5 year warranty.