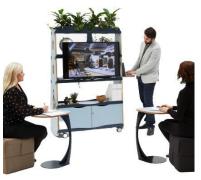

Enter Roam - a multi-talented, mobile multimedia unit with a variety of accessories; Roam is your most versatile team member. Reconfigure it to make any space into a collaborative space. Roam has whatever you need, wherever you need it.

Applications

Customise Roam to your needs - Move it wherever you need it, whenever you need it:

- Communicate via a multimedia presentation.
- Facilitate a brainstorming or planning session.
- Create a display wall, a biophilic experience, display and securely store belongings and equipment.
- Use as a visual and acoustic screen to define, divide or shield spaces.
- Group multiple units to create a wall or freestanding room.

Roam is ideal for open plan offices, meeting rooms reception areas, breakout zones, presentation spaces and many more.