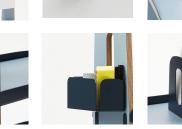

### Accessories

Roam has a range of accessories: TV attachment, acoustic pinboard, high quality whiteboard with builtin self-stand, board hooks, planter box, storage locker, laptop table, cable tidy, hanging storage box, book end. Accessories available for ordering individually.

Applications

Customise Roam to your needs - Move it wherever you need it, whenever you need it:

- Communicate via a multimedia presentation.
- Facilitate a brainstorming or planning session.
- Create a display wall, a biophilic experience, display and securely store belongings and equipment.
- Use as a visual and acoustic screen to define, divide or shield spaces.
- Group multiple units to create a wall or freestanding room.