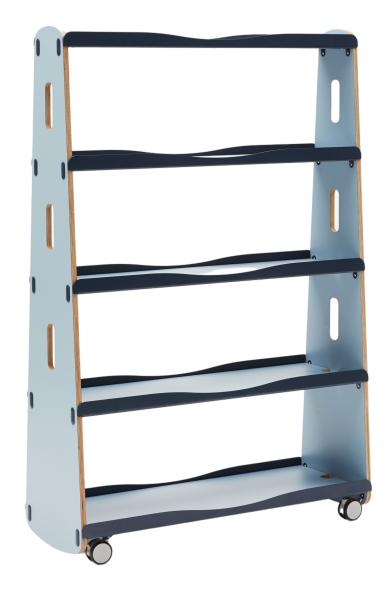

### About

Roam is a mobile centre for multimedia presentations, communication, brainstorming and planning, space definition and storage. A full range of accessories make it easy to customise for your needs.

Easy to move and manoeuvre, Roam is designed for strength and stability as well as good looks.

Flat packs for shipping with quick and easy assembly.

Designed and developed in agile work environments.

### Accessories

Roam has a range of accessories: TV attachment, acoustic pinboard, high quality whiteboard with builtin self-stand, board hooks, planter box, storage locker, laptop table, cable tidy, hanging storage box, book end. Accessories available for ordering individually.

### Features

- Carefully crafted design detailing.
- Manufactured from high quality, hard wearing Futura board with powder coated metal shelf guards and custom diecast hardware.
- Castors are industrial strength and riveted to shelf guards for additional stability.
- Full range of custom-designed accessories.
- Selection of premium colours available.
- Slots in shelves for cable management.
- Easy to move multiple built-in handle slots.
- Extremely stable.
- Quick and easy to assemble.
- Flat pack for ease of shipping.
- 5 year warranty.