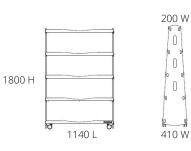

# Dimensions

1140L x 1800H x 410D

Materials

- Shelves and frame: 18mm Plytech Futura (European Birch HPL).
- Shelf guards: powder-coated 4mm steel steel shelf and custom diecast hardware.
- Whiteboard: 4mm with anti-graffiti wrap and built-in self-stand.
- Pinboard: 4mm, 100% polyester fibres (including 65% post-consumer recycled material), non-toxic, non-irritant and non-allergenic in 16 colours.
- Laptop table in 18mm Plytech Futura to match shelves, 350 x 280 usable space.
- TV attachment bracket: powder-coated metal.
- All other accessories: diecast powder-coated metal.