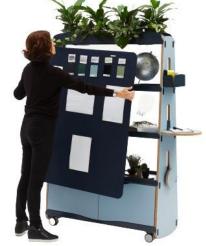

Enter Roam - a multi-talented, mobile multimedia unit with a variety of accessories; Roam is your most versatile team member. Reconfigure it to make any space into a collaborative space. Roam has whatever you need, wherever you need it.

### About

Roam is a mobile centre for multimedia presentations, communication, brainstorming and planning, space definition and storage. A full range of accessories make it easy to customise for your needs.

### Accessories

Roam has a range of accessories: TV attachment, acoustic pinboard, high quality whiteboard with builtin self-stand, board hooks, planter box, storage locker, laptop table, cable tidy, hanging storage box, book end. Accessories available for ordering individually.

Applications

Customise Roam to your needs - Move it wherever you need it, whenever you need it:

- Communicate via a multimedia presentation.
- Facilitate a brainstorming or planning session.
- Create a display wall, a biophilic experience, display and securely store belongings and equipment.
- Use as a visual and acoustic screen to define, divide or shield spaces.
- Group multiple units to create a wall or freestanding room.