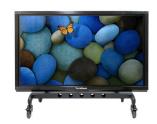

The new TouchBoard Table Easel system is designed to provide complete flexibility in any learning/presentation area. It allows for use in a vertical position as a normal interactive panel or in a horizontal position as an interactive table with a smaller group of users. The TouchBoard Table Easel is sturdy and robust and easy to manoeuvre between areas. Improved ergonomics increase productivity. Designed for Collaboration, Unified Communications, Digital Signage. Heavy-duty casters allow for easy transport between workspaces.

## **Features:**

Designed to provide complete flexibility in any learning/presentation area 180-degree tilt screen

Allows for use in a vertical position as a normal interactive panel Flexible horizontal positioning ideal for use as an interactive table Sturdy and robust