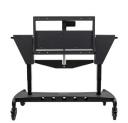

The new TouchBoard Table Easel system is designed to provide complete flexibility in any learning/presentation area. It allows for use in a vertical position as a normal interactive panel or in a horizontal position as an interactive table with a smaller group of users. The TouchBoard Table Easel is sturdy and robust and easy to manoeuvre between areas. Improved ergonomics increase productivity. Designed for Collaboration, Unified Communications, Digital Signage. Heavy-duty casters allow for easy transport between workspaces.

## **Features:**

Designed to provide complete flexibility in any learning/presentation area 180-degree tilt screen

Allows for use in a vertical position as a normal interactive panel Flexible horizontal positioning ideal for use as an interactive table Sturdy and robust