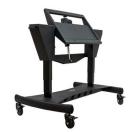

## **TouchBoard Mobile Cart - Table Mount System**

(Stand only, screen not included)

## Description

The TouchBoard Mobile Cart is the ideal tool for teaching within the digital technology curriculum of New Zealand schools. The Touchboard Mobile Cart mounting systems are designed to provide mobility and flexibility to your conference rooms. Being both mobile and height adjustable, there are now endless possibilities across your education facility, conference rooms, huddle spaces or government departments. Available in mechanical adjustable to provide added flexibility for mixed or shared learning spaces. Comes with a 3-year comprehensive warranty and support.