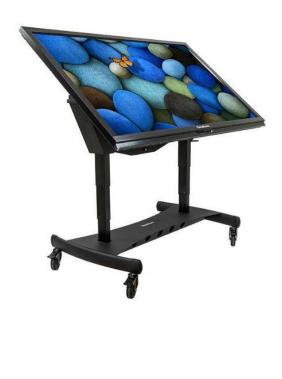

The new TouchBoard Table Easel system is designed to provide complete flexibility in any learning/presentation area. It allows for use in a vertical position as a normal interactive panel or in a horizontal position as an interactive table with a smaller group of users. The TouchBoard Table Easel is sturdy and robust and easy to manoeuvre between areas. Improved ergonomics increase productivity. Designed for Collaboration, Unified Communications, Digital Signage. Heavy-duty casters allow for easy transport between workspaces.

## **Features:**

Designed to provide complete flexibility in any learning/presentation area 180-degree tilt screen

Allows for use in a vertical position as a normal interactive panel Flexible horizontal positioning ideal for use as an interactive table Sturdy and robust