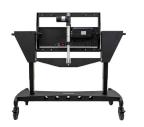

## **TouchBoard Mobile Cart - Table Mount System**

(Stand only, screen not included)

## Description

The TouchBoard Mobile Cart is the ideal tool for teaching within the digital technology curriculum of New Zealand schools. The Touchboard Mobile Cart mounting systems are designed to provide mobility and flexibility to your conference rooms. Being both mobile and height adjustable, there are now endless possibilities across your education facility, conference rooms, huddle spaces or government departments. Available in mechanical adjustable to provide added flexibility for mixed or shared learning spaces. Comes with a 3-year comprehensive warranty and support.