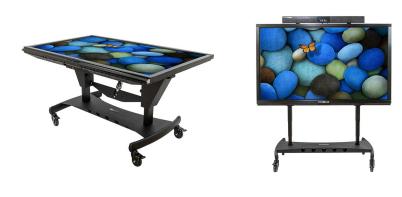

The new TouchBoard Table Easel system is designed to provide complete flexibility in any learning/presentation area. It allows for use in a vertical position as a normal interactive panel or in a horizontal position as an interactive table with a smaller group of users. The TouchBoard Table Easel is sturdy and robust and easy to manoeuvre between areas. Improved ergonomics increase productivity. Designed for Collaboration, Unified Communications, Digital Signage. Heavy-duty casters allow for easy transport between workspaces.

## **Features:**

Designed to provide complete flexibility in any learning/presentation area 180-degree tilt screen

Allows for use in a vertical position as a normal interactive panel Flexible horizontal positioning ideal for use as an interactive table Sturdy and robust

Easy to manoeuvre between areas

Supports 55" to 70" screen sizes (VESA Mount 600 x 400)