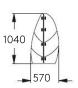

#### **Dimensions**

#### Leaf

L1120 x H1700 x W24 15kg Karaka: L1770 x H1700 x W24 17.1kg Kawakawa: Pohutukawa: L570 x H1030 x W24 5.5kg