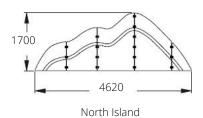

#### Peak

43kg North Island: L4620 x H1700 x W24 South Island: L7410 x H1700 x W24 71kg Stewart Island: L2730 x H1450 x W24 23kg Rahotu: L1630 x H1450 x W24 14.9kg Taranaki: L3450 x H1450 x W24 29.5kg