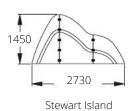

#### Peak

43kg North Island: L4620 x H1700 x W24 South Island: L7410 x H1700 x W24 71kg Stewart Island: L2730 x H1450 x W24 23kg Rahotu: L1630 x H1450 x W24 14.9kg Taranaki: L3450 x H1450 x W24 29.5kg