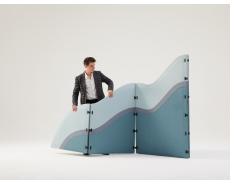

#### The tranquil backdrop to your busy office

Support employee wellbeing and productivity by creating tranquil workspaces where your team can work without stress and distraction. Backdrop is an acoustic screen family designed to reduce distraction from noise, decrease visual interruption and improve wellbeing through natural biophilic design principles. Use Backdrop to create private zones for focus work in an open plan office or to form spaces where groups can collaborate without disturbing others.

#### **Applications**

Backdrop is a flexible, scalable and mobile solution which can be used to:

- Group screens to create a tranquil space for focus work or an area where collaboration can take place without disturbing others.
- Reduce distraction by shielding team members from the noise of the office around them.
- Form a visual and acoustic screen to define and divide spaces.
- Group multiple units to create a wall or freestanding room.
- Introduce natural shapes and forms to soften the hard lines of the office environment and reduce stress.