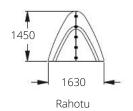

#### Peak

43kg North Island: L4620 x H1700 x W24 South Island: L7410 x H1700 x W24 71kg Stewart Island: L2730 x H1450 x W24 23kg Rahotu: L1630 x H1450 x W24 14.9kg Taranaki: L3450 x H1450 x W24 29.5kg