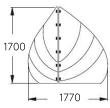

#### Leaf

L1120 x H1700 x W24 15kg Karaka: L1770 x H1700 x W24 17.1kg Kawakawa: Pohutukawa: L570 x H1030 x W24 5.5kg