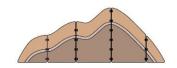

#### Peak

43kg North Island: L4620 x H1700 x W24 South Island: L7410 x H1700 x W24 71kg Stewart Island: L2730 x H1450 x W24 23kg Rahotu: L1630 x H1450 x W24 14.9kg Taranaki: L3450 x H1450 x W24 29.5kg