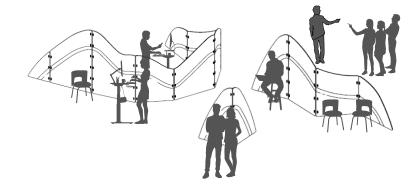

#### **Applications**

Backdrop is a flexible, scalable and mobile solution which can be used to:

- Group screens to create a tranquil space for focus work or an area where collaboration can take place without disturbing others.
- Reduce distraction by shielding team members from the noise of the office around them.
- Form a visual and acoustic screen to define and divide spaces.
- Group multiple units to create a wall or freestanding room.
- Introduce natural shapes and forms to soften the hard lines of the office environment and reduce stress.

Backdrop is ideal for open plan offices, reception areas, breakout zones, presentation spaces, collaboration areas and many more.