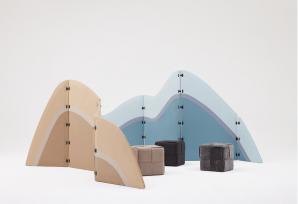

#### About

Backdrop is a collection of free-standing acoustic screens which incorporate our world-leading Phonix<sup>™</sup> nanofibre to reduce noise. Inspired by the landforms and native flora of New Zealand, Backdrop is available in two design families, Peak and Leaf, in a range of shapes, lengths and heights.

#### **Applications**

Backdrop is a flexible, scalable and mobile solution which can be used to:

- Group screens to create a tranquil space for focus work or an area where collaboration can take place without disturbing others.
- Reduce distraction by shielding team members from the noise of the office around them.
- Form a visual and acoustic screen to define and divide spaces.
- Group multiple units to create a wall or freestanding room.
- Introduce natural shapes and forms to soften the hard lines of the office environment and reduce stress.