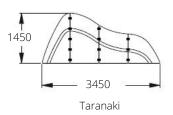

#### Peak

43kg North Island: L4620 x H1700 x W24 South Island: L7410 x H1700 x W24 71kg Stewart Island: L2730 x H1450 x W24 23kg Rahotu: L1630 x H1450 x W24 14.9kg Taranaki: L3450 x H1450 x W24 29.5kg