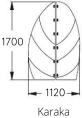

#### Leaf

L1120 x H1700 x W24 15kg Karaka: L1770 x H1700 x W24 17.1kg Kawakawa: Pohutukawa: L570 x H1030 x W24 5.5kg