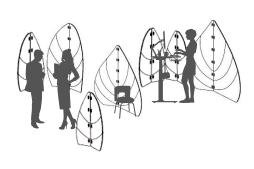

#### The tranquil backdrop to your busy office

Support employee wellbeing and productivity by creating tranquil workspaces where your team can work without stress and distraction. Backdrop is an acoustic screen family designed to reduce distraction from noise, decrease visual interruption and improve wellbeing through natural biophilic design principles. Use Backdrop to create private zones for focus work in an open plan office or to form spaces where groups can collaborate without disturbing others.

#### **Applications**

Backdrop is a flexible, scalable and mobile solution which can be used to:

- Group screens to create a tranquil space for focus work or an area where collaboration can take place without disturbing others.
- Reduce distraction by shielding team members from the noise of the office around them.
- Form a visual and acoustic screen to define and divide spaces.
- Group multiple units to create a wall or freestanding room.
- Introduce natural shapes and forms to soften the hard lines of the office environment and reduce stress.

Backdrop is ideal for open plan offices, reception areas, breakout zones, presentation spaces, collaboration areas and many more.