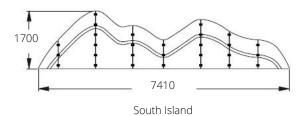

#### Peak

43kg North Island: L4620 x H1700 x W24 South Island: L7410 x H1700 x W24 71kg Stewart Island: L2730 x H1450 x W24 23kg Rahotu: L1630 x H1450 x W24 14.9kg Taranaki: L3450 x H1450 x W24 29.5kg