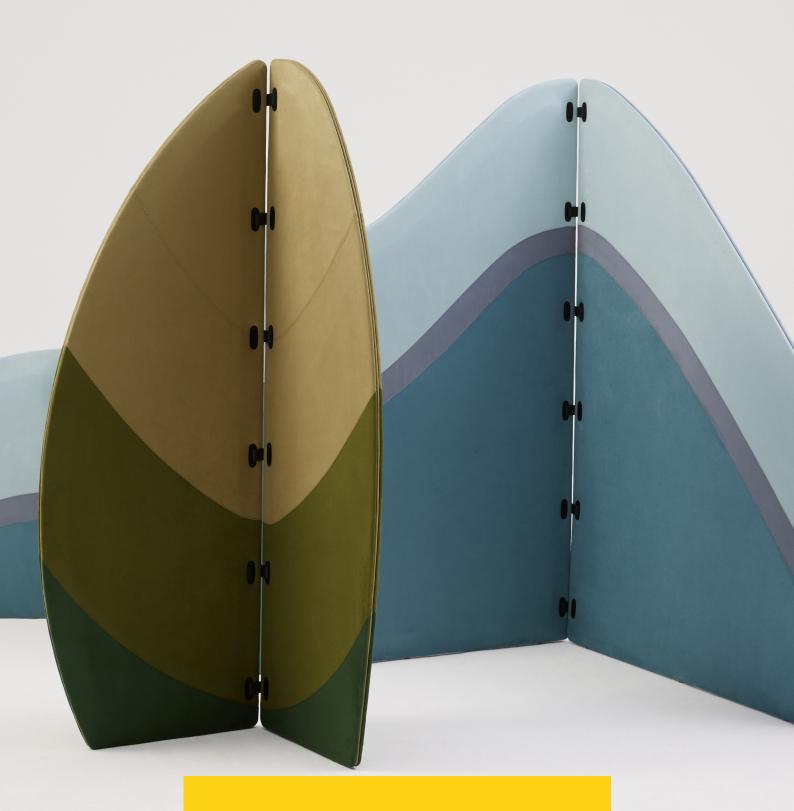

#### About

Backdrop is a collection of free-standing acoustic screens which incorporate our world-leading Phonix<sup>™</sup> nanofibre to reduce noise. Inspired by the landforms and native flora of New Zealand, Backdrop is available in two design families, Peak and Leaf, in a range of shapes, lengths and heights.

#### Peak

43kg North Island: L4620 x H1700 x W24 South Island: L7410 x H1700 x W24 71kg Stewart Island: L2730 x H1450 x W24 23kg Rahotu: L1630 x H1450 x W24 14.9kg Taranaki: L3450 x H1450 x W24 29.5kg

#### Leaf

L1120 x H1700 x W24 15kg Karaka: L1770 x H1700 x W24 17.1kg Kawakawa: Pohutukawa: L570 x H1030 x W24 5.5kg

#### Peak

Leaf

Kawakawa

Pohutukawa