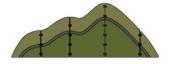

#### Peak

43kg North Island: L4620 x H1700 x W24 South Island: L7410 x H1700 x W24 71kg Stewart Island: L2730 x H1450 x W24 23kg Rahotu: L1630 x H1450 x W24 14.9kg Taranaki: L3450 x H1450 x W24 29.5kg