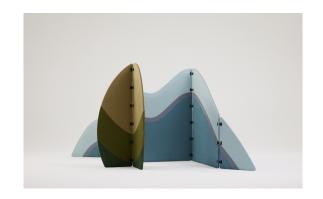

#### About

Backdrop is a collection of free-standing acoustic screens which incorporate our world-leading Phonix<sup>™</sup> nanofibre to reduce noise. Inspired by the landforms and native flora of New Zealand, Backdrop is available in two design families, Peak and Leaf, in a range of shapes, lengths and heights.

#### Colourways

COLOURS: ATMOSPHERE

COLOURS: STONE

COLOURS: FORESTRY

#### Peak

Leaf

Kawakawa

Pohutukawa