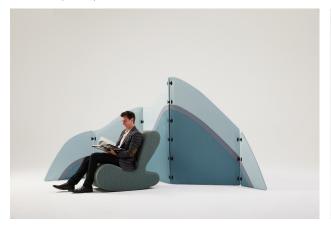

#### **Applications**

Backdrop is a flexible, scalable and mobile solution which can be used to:

- Group screens to create a tranquil space for focus work or an area where collaboration can take place without disturbing others.
- Reduce distraction by shielding team members from the noise of the office around them.
- Form a visual and acoustic screen to define and divide spaces.
- Group multiple units to create a wall or freestanding room.
- Introduce natural shapes and forms to soften the hard lines of the office environment and reduce stress.

Backdrop is ideal for open plan offices, reception areas, breakout zones, presentation spaces, collaboration areas and many more.