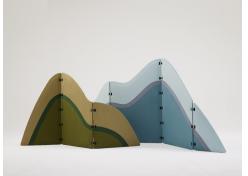

#### About

Backdrop is a collection of free-standing acoustic screens which incorporate our world-leading Phonix<sup>™</sup> nanofibre to reduce noise. Inspired by the landforms and native flora of New Zealand, Backdrop is available in two design families, Peak and Leaf, in a range of shapes, lengths and heights.

#### Peak

43kg North Island: L4620 x H1700 x W24 South Island: L7410 x H1700 x W24 71kg Stewart Island: L2730 x H1450 x W24 23kg Rahotu: L1630 x H1450 x W24 14.9kg Taranaki: L3450 x H1450 x W24 29.5kg