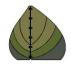

#### Leaf

L1120 x H1700 x W24 15kg Karaka: L1770 x H1700 x W24 17.1kg Kawakawa: Pohutukawa: L570 x H1030 x W24 5.5kg