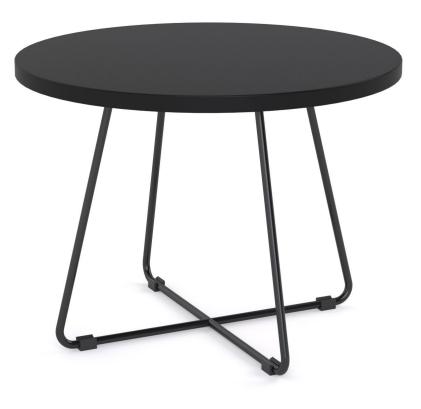

## Zion Round Coffee Table

Height: 450mm Top W/D: Ø600mm Base W/D: 390/375mm **Zion Straight Coffee Table** Height: Top W/D:

450mm 1000 x 600mm Base W/D: 890/460mm

info@ergostyle.co.nz 03 366 8810 Christchurch showroom now located at 1091 Ferry Road, Ferrymead Genius Co-Working