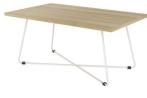

Zion 1000 x 600mm White Frame with Atlantic Oak Top

Custom Top - 600 x 600mm Black Melamine with Atlantic Oak Edging