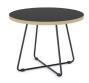

## Zion Round Coffee Table

Height: 450mm Top W/D: Ø600mm Base W/D: 390/375mm **Zion Straight Coffee Table** Height: Top W/D:

450mm 1000 x 600mm Base W/D: 890/460mm

info@ergostyle.co.nz 03 366 8810 Christchurch showroom now located at 1091 Ferry Road, Ferrymead Genius Co-Working