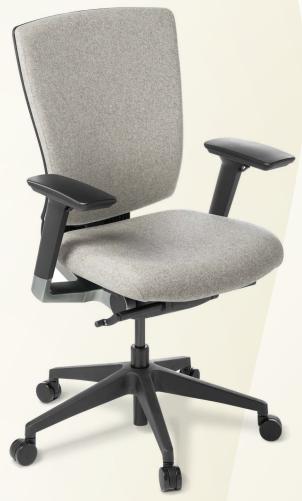

Cloud Ergo Fully Upholstered with armrests

Cloud Ergo Fully Upholstered combines an elegant smart aesthetic with optimum ergonomic functionality, suited for a variety of executive and meeting spaces.

\*Product Certified for Low Chemical Emissions: UL.com/GG UL2818

## CLOUD ERGO

**FULLY UPHOLSTERED** 

A PREMIUM ERGONOMIC TASK CHAIR
UPHOLSTERED IN FABRIC OF YOUR CHOICE.

## **FEATURES**:

- High backrest with dynamic flex support
- Height adjustable lumbar support
- Synchro mechanism: dynamic back-with-seat tilt
- Gaslift seat height adjustment
- Seat slide seat depth adjustment
- Seat size: 500mm wide x 500mm deep
- Back height: 550mm

## **CLOUD ERGO OPTIONS:**

- Multi-adjustable swivel armrests
- Polished aluminium base
- Headrest