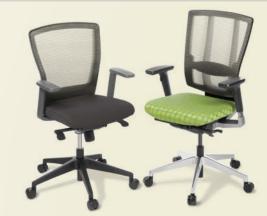

## CLOUD ERGO

CONTEMPORARY CORPORATE STYLE WITH OPTIMUM FUNCTIONALITY.

## **FEATURES:**

- Dynamic flex mesh backrest
- Height adjustable lumbar support
- Synchro mechanism: dynamic back-with-seat tilt
- Easy seat tilt tension adjustment
- Sliding seat depth adjustment
- Soft support multi-adjustable armrests (removable)
- Gaslift seat height adjustment
- Seat size: 480mm wide x 485mm deep
- Back height: 540mm

## **CLOUD ERGO OPTIONS:**

- Alternative seat fabrics
- Polished aluminium base
- Mesh seat option
- Headrest