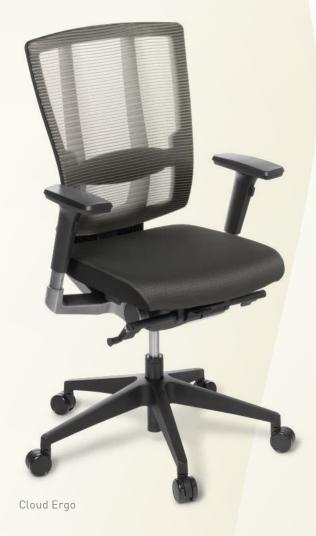

## CLOUD ERGO

CONTEMPORARY CORPORATE STYLE WITH OPTIMUM FUNCTIONALITY.

Cloud Ergo features a distinctive flex backrest that supports you with consistent subtle body-responsive movement. The extensive range of ergonomic adjustments and options allow for total versatility and personalisation.

## **FEATURES:**

- Dynamic flex mesh backrest
- Height adjustable lumbar support
- Synchro mechanism: dynamic back-with-seat tilt
- Easy seat tilt tension adjustment
- Sliding seat depth adjustment
- Soft support multi-adjustable armrests (removable)
- Gaslift seat height adjustment
- Seat size: 480mm wide x 485mm deep
- Back height: 540mm