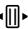

| 0  | LED ceiling light run by motion sensor                                      |
|----|-----------------------------------------------------------------------------|
| 2  | Efficient ventilation run by motion sensor                                  |
| 3  | Tempered, laminated acoustic glass door with high quality handle and hinges |
| 4  | Anti-collison glass manifestation safety sticker                            |
| 5  | Laminated acoustic glass rear panel                                         |
| 6  | VESA mount                                                                  |
| 7  | Power module (single power, double USB)                                     |
| 8  | Control panel                                                               |
| 9  | Tabletop                                                                    |
| 10 | Acoustic lined fabric panels                                                |
| Ũ  | Upholstered soft seating                                                    |
| 12 | Integral carpeted floor                                                     |
| 13 | Leveling feet                                                               |
| 14 | Integrated Castors                                                          |
|    |                                                                             |

#### AGILE

HushHybrid is equipped with castors which allows you to move it around the office whenever you need.

- VESA mount for screen installation (\* monitor/computer are not currently part of the Hush offer)
  - Additional LED face lighting with adjustable intensity
    - Control panel
      - 2 x USB 110/230V socket power module type A and C
- knobs to adjust fans' speed, face lighting, and ceiling mounted lights
- Tabletop with adjustable depth (40 mm / 1,6 in range)

Front and back glass sticker for increasing user privacy

Thanks to the castors, you can quickly and easily change the position of the cabin.