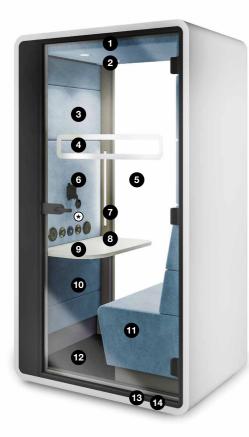

| 0  | LED ceiling light run by motion sensor                                      |
|----|-----------------------------------------------------------------------------|
| 2  | Efficient ventilation run by motion sensor                                  |
| 3  | Tempered, laminated acoustic glass door with high quality handle and hinges |
| 4  | Anti-collison glass manifestation safety sticker                            |
| 5  | Laminated acoustic glass rear panel                                         |
| 6  | VESA mount                                                                  |
| 7  | Power module (single power, double USB)                                     |
| 8  | Control panel                                                               |
| 9  | Tabletop                                                                    |
| 10 | Acoustic lined fabric panels                                                |
| Ũ  | Upholstered soft seating                                                    |
| 12 | Integral carpeted floor                                                     |
| 13 | Leveling feet                                                               |
| 14 | Integrated Castors                                                          |
|    |                                                                             |