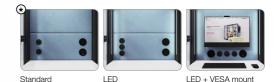

#### AGILE

HushHybrid is equipped with castors which allows you to move it around the office whenever you need.

- VESA mount for screen installation (\* monitor/computer are not currently part of the Hush offer)
  - Additional LED face lighting with adjustable intensity
    - Control panel
      - 2 x USB 110/230V socket power module type A and C
- knobs to adjust fans' speed, face lighting, and ceiling mounted lights
- Tabletop with adjustable depth (40 mm / 1,6 in range)