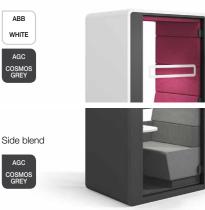

## FINISHES

GREEN WALL

Take care about the quality of the air in your office. Each Hush can be equiped with green wall, full of the vital

3 different dimensions,

fits to each Hush pod.

plants.

Carcass

Upholstery Wool

#### Upholstery Petrus

| TCE           | TNT                   | TNX                    | TDM            | TDK           | tki            |
|---------------|-----------------------|------------------------|----------------|---------------|----------------|
| ICYCLE        | NIGHT                 | ONYX                   | DENIM          | DUCK          | Kiwi           |
| TGA<br>IGUANA | TAG<br>AMBER-<br>GLOW | TWN<br>WATER-<br>MELON | TER<br>EMPEROR | TCS<br>CROCUS | TMT<br>MAGENTA |