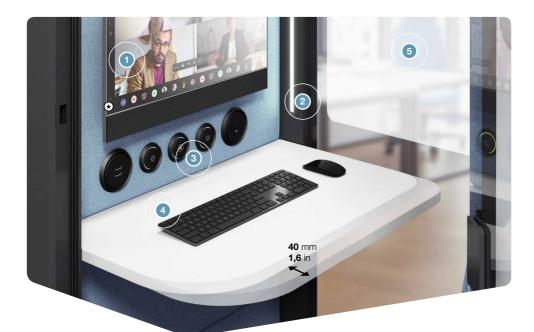

#### AGILE

HushHybrid is equipped with castors which allows you to move it around the office whenever you need.

- VESA mount for screen installation (\* monitor/computer are not currently part of the Hush offer)
  - Additional LED face lighting with adjustable intensity
    - Control panel
      - 2 x USB 110/230V socket power module type A and C
- knobs to adjust fans' speed, face lighting, and ceiling mounted lights
- Tabletop with adjustable depth (40 mm / 1,6 in range)

Front and back glass sticker for increasing user privacy

Thanks to the castors, you can quickly and easily change the position of the cabin.