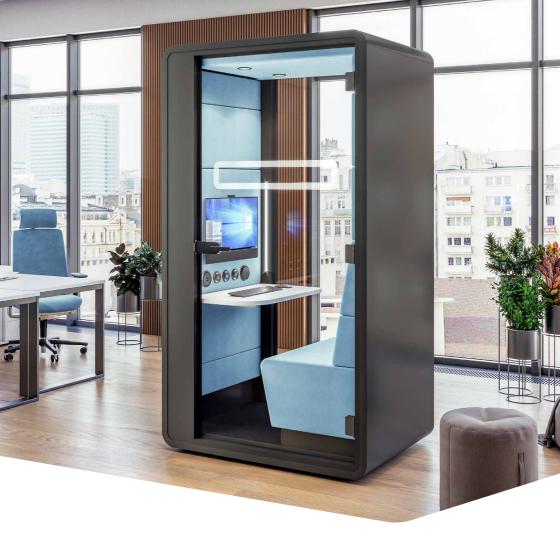

# hushybrid FOR BETTER VIDEO CONFERENCES AND HYBRID WORK

### WE PROVIDE PRIVATE MOBILE SPACES, **REPLACING STRÉSS WITH** HARMONY & PEACE.

HushHybrid was designed to meet the current expectations of effective work models. It is a mobile solution with built-in soft seating and provides a comfortable space for solo work, especially video conferences. The interior boasts side-screen LED facial lighting and can be extended [by place for all-in-one computer]. The interior table can also be extended towards the user to create their own comfortable work space.

## HUSHHYBRID IS A PERFECT PLACE FOR:

Private calls and video conferences

Webinars, both as a

speaker and participant

Focused work that requires concentration

W.1244 mm / 49 in H. 2230 mm / 88 in D. 900 mm / 35 in