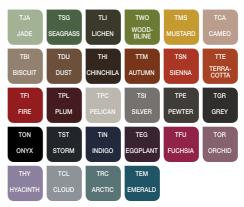

## FINISHES

GREEN WALL

Take care about the quality of the air in your office. Each Hush can be equiped with green wall, full of the vital

3 different dimensions,

fits to each Hush pod.

plants.

Carcass

Upholstery Wool

#### Upholstery Petrus

| TCE           | TNT                   | TNX                    | TDM            | TDK           | tki            |
|---------------|-----------------------|------------------------|----------------|---------------|----------------|
| ICYCLE        | NIGHT                 | ONYX                   | DENIM          | DUCK          | Kiwi           |
| TGA<br>IGUANA | TAG<br>AMBER-<br>GLOW | TWN<br>WATER-<br>MELON | TER<br>EMPEROR | TCS<br>CROCUS | TMT<br>MAGENTA |