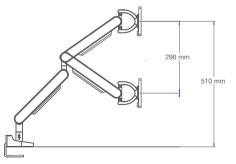

## Zg1

| Monitor Size Supportable:                   | 17" to 34" (Monitor Size for reference only;<br>Weight Supportable should be key factor) |
|---------------------------------------------|------------------------------------------------------------------------------------------|
| Monitor Weight Supportable:                 | 3~11 Kg (6.6~24.2lbs)                                                                    |
| Extended Arm Reach<br>(from Desk Edge):     | 600 mm                                                                                   |
| Vertical Arm<br>Adjustment Range:           | 290 mm                                                                                   |
| VESA Compliance:                            | 75 mm <sup>2</sup> and 100 mm <sup>2</sup>                                               |
| Arm Swivel Range<br>(CW/CCW) <sup>2</sup> : | $360^\circ$ (With 180° lock-out feature to protect walls and screens)                    |
| Monitor Pivot Range:                        | 360°                                                                                     |
| Monitor Tilt Range:                         | Forward 20° / Backward 35°                                                               |
| Quick Release for<br>VESA Attachment:       | For ease of Monitor replacement                                                          |
| Quick Release for<br>Mounting Attachment:   | For ease of transition to Crossbar Mounting                                              |
| Desk Fixing Options:                        | Top down Desk Clamp                                                                      |
| Standard Clamp<br>Thickness Range:          | 16-33 mm / 33-50 mm                                                                      |
| Warranty Period:                            | Limited 10 Years                                                                         |
| Sustainability:                             | 29% recycled and 99% recyclable content                                                  |
| Cable Management:                           | Semi Concealed within upper and lower arm                                                |