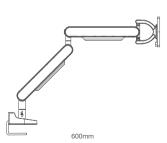

## Zg1

| Monitor Size Supportable:                   | 17" to 34" (Monitor Size for reference only;<br>Weight Supportable should be key factor) |
|---------------------------------------------|------------------------------------------------------------------------------------------|
| Monitor Weight Supportable:                 | 3~11 Kg (6.6~24.2lbs)                                                                    |
| Extended Arm Reach<br>(from Desk Edge):     | 600 mm                                                                                   |
| Vertical Arm<br>Adjustment Range:           | 290 mm                                                                                   |
| VESA Compliance:                            | 75 mm <sup>2</sup> and 100 mm <sup>2</sup>                                               |
| Arm Swivel Range<br>(CW/CCW) <sup>2</sup> : | $360^\circ$ (With 180° lock-out feature to protect walls and screens)                    |
| Monitor Pivot Range:                        | 360°                                                                                     |
| Monitor Tilt Range:                         | Forward 20° / Backward 35°                                                               |
| Quick Release for<br>VESA Attachment:       | For ease of Monitor replacement                                                          |
| Quick Release for<br>Mounting Attachment:   | For ease of transition to Crossbar Mounting                                              |
| Desk Fixing Options:                        | Top down Desk Clamp                                                                      |
| Standard Clamp<br>Thickness Range:          | 16-33 mm / 33-50 mm                                                                      |
| Warranty Period:                            | Limited 10 Years                                                                         |
| Sustainability:                             | 29% recycled and 99% recyclable content                                                  |
| Cable Management:                           | Semi Concealed within upper and lower arm                                                |