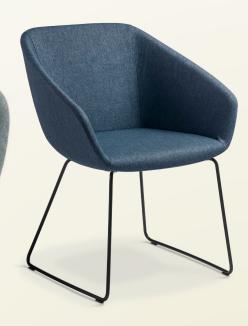

## BARKER

Barker with Sled Base

V

THIS HIGH-COMFORT VISITOR
CHAIR OFFERS STYLE AND
VERSATILITY FOR HOSPITALITY,
MEETING OR CASUAL SEATING.

WARRANTY: FOR NORMAL INDOOR USE

Barker with Timber Base

MADE IN ITALY
UPHOLSTERED
IN NEW ZEALAND