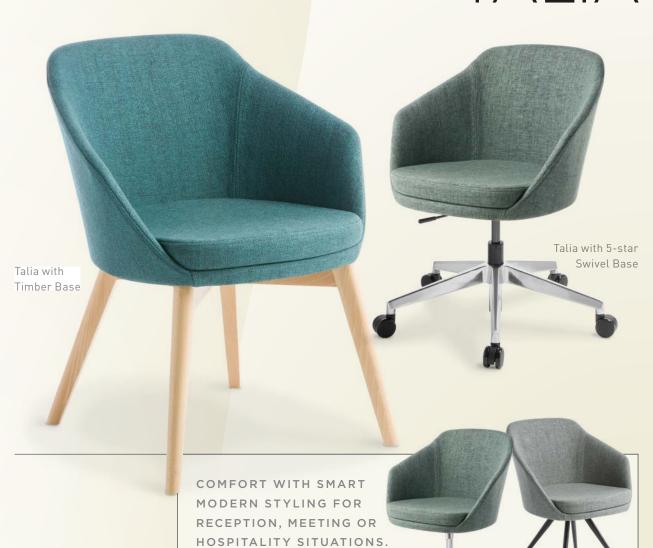

Talia with Stork Base

| DIMENSIONS:               | Overall height | Overall width | Overall depth | Seat height |
|---------------------------|----------------|---------------|---------------|-------------|
| Talia Stork Base          | 795mm          | 630mm         | 575mm         | 470mm       |
| Talia 4-point Base        | 810mm          | 680mm         | 680mm         | 485mm       |
| Talia Swivel 4-point Base | 810mm          | 680mm         | 680mm         | 485mm       |
| Talia 5-star Swivel Base  | Variable       | 730mm         | 730mm         | Variable    |
| Talia 4-star Swivel Base  | 810mm          | 820mm         | 820mm         | 485mm       |
| Talia Timber Base         | 785mm          | 630mm         | 575mm         | 460mm       |