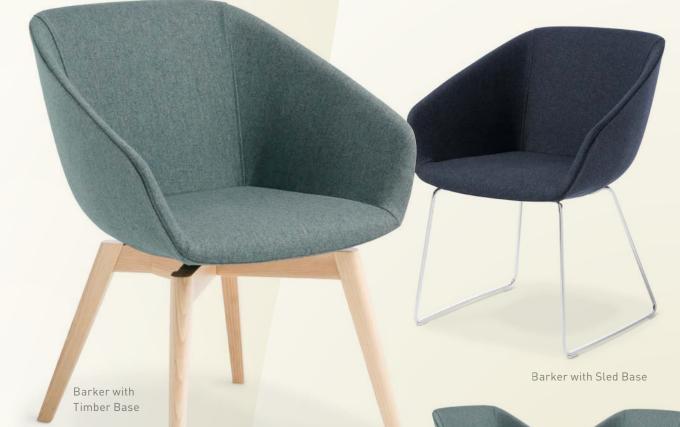

## BARKER

THIS HIGH-COMFORT VISITOR
CHAIR OFFERS STYLE AND
VERSATILITY FOR HOSPITALITY,
MEETING OR CASUAL SEATING.

Barker with 4-point Base

Barker with 5-star Swivel Base

| 10YR | WARRANTY:<br>FOR NORMAL<br>INDOOR USE |
|------|---------------------------------------|
|      |                                       |