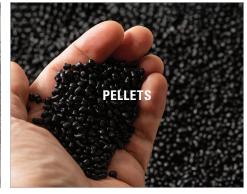

Like its predecessor, the Smart Ocean, Liberty Ocean helps clean up our oceans with each chair using almost 2 pounds of reclaimed fishing net material. Adhering to our core design philosophies, Liberty Ocean features the same Form-Sensing Mesh Technology and seamless functionality as all Humanscale task chairs. The chair instantly adjusts to each unique user to provide the perfect support in every position without knobs, locks, or levers.

## **Key Features**

- Each chair incorporates almost 2 lbs of reclaimed fishing nets
- Self-adjusting recline automatically provides the right amount of support, regardless of sitter's size or weight
- Pivoting backrest provides instant support as the sitter changes positions
- Form-Sensing Mesh back creates body-fitting contours and self-adjusting lumbar support for a customized fit
- Contoured seat cushions closely follow the body's shape, while a waterfall edge offers long-term comfort, reducing pressure points and providing weight distribution
- Adjustable or fixed armrests connect to the backrest instead of the seat to stay with the body during recline
- 15-year, 24/7 warranty