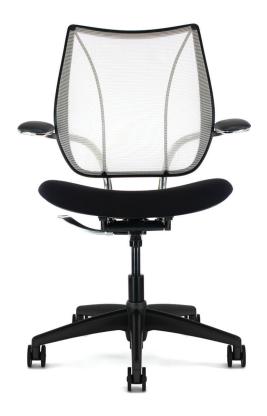

## Liberty OCEAN

## From Ocean to Office

Discarded fishing nets are widely regarded as the most harmful type of ocean plastic as they can "ghost fish" for years, damaging delicate ecosystems and the marine animals that inhabit them. To combat this problem and build upon our commitment to creating a Net Positive impact on the Earth, Humanscale has expanded its Ocean seating line with Liberty.

Like its predecessor, the Smart Ocean, Liberty Ocean helps clean up our oceans with each chair using almost 2 pounds of reclaimed fishing net material. Adhering to our core design philosophies, Liberty Ocean features the same Form-Sensing Mesh Technology and seamless functionality as all Humanscale task chairs. The chair instantly adjusts to each unique user to provide the perfect support in every position without knobs, locks, or levers.

## **Key Features**

- Each chair incorporates almost 2 lbs of reclaimed fishing nets
- Self-adjusting recline automatically provides the right amount of support, regardless of sitter's size or weight
- Pivoting backrest provides instant support as the sitter changes positions
- Form-Sensing Mesh back creates body-fitting contours and self-adjusting lumbar support for a customized fit
- Contoured seat cushions closely follow the body's shape, while a waterfall edge offers long-term comfort, reducing pressure points and providing weight distribution
- Adjustable or fixed armrests connect to the backrest instead of the seat to stay with the body during recline
- 15-year, 24/7 warranty