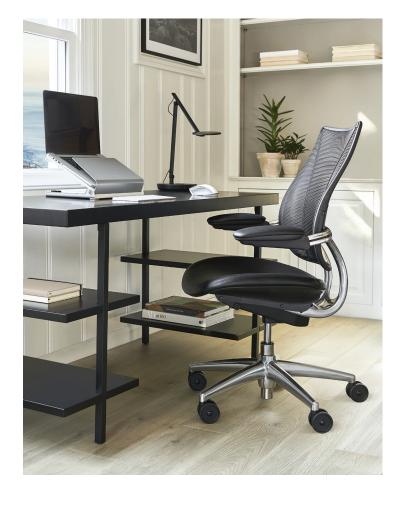

## Liberty OCEAN

## From Ocean to Office

Discarded fishing nets are widely regarded as the most harmful type of ocean plastic as they can "ghost fish" for years, damaging delicate ecosystems and the marine animals that inhabit them. To combat this problem and build upon our commitment to creating a Net Positive impact on the Earth, Humanscale has expanded its Ocean seating line with Liberty.

Like its predecessor, the Smart Ocean, Liberty Ocean helps clean up our oceans with each chair using almost 2 pounds of reclaimed fishing net material. Adhering to our core design philosophies, Liberty Ocean features the same Form-Sensing Mesh Technology and seamless functionality as all Humanscale task chairs. The chair instantly adjusts to each unique user to provide the perfect support in every position without knobs, locks, or levers.