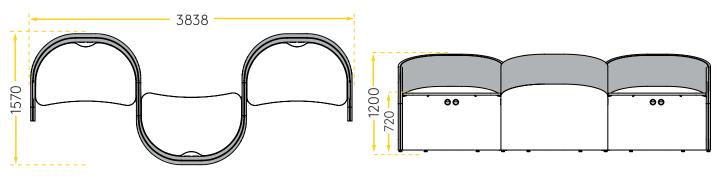

### Dimensions

About

Designed in-house by PLN Group, Park Connect is a step up in modular workpods: a statement element that sets the atmosphere of a space.

A grounded quadruple pod with design inspired by nature, Park's shape can be traced to swooping hillscapes, crisscrossing and curving into one another. Along with a 90% wool covering in natural colours Park delivers the wellbeing benefits of biophilic design.

Park Connect 4 is a touch-down workspace for four people using materials with acoustics properties which work to minimize distractions and dampen noise. Its unique shape makes collaboration across the pods easy and reduces the risk of distracting other pod users.