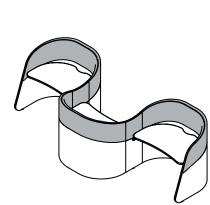

### Dimensions

About

Designed in-house by PLN Group, Park Connect is a step up in modular workpods: a statement element that sets the atmosphere of a space as pods become more prominent.

A grounded single pod with design inspired by nature, Park's shape can be traced to swooping hillscapes, crisscrossing and curving into one another. Along with a 90% wool covering in natural colours Park delivers the wellbeing benefits of biophilic design.

Park Connect is a lightweight, touch-down workspace using materials with acoustics properties which work to minimize distractions and dampen noise.

This is a solo unit, but built without limitations on length of the chain, you could simply have a single Park (Park Connect 1) set up as the centrepiece of your space, or a hundred Parks chained to provide less linear, and more flowing shapes across your work floor.