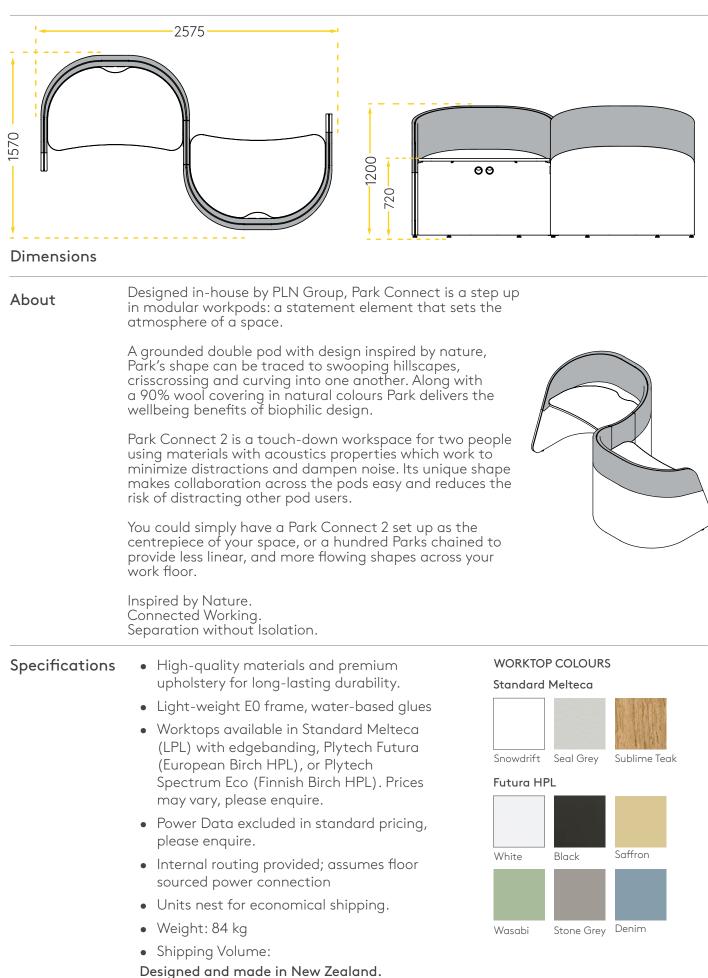

## Dimensions

About

Designed in-house by PLN Group, Park Connect is a step up in modular workpods: a statement element that sets the atmosphere of a space.

A grounded triple pod with design inspired by nature, Park's shape can be traced to swooping hillscapes, crisscrossing and curving into one another. Along with a 90% wool covering in natural colours Park delivers the wellbeing benefits of biophilic design.

Park Connect 3 is a touch-down workspace for three people using materials with acoustics properties which work to minimize distractions and dampen noise. Its unique shape makes collaboration across the pods easy, and reduces the risk of distracting other pod users.

You could simply have a Park Connect 3 set up as the centrepiece of your space, or a hundred Parks chained to provide less linear, and more flowing shapes across your work floor.

Inspired by Nature. Connected Working. Separation without Isolation.