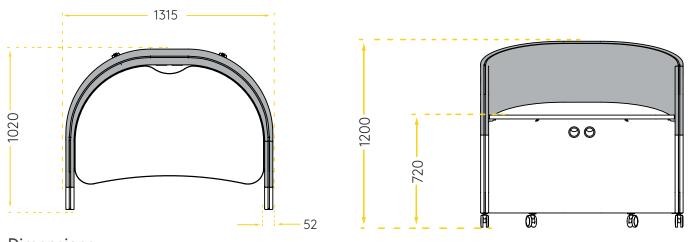

# Dimensions

About

Designed in-house by PLN Group, Park Move is a step up in modular workpods: a statement element that sets the atmosphere of a space.

A fully mobile single pod with design inspired by nature, Park's shape can be traced to swooping hillscapes, crisscrossing and curving into one another. Along with a 90% wool covering in natural colours Park delivers the wellbeing benefits of biophilic design.

# Specifications

- High-quality materials and premium upholstery for long-lasting durability.
- Light-weight E0 frame, water-based glues
- Worktops available in Standard Melteca (LPL) with edgebanding, Futura (European Birch HPL).
- Power Data excluded in standard pricing, please enquire.
- Internal routing provided; assumes floor sourced power connection
- Units nest for economical shipping.
- Weight: 45 kg
- Shipping Volume: