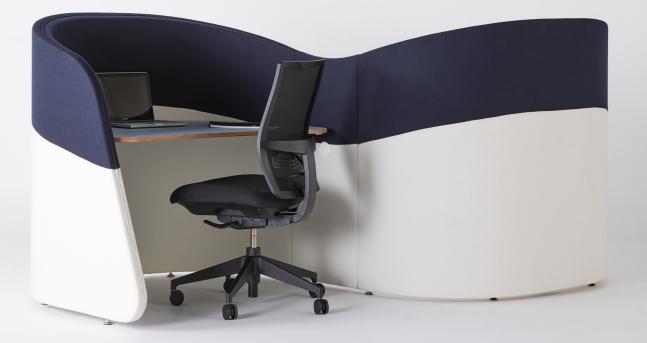

# PARK POD

Designed by PLN Group

# Dimensions

About

Designed in-house by PLN Group, Park Move is a step up in modular workpods: a statement element that sets the atmosphere of a space.

A fully mobile single pod with design inspired by nature, Park's shape can be traced to swooping hillscapes, crisscrossing and curving into one another. Along with a 90% wool covering in natural colours Park delivers the wellbeing benefits of biophilic design.

Park Move is a lightweight, touch-down workspace using materials with acoustics properties which work to minimize distractions and dampen noise.

Easy to move around the office floor to wherever it's needed it's ideal for fast-moving companies used to working on the fly, agile of mind and practise.

Inspired by Nature. Connected Working. Separation without Isolation.