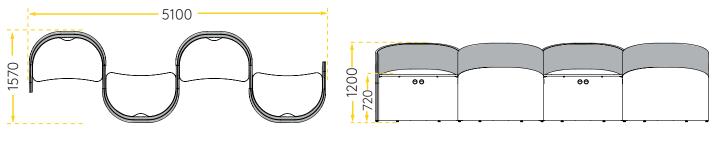

## Dimensions

About

Designed in-house by PLN Group, Park Connect is a step up in modular workpods: a statement element that sets the atmosphere of a space.

A grounded triple pod with design inspired by nature, Park's shape can be traced to swooping hillscapes, crisscrossing and curving into one another. Along with a 90% wool covering in natural colours Park delivers the wellbeing benefits of biophilic design.

Park Connect 3 is a touch-down workspace for three people using materials with acoustics properties which work to minimize distractions and dampen noise. Its unique shape makes collaboration across the pods easy, and reduces the risk of distracting other pod users.