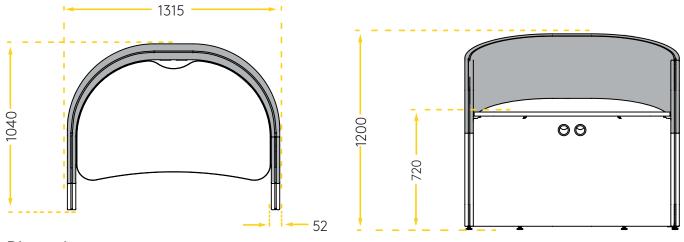

### Dimensions

About

Designed in-house by PLN Group, Park Connect is a step up in modular workpods: a statement element that sets the atmosphere of a space as pods become more prominent.

A grounded single pod with design inspired by nature, Park's shape can be traced to swooping hillscapes, crisscrossing and curving into one another. Along with a 90% wool covering in natural colours Park delivers the wellbeing benefits of biophilic design.

# Specifications • High-quality materials and premium

- upholstery for long-lasting durability.
- Light-weight E0 frame, water-based glues
- Worktops available in Standard Melteca (LPL) with edgebanding, Futura (European Birch HPL).
- Power Data excluded in standard pricing, please enquire.
- Internal routing provided; assumes floor sourced power connection
- Units nest for economical shipping.
- Weight: 45 kg
- Shipping Volume: