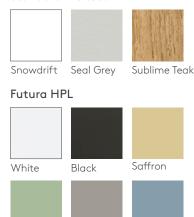

he centrepiece of your space, or a hundred Parks chained to provide less linear, and more flowing shapes across your work floor.

Inspired by Nature. Connected Working. Separation without Isolation.

### Specifications

- High-quality materials and premium upholstery for long-lasting durability.
- Light-weight E0 frame, water-based glues
- Worktops available in Standard Melteca (LPL) with edgebanding, Plytech Futura (European Birch HPL), or Plytech Spectrum Eco (Finnish Birch HPL). Prices may vary, please enquire.
- Power Data excluded in standard pricing, please enquire.
- Internal routing provided; assumes floor sourced power connection
- Units nest for economical shipping.
- Weight: 123 kg
- Shipping Volume:

Designed and made in New Zealand.

### WORKTOP COLOURS

### Standard Melteca



Wasabi Stone Grey Denim



# PARK CONNECT 4 person +



### Dimensions

About

Designed in-house by PLN Group, Park Connect is a step up in modular workpods: a statement element that sets the atmosphere of a space.

A grounded quadruple pod with design inspired by nature, Park's shape can be traced to swooping hillscapes, crisscrossing and curving into one another. Along with a 90% wool covering in natural colours Park delivers the wellbeing benefits of biophilic design.

Park Connect 4 is a touch-down workspace for four people using materials with acoustics properties which work to minimize distractions and dampen noise. Its unique shape makes collaboration across the pods easy and reduces the risk of distracting other pod users.

You could simply have a Park Connect 4 set up as the cen