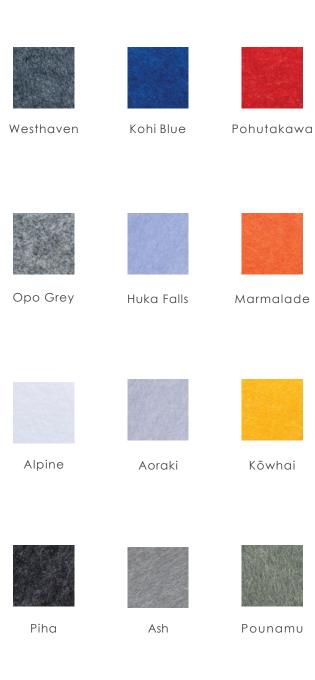

Standard panel size of 1200 x 2400mm. They are available in a range of colours and V groove designs.

Better Spaces

Improved acoustics: audibly reduces reverberation time.

Visual Impact: A Variety of available material colours offering ~78% light reflectance. Panels can be subtle or a feature design. Ask us about customization.