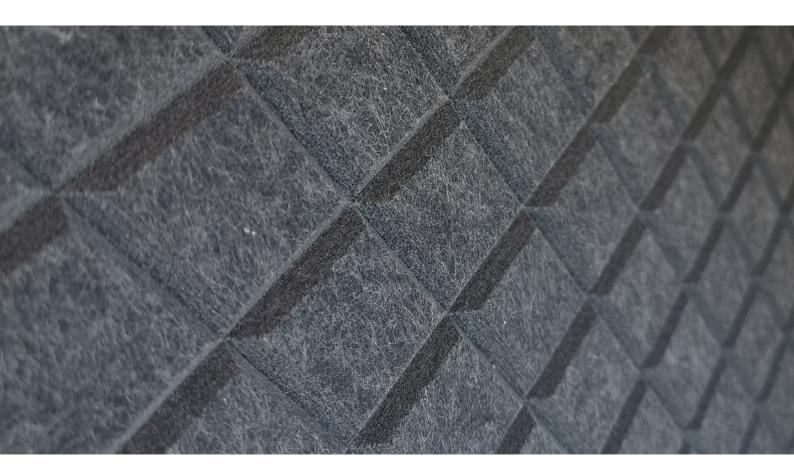

Standard panel size of 1200 x 2400mm. They are available in a range of colours and V groove designs.

### Groove Panel Acoustic Panel Series

Standard size 1200 x 2400mm Option for mirrored design