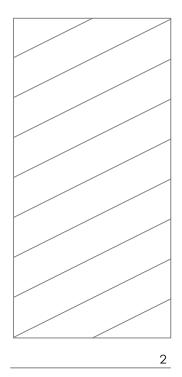

Standard panel size of 1200 x 2400mm. They are available in a range of colours and V groove designs.

### Groove Panel Acoustic Panel Series

Standard size 1200 x 2400mm Option for mirrored design