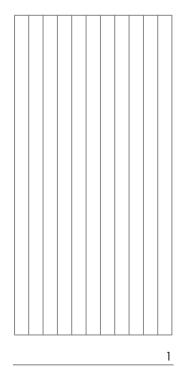

Standard panel size of 1200 x 2400mm. They are available in a range of colours and V groove designs.

### Groove Panel Acoustic Panel Series

Standard size 1200 x 2400mm Option for mirrored design